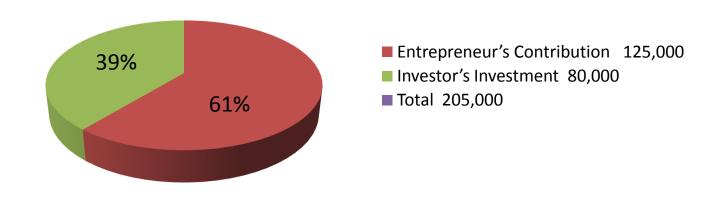

| Proposed Nobin Udyokta Business Info              |   |                                                                                                                                                                                                                                                                                                                                                       |  |  |  |  |
|---------------------------------------------------|---|-------------------------------------------------------------------------------------------------------------------------------------------------------------------------------------------------------------------------------------------------------------------------------------------------------------------------------------------------------|--|--|--|--|
| Business Name                                     | : | ROBIN FURNITURE MART                                                                                                                                                                                                                                                                                                                                  |  |  |  |  |
| Location                                          | : | Bolla Road, Elenga Elenga Bus Stand, Kalihati, Tangail.                                                                                                                                                                                                                                                                                               |  |  |  |  |
| Total Investment in BDT                           | : | BDT 2,05,000                                                                                                                                                                                                                                                                                                                                          |  |  |  |  |
| Financing                                         | : | Self BDT 1,25,000(from existing business) 61%<br>Required Investment BDT 80,000(as equity) 39%                                                                                                                                                                                                                                                        |  |  |  |  |
| Present salary/drawings from business (estimates) | : | BDT 5,000                                                                                                                                                                                                                                                                                                                                             |  |  |  |  |
| Proposed Salary                                   | : | BDT 5,000                                                                                                                                                                                                                                                                                                                                             |  |  |  |  |
| Size of shop                                      | : | 21 ft x 10 ft= 210 square ft                                                                                                                                                                                                                                                                                                                          |  |  |  |  |
| Security of the shop                              | : | 10,000tk                                                                                                                                                                                                                                                                                                                                              |  |  |  |  |
| Implementation                                    | • | <ul> <li>He makes various furniture's like showcase, Bed, wear drove, shelf, dinning table etc.c.</li> <li>Average 25% gain on sale.</li> <li>The business is operating by Entrepreneur. Existing 2 employee.</li> <li>The business is rented.</li> <li>Collects goods from Sagardigi, Shakipur.</li> <li>Agreed grace period is 3 months.</li> </ul> |  |  |  |  |

| Particulars                                   | Existing | Proposed | Proposed<br>Total |
|-----------------------------------------------|----------|----------|-------------------|
| Chirai wood(30 cft*1200)                      | 36,000   | 40,000   | 76,000            |
| Golai Wood                                    | 00       | 40,000   | 40,000            |
| Bed(4set)                                     | 48,000   | 00       | 48,000            |
| Wall Showcase, Glender mechine, Drill mechine | 41,000   | 00       | 41,000            |
| Total                                         | 1,25,000 | 80,000   | 2,05,000          |