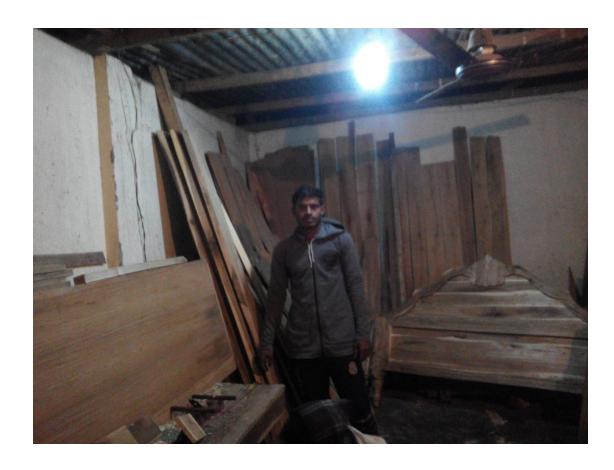

### Proposed NU Business Name: M/S Robin Furniture Mart



Project identification and prepared by: Md. Aziz Ahmad Elenga Unit, Tangail

Project verified by: MD. Mizanur Rahman Patwary



| Brief Bio of The Proposed Nobin Udyokta                                                                        |        |                                                                                                                                                                                                     |  |  |  |
|----------------------------------------------------------------------------------------------------------------|--------|-----------------------------------------------------------------------------------------------------------------------------------------------------------------------------------------------------|--|--|--|
| Name