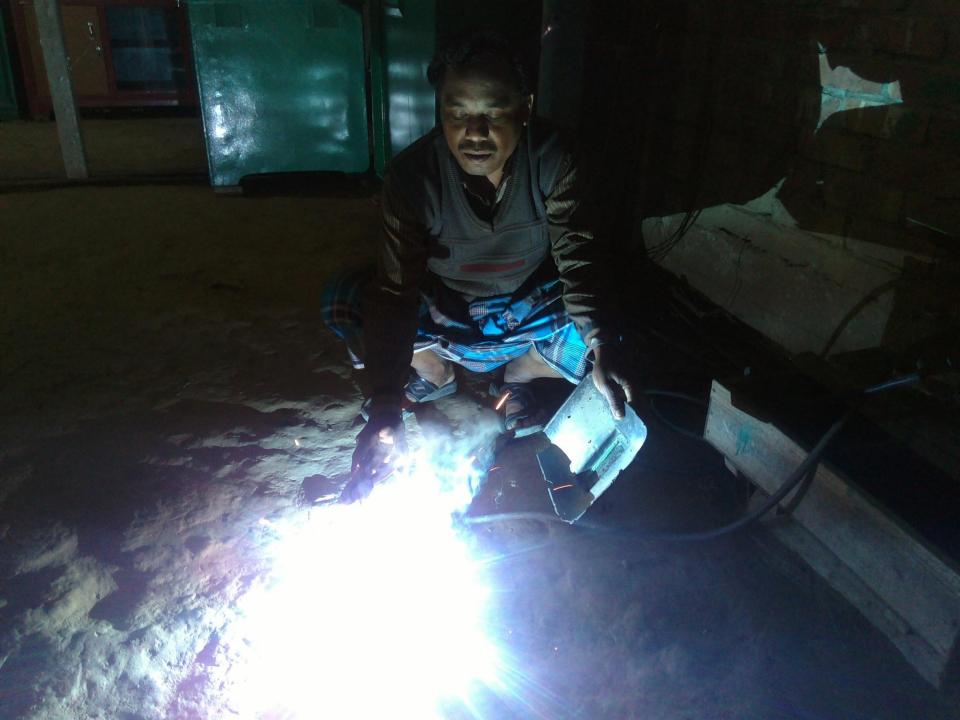

# Pictures

B1504 415

जाता की की देश नारी, भारते युन अद्भा अन्वतात, द्वार का नारान्त, व्याप का नारान का न

AT WHICH THERMAN HONORS HAVEN AND ALLEGAND LIGHT AND ALLEGAND LIGHT AND ALLEGAND AN

mil- 2- CHOYEN 122 56