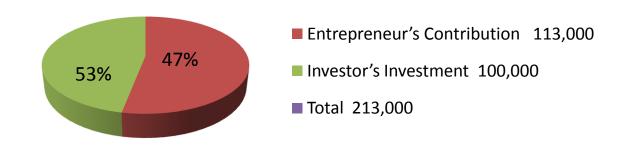

| Proposed Nobin Udyokta Business Info              |   |                                                                                                                                                                                                                                                                                                                                       |  |
|---------------------------------------------------|---|---------------------------------------------------------------------------------------------------------------------------------------------------------------------------------------------------------------------------------------------------------------------------------------------------------------------------------------|--|
| Business Name                                     | : | NISHI KANTO WORKSHOP                                                                                                                                                                                                                                                                                                                  |  |
| Location                                          | : | Kaloha Bazar, Kalihati,Tangail.                                                                                                                                                                                                                                                                                                       |  |
| Total Investment in BDT                           | : | BDT2,13,000                                                                                                                                                                                                                                                                                                                           |  |
| Financing                                         | : | Self BDT 1,13,000(from existing business) 53% Required Investment BDT 100,000(as equity) 47%                                                                                                                                                                                                                                          |  |
| Present salary/drawings from business (estimates) | : | BDT 5,000                                                                                                                                                                                                                                                                                                                             |  |
| Proposed Salary                                   | : | BDT 5,000                                                                                                                                                                                                                                                                                                                             |  |
| Size of shop                                      | : | 21ft x 21 ft= 441square ft                                                                                                                                                                                                                                                                                                            |  |
| Security of the shop                              | : | -                                                                                                                                                                                                                                                                                                                                     |  |
| Implementation                                    | : | <ul> <li>The business is planned to be scaled up by investment in existing goods likes; Almirah, Showcase, Weardrove etc.</li> <li>Average 20% gain on sale.</li> <li>The business is operating by entrepreneur.</li> <li>The shop is Own.</li> <li>Collects goods from Tangail.</li> <li>Agreed grace period is 3 months.</li> </ul> |  |