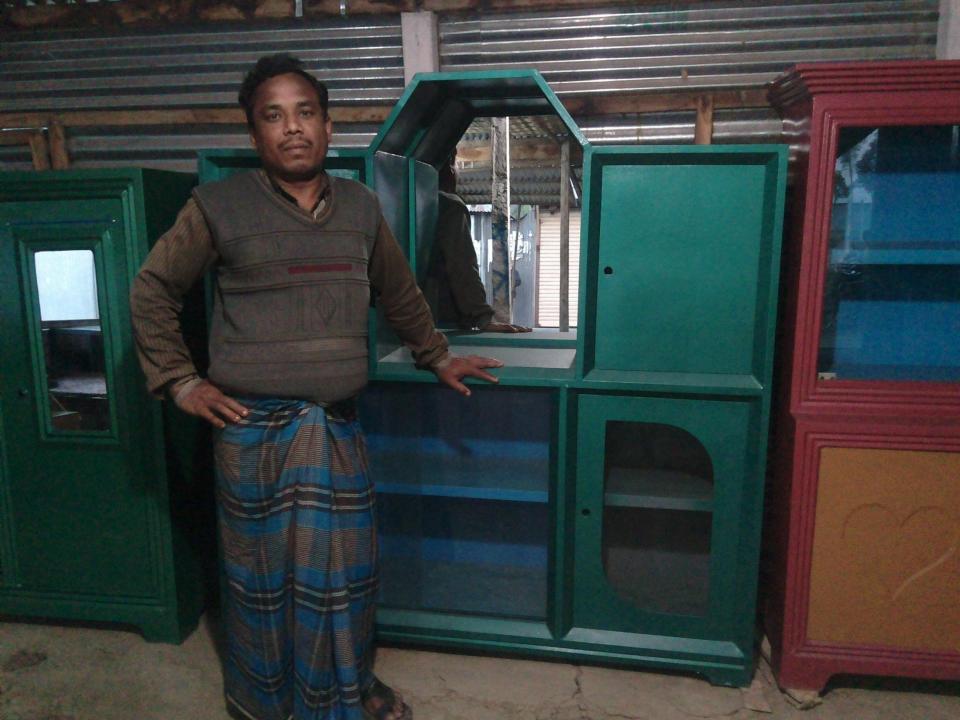

| Proposed Nobin Udyokta Business Info              |   |                                                                                                                                                                                                                                                                                                                                       |  |
|---------------------------------------------------|---|---------------------------------------------------------------------------------------------------------------------------------------------------------------------------------------------------------------------------------------------------------------------------------------------------------------------------------------|--|
| Business Name                                     | : | NISHI KANTO WORKSHOP                                                                                                                                                                                                                                                                                                                  |  |
| Location                                          | : | Kaloha Bazar, Kalihati,Tangail.                                                                                                                                                                                                                                                                                                       |  |
| Total Investment in BDT                           | : | BDT2,13,000                                                                                                                                                                                                                                                                                                                           |  |
| Financing                                         | : | Self BDT 1,13,000(from existing business) 53% Required Investment BDT 100,000(as equity) 47%                                                                                                                                                                                                                                          |  |
| Present salary/drawings from business (estimates) | : | BDT 5,000                                                                                                                                                                                                                                                                                                                             |  |
| Proposed Salary                                   | : | BDT 5,000                                                                                                                                                                                                                                                                                                                             |  |
| Size of shop                                      | : | 21ft x 21 ft= 441square ft                                                                                                                                                                                                                                                                                                            |  |
| Security of the shop                              | : | -                                                                                                                                                                                                                                                                                                                                     |  |
| Implementation                                    | : | <ul> <li>The business is planned to be scaled up by investment in existing goods likes; Almirah, Showcase, Weardrove etc.</li> <li>Average 20% gain on sale.</li> <li>The business is operating by entrepreneur.</li> <li>The shop is Own.</li> <li>Collects goods from Tangail.</li> <li>Agreed grace period is 3 months.</li> </ul> |  |

| Investment Breakdown  |          |          |                |  |  |
|-----------------------|----------|----------|----------------|--|--|
| Particulars           | Existing | Proposed | Proposed Total |  |  |
| Trank,Sirsib          | 31,000   | 00       | 31,000         |  |  |
| Showcase,             | 30,000   | 00       | 30,000         |  |  |
| Welding mechine       | 15,000   | 00       | 15,000         |  |  |
| Drill mechine         | 15,000   | 00       | 15,000         |  |  |
| Balmirah, Air mechine | 20,000   | 00       | 20,000         |  |  |
| Sheet steel           | 00       | 30,000   | 30,000         |  |  |
| Rod,pati              | 2000     | 30,000   | 32,000         |  |  |
| Axel                  | 00       | 30,000   | 30,000         |  |  |
| Cable                 | 00       | 10,000   | 10,000         |  |  |
| Total                 | 1,13,000 | 1,00,000 | 2,13,000       |  |  |