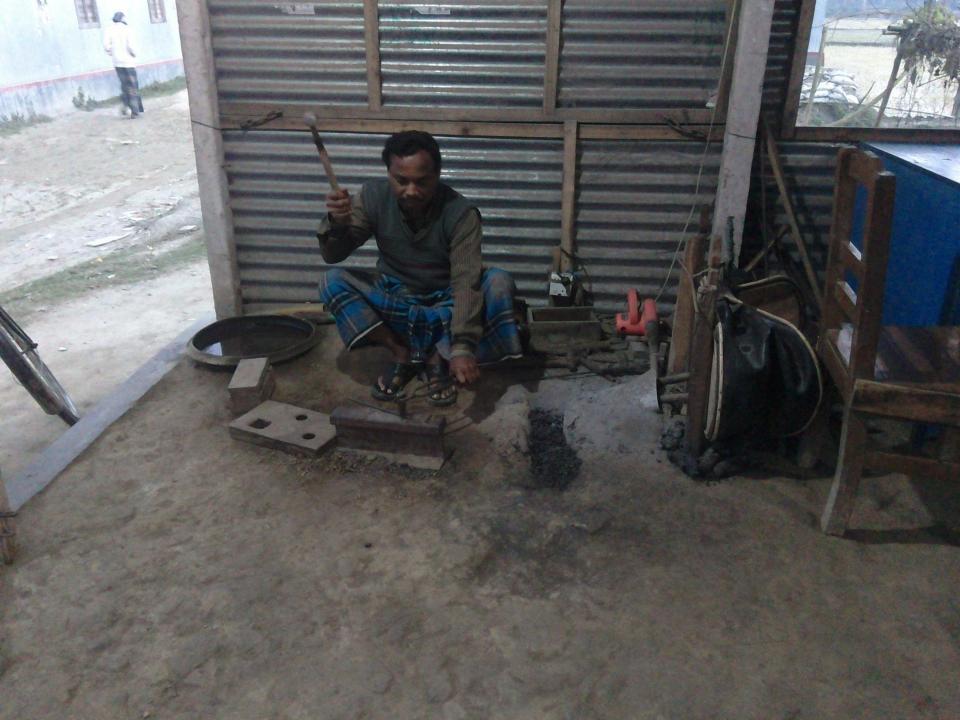

| Proposed Nobin Udyokta Business Info              |   |                                                                                                                                                                                                                                                                                                                                       |  |
|---------------------------------------------------|---|---------------------------------------------------------------------------------------------------------------------------------------------------------------------------------------------------------------------------------------------------------------------------------------------------------------------------------------|--|
| Business Name                                     | : | NISHI KANTO WORKSHOP                                                                                                                                                                                                                                                                                                                  |  |
| Location                                          | : | Kaloha Bazar, Kalihati,Tangail.                                                                                                                                                                                                                                                                                                       |  |
| Total Investment in BDT                           | : | BDT2,13,000                                                                                                                                                                                                                                                                                                                           |  |
| Financing                                         | : | Self BDT 1,13,000(from existing business) 53% Required Investment BDT 100,000(as equity) 47%                                                                                                                                                                                                                                          |  |
| Present salary/drawings from business (estimates) | : | BDT 5,000                                                                                                                                                                                                                                                                                                                             |  |
| Proposed Salary                                   | : | BDT 5,000                                                                                                                                                                                                                                                                                                                             |  |
| Size of shop                                      | : | 21ft x 21 ft= 441square ft                                                                                                                                                                                                                                                                                                            |  |
| Security of the shop                              | : | -                                                                                                                                                                                                                                                                                                                                     |  |
| Implementation                                    | : | <ul> <li>The business is planned to be scaled up by investment in existing goods likes; Almirah, Showcase, Weardrove etc.</li> <li>Average 20% gain on sale.</li> <li>The business is operating by entrepreneur.</li> <li>The shop is Own.</li> <li>Collects goods from Tangail.</li> <li>Agreed grace period is 3 months.</li> </ul> |  |

| Investment Breakdown  |          |          |                |  |  |
|-----------------------|----------|----------|----------------|--|--|
| Particulars           | Existing | Proposed | Proposed Total |  |  |
| Trank,Sirsib          | 31,000   | 00       | 31,000         |  |  |
| Showcase,             | 30,000   | 00       | 30,000         |  |  |
| Welding mechine       | 15,000   | 00       | 15,000         |  |  |
| Drill mechine         | 15,000   | 00       | 15,000         |  |  |
| Balmirah, Air mechine | 20,000   | 00       | 20,000         |  |  |
| Sheet steel           | 00       | 30,000   | 30,000         |  |  |
| Rod,pati              | 2000     | 30,000   | 32,000         |  |  |
| Axel                  | 00       | 30,000   | 30,000         |  |  |
| Cable                 | 00       | 10,000   | 10,000         |  |  |
| Total                 | 1,13,000 | 1,00,000 | 2,13,000       |  |  |