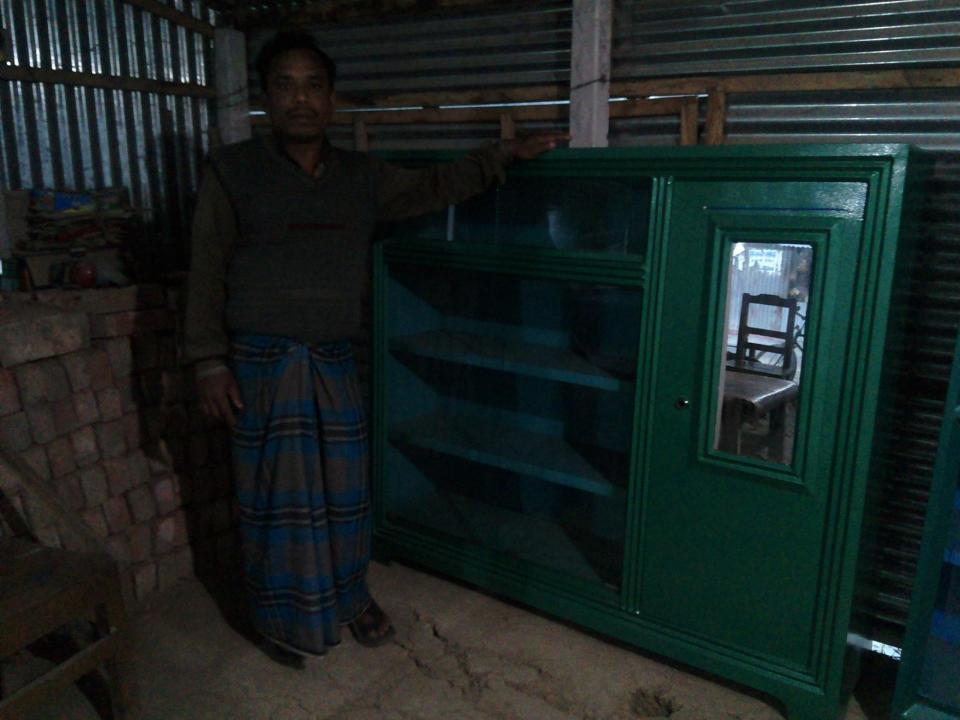

| Proposed Nobin Udyokta Business Info              |   |                                                                                                                                                                                                                                                                                                                                       |  |
|---------------------------------------------------|---|---------------------------------------------------------------------------------------------------------------------------------------------------------------------------------------------------------------------------------------------------------------------------------------------------------------------------------------|--|
| Business Name                                     | : | NISHI KANTO WORKSHOP                                                                                                                                                                                                                                                                                                                  |  |
| Location                                          | : | Kaloha Bazar, Kalihati,Tangail.                                                                                                                                                                                                                                                                                                       |  |
| Total Investment in BDT                           | : | BDT2,13,000                                                                                                                                                                                                                                                                                                                           |  |
| Financing                                         | : | Self BDT 1,13,000(from existing business) 53% Required Investment BDT 100,000(as equity) 47%                                                                                                                                                                                                                                          |  |
| Present salary/drawings from business (estimates) | : | BDT 5,000                                                                                                                                                                                                                                                                                                                             |  |
| Proposed Salary                                   | : | BDT 5,000                                                                                                                                                                                                                                                                                                                             |  |
| Size of shop                                      | : | 21ft x 21 ft= 441square ft                                                                                                                                                                                                                                                                                                            |  |
| Security of the shop                              | : | -                                                                                                                                                                                                                                                                                                                                     |  |
| Implementation                                    | : | <ul> <li>The business is planned to be scaled up by investment in existing goods likes; Almirah, Showcase, Weardrove etc.</li> <li>Average 20% gain on sale.</li> <li>The business is operating by entrepreneur.</li> <li>The shop is Own.</li> <li>Collects goods from Tangail.</li> <li>Agreed grace period is 3 months.</li> </ul> |  |

| Investment Breakdown  |          |          |                |  |  |
|-----------------------|----------|----------|----------------|--|--|
| Particulars           | Existing | Proposed | Proposed Total |  |  |
| Trank,Sirsib          | 31,000   | 00       | 31,000         |  |  |
| Showcase,             | 30,000   | 00       | 30,000         |  |  |
| Welding mechine       | 15,000   | 00       | 15,000         |  |  |
| Drill mechine         | 15,000   | 00       | 15,000         |  |  |
| Balmirah, Air mechine | 20,000   | 00       | 20,000         |  |  |
| Sheet steel           | 00       | 30,000   | 30,000         |  |  |
| Rod,pati              | 2000     | 30,000   | 32,000         |  |  |
| Axel                  | 00       | 30,000   | 30,000         |  |  |
| Cable                 | 00       | 10,000   | 10,000         |  |  |
| Total                 | 1,13,000 | 1,00,000 | 2,13,000       |  |  |