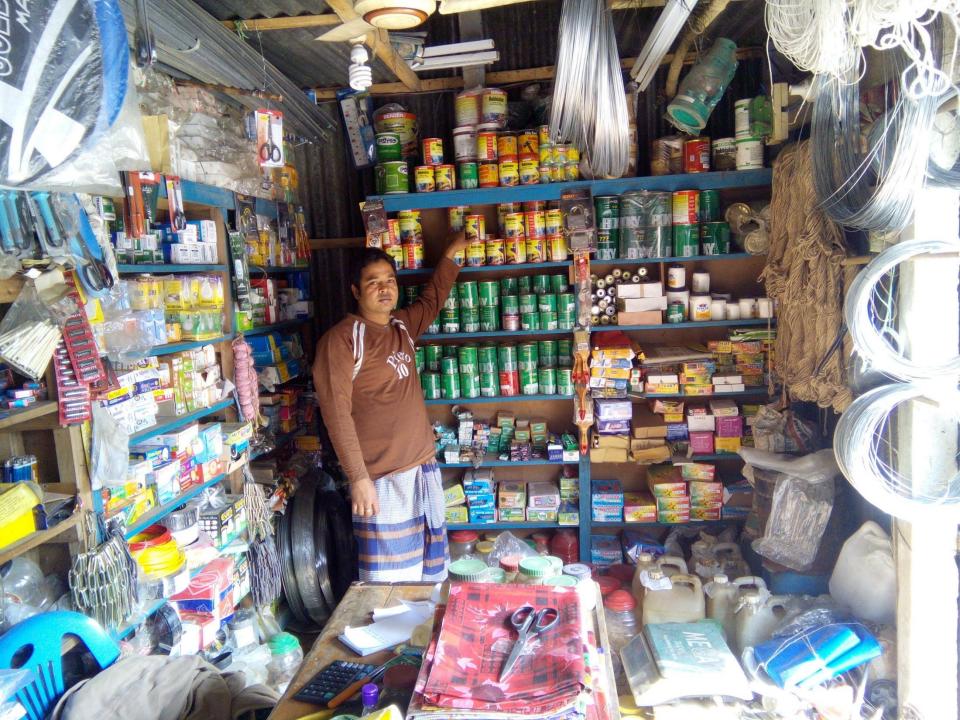

| Proposed Nobin Udyokta Business Info              |   |                                                                                                                                                                                                                                                                                                                                                                                                                                                         |  |
|---------------------------------------------------|---|---------------------------------------------------------------------------------------------------------------------------------------------------------------------------------------------------------------------------------------------------------------------------------------------------------------------------------------------------------------------------------------------------------------------------------------------------------|--|
| Business Name                                     | : | Mijan Hardware                                                                                                                                                                                                                                                                                                                                                                                                                                          |  |
| Location                                          | : | Mogda Bazar.                                                                                                                                                                                                                                                                                                                                                                                                                                            |  |
| Total Investment in BDT                           | : | BDT 2,76,000                                                                                                                                                                                                                                                                                                                                                                                                                                            |  |
| Financing                                         | : | Self BDT 1,76,000(from existing business) 64%<br>Required Investment BDT 1,00,000(as equity) 36%                                                                                                                                                                                                                                                                                                                                                        |  |
| Present salary/drawings from business (estimates) | : | BDT 5,000                                                                                                                                                                                                                                                                                                                                                                                                                                               |  |
| Proposed Salary                                   | : | BDT 5,000                                                                                                                                                                                                                                                                                                                                                                                                                                               |  |
| Size of shop                                      | : | 15ft x 10 ft= 150 square ft                                                                                                                                                                                                                                                                                                                                                                                                                             |  |
| Security of the shop                              | : | 00                                                                                                                                                                                                                                                                                                                                                                                                                                                      |  |
| Implementation                                    | : | <ul> <li>The business is planned to be scaled up by investment in existing goods like; Berzer colour,Roxy colour,tarkata skrup,bolb,Brb cable,burnish oil,pipe,socket,battery,axel,plunjer,bag,tyre etc.</li> <li>Average 15% gain on sale.</li> <li>The business is operating by entrepreneur. Existing no employee.</li> <li>The business is rented.</li> <li>Collects goods from Tangail,Dhaka.</li> <li>Agreed grace period is 3 months.</li> </ul> |  |

#### **Existing Business**