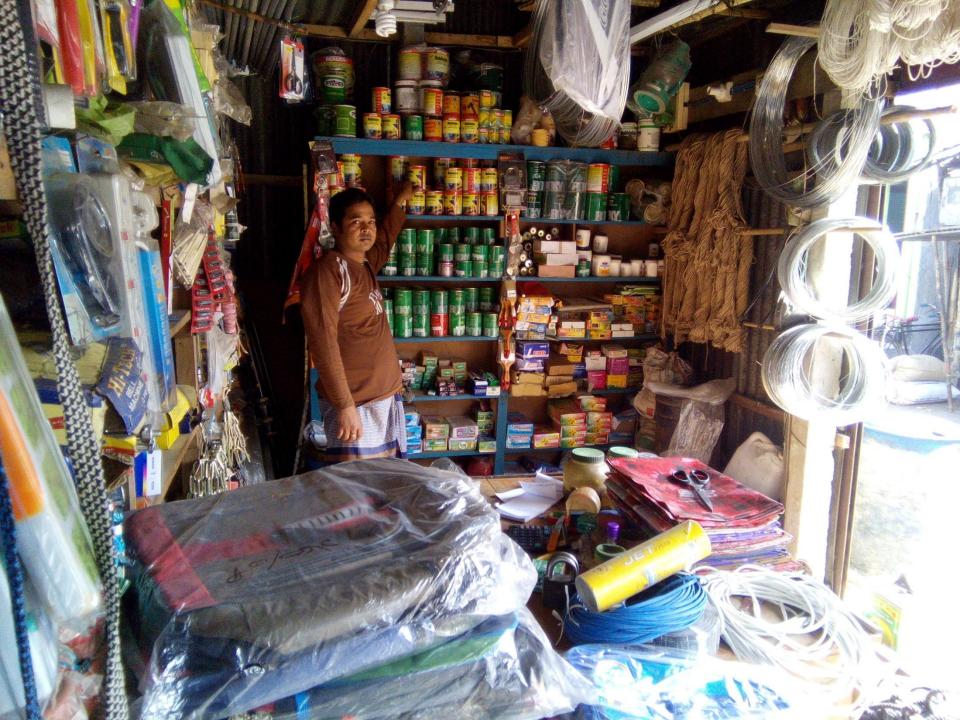

| Proposed Nobin Udyokta Business Info              |   |                                                                                                                                                                                                                                                                                                                                                                                                                                                         |  |
|---------------------------------------------------|---|---------------------------------------------------------------------------------------------------------------------------------------------------------------------------------------------------------------------------------------------------------------------------------------------------------------------------------------------------------------------------------------------------------------------------------------------------------|--|
| Business Name                                     | : | Mijan Hardware                                                                                                                                                                                                                                                                                                                                                                                                                                          |  |
| Location                                          | : | Mogda Bazar.                                                                                                                                                                                                                                                                                                                                                                                                                                            |  |
| Total Investment in BDT                           | : | BDT 2,76,000                                                                                                                                                                                                                                                                                                                                                                                                                                            |  |
| Financing                                         | : | Self BDT 1,76,000(from existing business) 64%<br>Required Investment BDT 1,00,000(as equity) 36%                                                                                                                                                                                                                                                                                                                                                        |  |
| Present salary/drawings from business (estimates) | : | BDT 5,000                                                                                                                                                                                                                                                                                                                                                                                                                                               |  |
| Proposed Salary                                   | : | BDT 5,000                                                                                                                                                                                                                                                                                                                                                                                                                                               |  |
| Size of shop                                      | : | 15ft x 10 ft= 150 square ft                                                                                                                                                                                                                                                                                                                                                                                                                             |  |
| Security of the shop                              | : | 00                                                                                                                                                                                                                                                                                                                                                                                                                                                      |  |
| Implementation                                    | : | <ul> <li>The business is planned to be scaled up by investment in existing goods like; Berzer colour,Roxy colour,tarkata skrup,bolb,Brb cable,burnish oil,pipe,socket,battery,axel,plunjer,bag,tyre etc.</li> <li>Average 15% gain on sale.</li> <li>The business is operating by entrepreneur. Existing no employee.</li> <li>The business is rented.</li> <li>Collects goods from Tangail,Dhaka.</li> <li>Agreed grace period is 3 months.</li> </ul> |  |

#### **Existing Business**