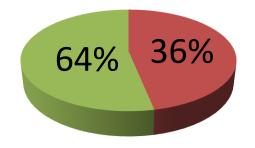

| Proposed Nobin Udyokta Business Info              |   |                                                                                                                                                                                                                                                                                                                                                                                                                                                         |  |
|---------------------------------------------------|---|---------------------------------------------------------------------------------------------------------------------------------------------------------------------------------------------------------------------------------------------------------------------------------------------------------------------------------------------------------------------------------------------------------------------------------------------------------|--|
| Business Name                                     | : | Mijan Hardware                                                                                                                                                                                                                                                                                                                                                                                                                                          |  |
| Location                                          | : | Mogda Bazar.                                                                                                                                                                                                                                                                                                                                                                                                                                            |  |
| Total Investment in BDT                           | : | BDT 2,76,000                                                                                                                                                                                                                                                                                                                                                                                                                                            |  |
| Financing                                         | : | Self BDT 1,76,000(from existing business) 64%<br>Required Investment BDT 1,00,000(as equity) 36%                                                                                                                                                                                                                                                                                                                                                        |  |
| Present salary/drawings from business (estimates) | : | BDT 5,000                                                                                                                                                                                                                                                                                                                                                                                                                                               |  |
| Proposed Salary                                   | : | BDT 5,000                                                                                                                                                                                                                                                                                                                                                                                                                                               |  |
| Size of shop                                      | : | 15ft x 10 ft= 150 square ft                                                                                                                                                                                                                                                                                                                                                                                                                             |  |
| Security of the shop                              | : | 00                                                                                                                                                                                                                                                                                                                                                                                                                                                      |  |
| Implementation                                    | : | <ul> <li>The business is planned to be scaled up by investment in existing goods like; Berzer colour,Roxy colour,tarkata skrup,bolb,Brb cable,burnish oil,pipe,socket,battery,axel,plunjer,bag,tyre etc.</li> <li>Average 15% gain on sale.</li> <li>The business is operating by entrepreneur. Existing no employee.</li> <li>The business is rented.</li> <li>Collects goods from Tangail,Dhaka.</li> <li>Agreed grace period is 3 months.</li> </ul> |  |