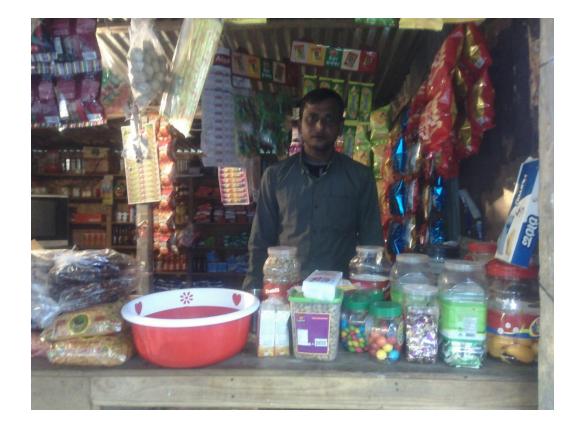

| Proposed Nobin Udyokta Business Info              |   |                                                                                                                                                                                                                                                                                                                                                                                                                      |  |
|---------------------------------------------------|---|----------------------------------------------------------------------------------------------------------------------------------------------------------------------------------------------------------------------------------------------------------------------------------------------------------------------------------------------------------------------------------------------------------------------|--|
| Business Name                                     | : | Kabir Store                                                                                                                                                                                                                                                                                                                                                                                                          |  |
| Location                                          | : | Hanif char,Bogajan,Kalihati,Tangail.                                                                                                                                                                                                                                                                                                                                                                                 |  |
| Total Investment in BDT                           | : | BDT1,52,000                                                                                                                                                                                                                                                                                                                                                                                                          |  |
| Financing                                         | : | Self BDT 72,000(from existing business) 47%                                                                                                                                                                                                                                                                                                                                                                          |  |
|                                                   |   | Required Investment BDT 80,000(as equity) 53%                                                                                                                                                                                                                                                                                                                                                                        |  |
| Present salary/drawings from business (estimates) | : | BDT 5,000                                                                                                                                                                                                                                                                                                                                                                                                            |  |
| Proposed Salary                                   | : | BDT 5,000                                                                                                                                                                                                                                                                                                                                                                                                            |  |
| Size of shop                                      | : | 10 ft x 12 ft= 120 square ft                                                                                                                                                                                                                                                                                                                                                                                         |  |
| Security of the shop                              | : | -                                                                                                                                                                                                                                                                                                                                                                                                                    |  |
| Implementation                                    | : | <ul> <li>The business is planned to be scaled up by investment in existing goods like; Rice, Flour, Soyabin oil, Salt, Soap, Cosmetics, Soft Drinks, Coil, Biscuit, Chanachur, Ice-cream etc.</li> <li>Average 15% gain on sale.</li> <li>The business is operating by entrepreneur.</li> <li>The shop is own.</li> <li>Collects goods from Shinguria, Tangail.</li> <li>Agreed grace period is 3 months.</li> </ul> |  |