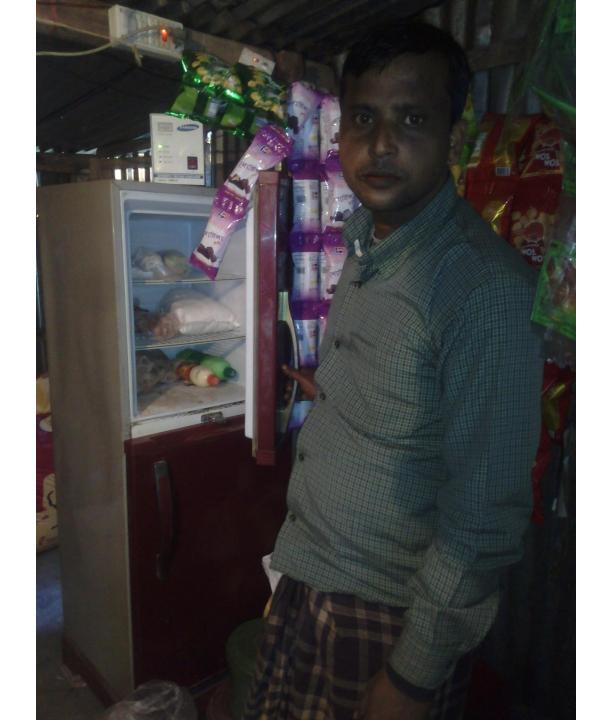

| Proposed Nobin Udyokta Business Info              |   |                                                                                                                                                                                                                                                                                                                                                                                                                      |  |
|---------------------------------------------------|---|----------------------------------------------------------------------------------------------------------------------------------------------------------------------------------------------------------------------------------------------------------------------------------------------------------------------------------------------------------------------------------------------------------------------|--|
| Business Name                                     | : | Kabir Store                                                                                                                                                                                                                                                                                                                                                                                                          |  |
| Location                                          | : | Hanif char,Bogajan,Kalihati,Tangail.                                                                                                                                                                                                                                                                                                                                                                                 |  |
| Total Investment in BDT                           | : | BDT1,52,000                                                                                                                                                                                                                                                                                                                                                                                                          |  |
| Financing                                         | : | Self BDT 72,000(from existing business) 47%                                                                                                                                                                                                                                                                                                                                                                          |  |
|                                                   |   | Required Investment BDT 80,000(as equity) 53%                                                                                                                                                                                                                                                                                                                                                                        |  |
| Present salary/drawings from business (estimates) | : | BDT 5,000                                                                                                                                                                                                                                                                                                                                                                                                            |  |
| Proposed Salary                                   | : | BDT 5,000                                                                                                                                                                                                                                                                                                                                                                                                            |  |
| Size of shop                                      | : | 10 ft x 12 ft= 120 square ft                                                                                                                                                                                                                                                                                                                                                                                         |  |
| Security of the shop                              | : | -                                                                                                                                                                                                                                                                                                                                                                                                                    |  |
| Implementation                                    | : | <ul> <li>The business is planned to be scaled up by investment in existing goods like; Rice, Flour, Soyabin oil, Salt, Soap, Cosmetics, Soft Drinks, Coil, Biscuit, Chanachur, Ice-cream etc.</li> <li>Average 15% gain on sale.</li> <li>The business is operating by entrepreneur.</li> <li>The shop is own.</li> <li>Collects goods from Shinguria, Tangail.</li> <li>Agreed grace period is 3 months.</li> </ul> |  |