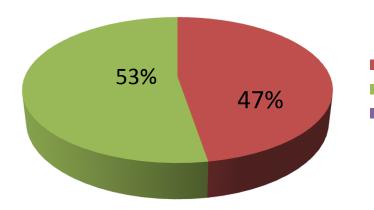

| Proposed Nobin Udyokta Business Info              |   |                                                                                                                                                                                                                                                                                                                                                                                                                      |  |
|---------------------------------------------------|---|----------------------------------------------------------------------------------------------------------------------------------------------------------------------------------------------------------------------------------------------------------------------------------------------------------------------------------------------------------------------------------------------------------------------|--|
| Business Name                                     | : | Kabir Store                                                                                                                                                                                                                                                                                                                                                                                                          |  |
| Location                                          | : | Hanif char,Bogajan,Kalihati,Tangail.                                                                                                                                                                                                                                                                                                                                                                                 |  |
| Total Investment in BDT                           | : | BDT1,52,000                                                                                                                                                                                                                                                                                                                                                                                                          |  |
| Financing                                         | : | Self BDT 72,000(from existing business) 47%                                                                                                                                                                                                                                                                                                                                                                          |  |
|                                                   |   | Required Investment BDT 80,000(as equity) 53%                                                                                                                                                                                                                                                                                                                                                                        |  |
| Present salary/drawings from business (estimates) | : | BDT 5,000                                                                                                                                                                                                                                                                                                                                                                                                            |  |
| Proposed Salary                                   | : | BDT 5,000                                                                                                                                                                                                                                                                                                                                                                                                            |  |
| Size of shop                                      | : | 10 ft x 12 ft= 120 square ft                                                                                                                                                                                                                                                                                                                                                                                         |  |
| Security of the shop                              | : | -                                                                                                                                                                                                                                                                                                                                                                                                                    |  |
| Implementation                                    | : | <ul> <li>The business is planned to be scaled up by investment in existing goods like; Rice, Flour, Soyabin oil, Salt, Soap, Cosmetics, Soft Drinks, Coil, Biscuit, Chanachur, Ice-cream etc.</li> <li>Average 15% gain on sale.</li> <li>The business is operating by entrepreneur.</li> <li>The shop is own.</li> <li>Collects goods from Shinguria, Tangail.</li> <li>Agreed grace period is 3 months.</li> </ul> |  |