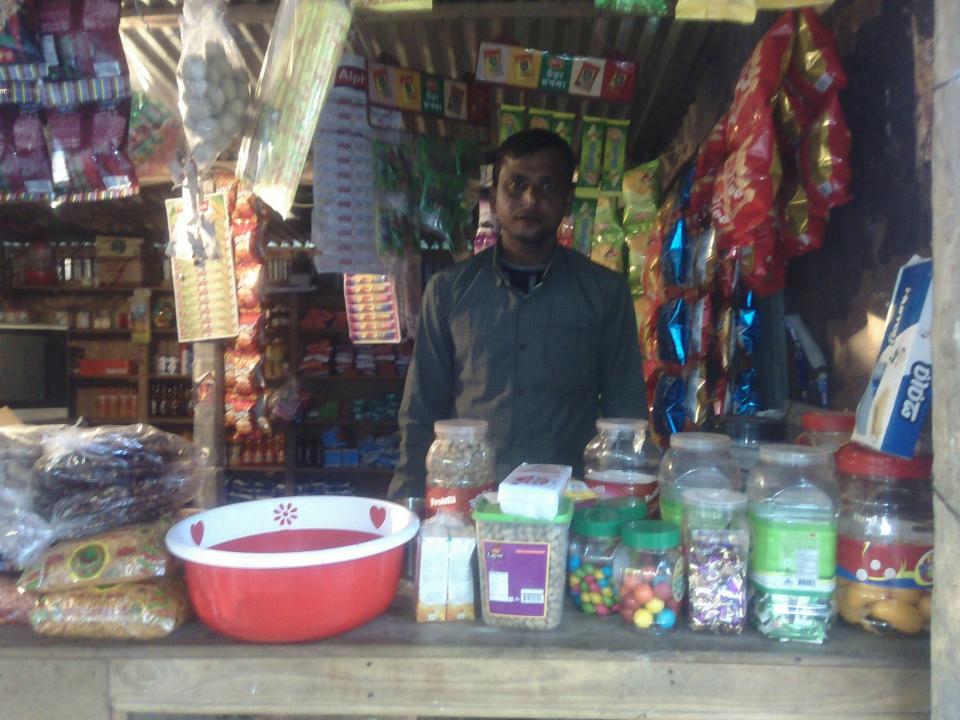

| Proposed Nobin Udyokta Business Info              |   |                                                                                                                                                                                                                                                                                                                                                                                                                      |  |
|---------------------------------------------------|---|----------------------------------------------------------------------------------------------------------------------------------------------------------------------------------------------------------------------------------------------------------------------------------------------------------------------------------------------------------------------------------------------------------------------|--|
| Business Name                                     | : | Kabir Store                                                                                                                                                                                                                                                                                                                                                                                                          |  |
| Location                                          | : | Hanif char,Bogajan,Kalihati,Tangail.                                                                                                                                                                                                                                                                                                                                                                                 |  |
| Total Investment in BDT                           | : | BDT1,52,000                                                                                                                                                                                                                                                                                                                                                                                                          |  |
| Financing                                         | : | Self BDT 72,000(from existing business) 47%                                                                                                                                                                                                                                                                                                                                                                          |  |
|                                                   |   | Required Investment BDT 80,000(as equity) 53%                                                                                                                                                                                                                                                                                                                                                                        |  |
| Present salary/drawings from business (estimates) | : | BDT 5,000                                                                                                                                                                                                                                                                                                                                                                                                            |  |
| Proposed Salary                                   | : | BDT 5,000                                                                                                                                                                                                                                                                                                                                                                                                            |  |
| Size of shop                                      | : | 10 ft x 12 ft= 120 square ft                                                                                                                                                                                                                                                                                                                                                                                         |  |
| Security of the shop                              | : | -                                                                                                                                                                                                                                                                                                                                                                                                                    |  |
| Implementation                                    | : | <ul> <li>The business is planned to be scaled up by investment in existing goods like; Rice, Flour, Soyabin oil, Salt, Soap, Cosmetics, Soft Drinks, Coil, Biscuit, Chanachur, Ice-cream etc.</li> <li>Average 15% gain on sale.</li> <li>The business is operating by entrepreneur.</li> <li>The shop is own.</li> <li>Collects goods from Shinguria, Tangail.</li> <li>Agreed grace period is 3 months.</li> </ul> |  |