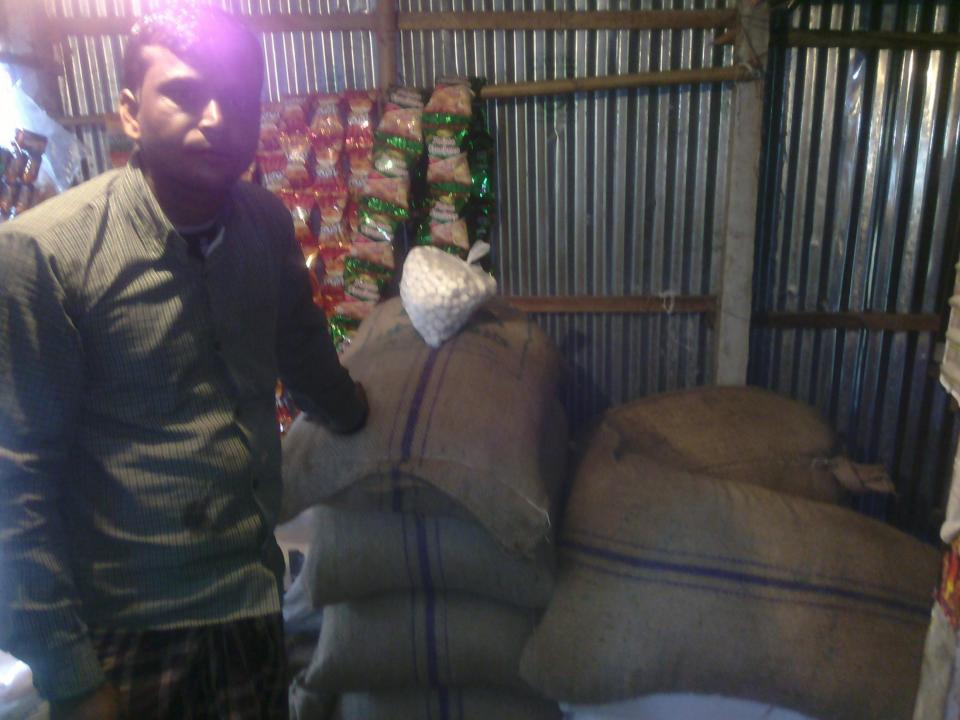

Pictures

WHITEN. ट्याझाः ट्यन्त्री दिराष्ट्रा व्यासे व्याना साम कि त्याकान कवाव - जन्त ( टकान खेकान व्यायाव - ज्यायाय त्रति - क्लि केवित्र मा - योगाः यान नक त्याकान कवात य। कवाद छन्द्र व्यनस्ति वादलन र्श्ट जाभाव त्रान जागाछल्य