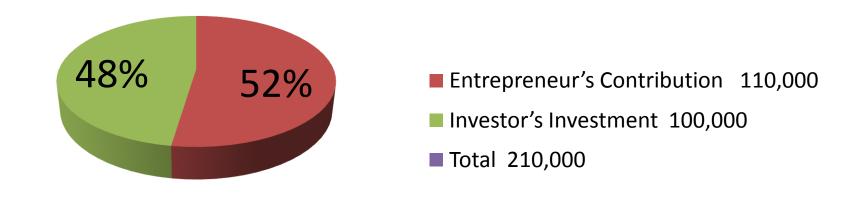

| Proposed Nobin Udyokta Business Info              |          |                                                                                                                                                                                                                                                                                                                                                                       |  |
|---------------------------------------------------|----------|-----------------------------------------------------------------------------------------------------------------------------------------------------------------------------------------------------------------------------------------------------------------------------------------------------------------------------------------------------------------------|--|
| Business Name                                     |          | TOWHID CONFECTIONERY                                                                                                                                                                                                                                                                                                                                                  |  |
| Location                                          |          | Nagorpur Sadar Tangail                                                                                                                                                                                                                                                                                                                                                |  |
| Total Investment in BDT                           | :        | BDT 2,10,000/-                                                                                                                                                                                                                                                                                                                                                        |  |
| Financing                                         | :        | Self BDT 1,10,000/- (from existing business) 52% Required Investment BDT 1,00,000/- (as equity) 48%                                                                                                                                                                                                                                                                   |  |
| Present salary/drawings from business (estimates) | :        | BDT 3,000/-                                                                                                                                                                                                                                                                                                                                                           |  |
| Proposed Salary                                   | :        | BDT 3,000/-                                                                                                                                                                                                                                                                                                                                                           |  |
| Size of shop                                      | <u>:</u> | 15 ft x 10 ft= 150 square ft                                                                                                                                                                                                                                                                                                                                          |  |
| Security of the shop                              | <b>:</b> | -                                                                                                                                                                                                                                                                                                                                                                     |  |
| Implementation                                    | :        | <ul> <li>The business is planned to be scaled up by investment in existing goods like; Soap, Cosmetics, Biscuit, Chanachur, etc.</li> <li>Average 15% gain on sale.</li> <li>The business is operating by entrepreneur. Existing no employee.</li> <li>The shop is rented.</li> <li>Collects goods from Tangail.</li> <li>Agreed grace period is 3 months.</li> </ul> |  |

| Investment Breakdown           |          |          |                |  |
|--------------------------------|----------|----------|----------------|--|
| Particulars                    | Existing | Proposed | Proposed Total |  |
| Biscuit (173 x 38)             | 6,575    | 15,000   | 21,575         |  |
| Soap (147 x 35)                | 5,249    | 14,350   | 19,599         |  |
| Cosmetics (174 x 144)          | 25,202   | 30,000   | 55,202         |  |
| Washing Powder (123 x 51)      | 6,308    | 2,000    | 8,308          |  |
| Sofr Drinks, Oil, Shampoo      | 25,000   | 13,650   | 38,650         |  |
| Energy Bulb, Pen, Khata, Brush | 11,666   | 25,000   | 36,666         |  |
| etc                            |          |          |                |  |
| Fridge                         | 30,000   | 0        | 30,000         |  |
| Total                          | 110,000  | 100,000  | 210,000        |  |