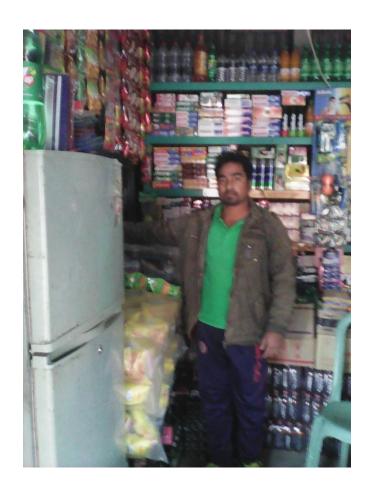

| Proposed Nobin Udyokta Business Info              |          |                                                                                                                                                                                                                                                                                                                                                                       |  |
|---------------------------------------------------|----------|-----------------------------------------------------------------------------------------------------------------------------------------------------------------------------------------------------------------------------------------------------------------------------------------------------------------------------------------------------------------------|--|
| Business Name                                     |          | TOWHID CONFECTIONERY                                                                                                                                                                                                                                                                                                                                                  |  |
| Location                                          |          | Nagorpur Sadar Tangail                                                                                                                                                                                                                                                                                                                                                |  |
| Total Investment in BDT                           | :        | BDT 2,10,000/-                                                                                                                                                                                                                                                                                                                                                        |  |
| Financing                                         | :        | Self BDT 1,10,000/- (from existing business) 52% Required Investment BDT 1,00,000/- (as equity) 48%                                                                                                                                                                                                                                                                   |  |
| Present salary/drawings from business (estimates) | :        | BDT 3,000/-                                                                                                                                                                                                                                                                                                                                                           |  |
| Proposed Salary                                   | :        | BDT 3,000/-                                                                                                                                                                                                                                                                                                                                                           |  |
| Size of shop                                      | <u>:</u> | 15 ft x 10 ft= 150 square ft                                                                                                                                                                                                                                                                                                                                          |  |
| Security of the shop                              | <b>:</b> | -                                                                                                                                                                                                                                                                                                                                                                     |  |
| Implementation                                    | :        | <ul> <li>The business is planned to be scaled up by investment in existing goods like; Soap, Cosmetics, Biscuit, Chanachur, etc.</li> <li>Average 15% gain on sale.</li> <li>The business is operating by entrepreneur. Existing no employee.</li> <li>The shop is rented.</li> <li>Collects goods from Tangail.</li> <li>Agreed grace period is 3 months.</li> </ul> |  |