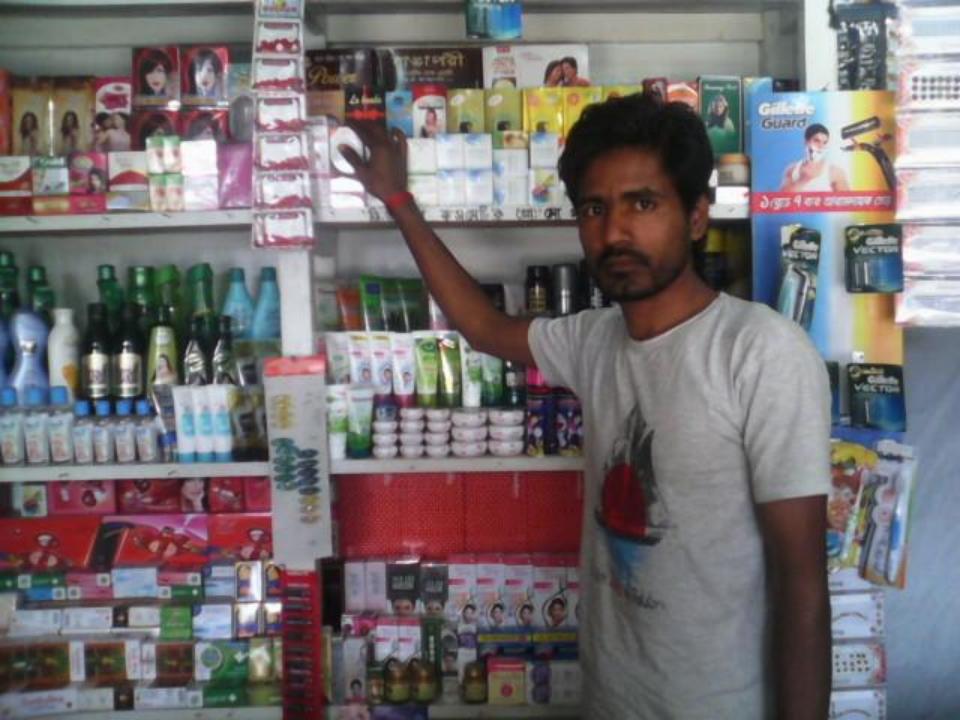

| Proposed Nobin Udyokta Business Info                 |     |                                                                                                                                                                                                                                                                                                                                                            |  |
|------------------------------------------------------|-----|------------------------------------------------------------------------------------------------------------------------------------------------------------------------------------------------------------------------------------------------------------------------------------------------------------------------------------------------------------|--|
| Business Name                                        | :   | M/S VIP COSMETICS                                                                                                                                                                                                                                                                                                                                          |  |
| Location                                             | :   | Elasin Bazaar, Tangail                                                                                                                                                                                                                                                                                                                                     |  |
| Total Investment in BDT                              | :   | BDT 2,20,000/-                                                                                                                                                                                                                                                                                                                                             |  |
| Financing                                            | :   | Self BDT 1,20,000/- (from existing business) 55%<br>Required Investment BDT 1,00,000/- (as equity) 45%                                                                                                                                                                                                                                                     |  |
| Present salary/drawings<br>from business (estimates) | :   | BDT 5,000/-                                                                                                                                                                                                                                                                                                                                                |  |
| Proposed Salary                                      | :   | BDT 5,000/-                                                                                                                                                                                                                                                                                                                                                |  |
| Size of shop                                         | [:' | 40 ft x 12 ft= 480 square ft                                                                                                                                                                                                                                                                                                                               |  |
| Security of the shop                                 | :   | -                                                                                                                                                                                                                                                                                                                                                          |  |
| Implementation                                       | :   | <ul> <li>The business is planned to be scaled up by investment in existing goods like; Soap, Cosmetics, Ornaments etc.</li> <li>Average 20% gain on sale.</li> <li>The business is operating by entrepreneur. Existing no employee.</li> <li>The shop is owned.</li> <li>Collects goods from Tangail.</li> <li>Agreed grace period is 3 months.</li> </ul> |  |

## **FAMILY PICTURE**