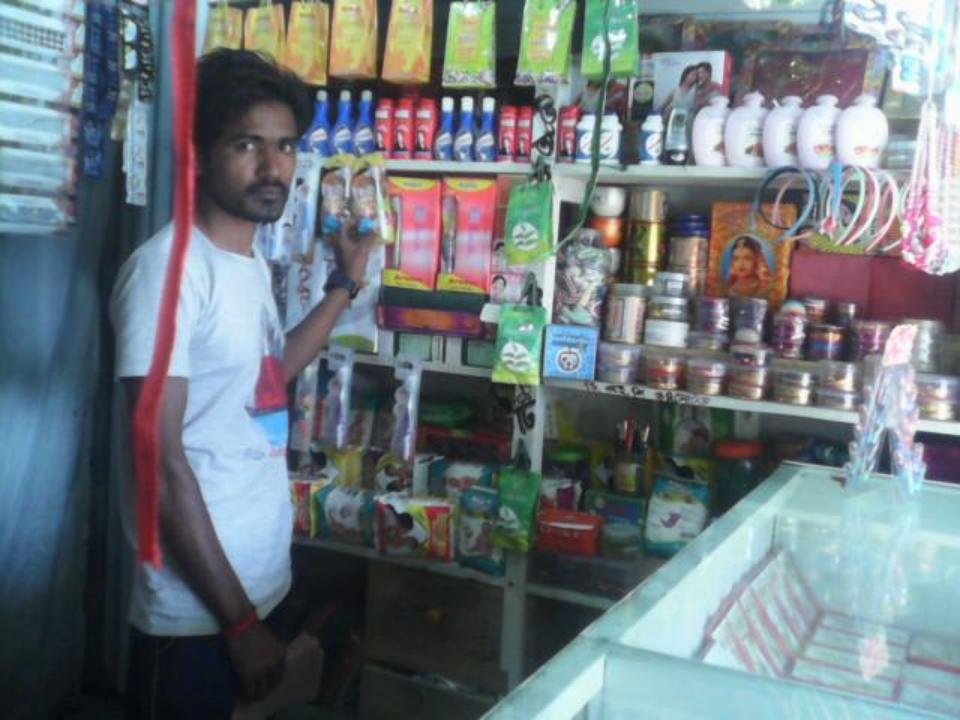

| Proposed Nobin Udyokta Business Info                 |     |                                                                                                                                                                                                                                                                                                                                                            |  |
|------------------------------------------------------|-----|------------------------------------------------------------------------------------------------------------------------------------------------------------------------------------------------------------------------------------------------------------------------------------------------------------------------------------------------------------|--|
| Business Name                                        | :   | M/S VIP COSMETICS                                                                                                                                                                                                                                                                                                                                          |  |
| Location                                             | :   | Elasin Bazaar, Tangail                                                                                                                                                                                                                                                                                                                                     |  |
| Total Investment in BDT                              | :   | BDT 2,20,000/-                                                                                                                                                                                                                                                                                                                                             |  |
| Financing                                            | :   | Self BDT 1,20,000/- (from existing business) 55%<br>Required Investment BDT 1,00,000/- (as equity) 45%                                                                                                                                                                                                                                                     |  |
| Present salary/drawings<br>from business (estimates) | :   | BDT 5,000/-                                                                                                                                                                                                                                                                                                                                                |  |
| Proposed Salary                                      | :   | BDT 5,000/-                                                                                                                                                                                                                                                                                                                                                |  |
| Size of shop                                         | [:' | 40 ft x 12 ft= 480 square ft                                                                                                                                                                                                                                                                                                                               |  |
| Security of the shop                                 | :   | -                                                                                                                                                                                                                                                                                                                                                          |  |
| Implementation                                       | :   | <ul> <li>The business is planned to be scaled up by investment in existing goods like; Soap, Cosmetics, Ornaments etc.</li> <li>Average 20% gain on sale.</li> <li>The business is operating by entrepreneur. Existing no employee.</li> <li>The shop is owned.</li> <li>Collects goods from Tangail.</li> <li>Agreed grace period is 3 months.</li> </ul> |  |

## **FAMILY PICTURE**