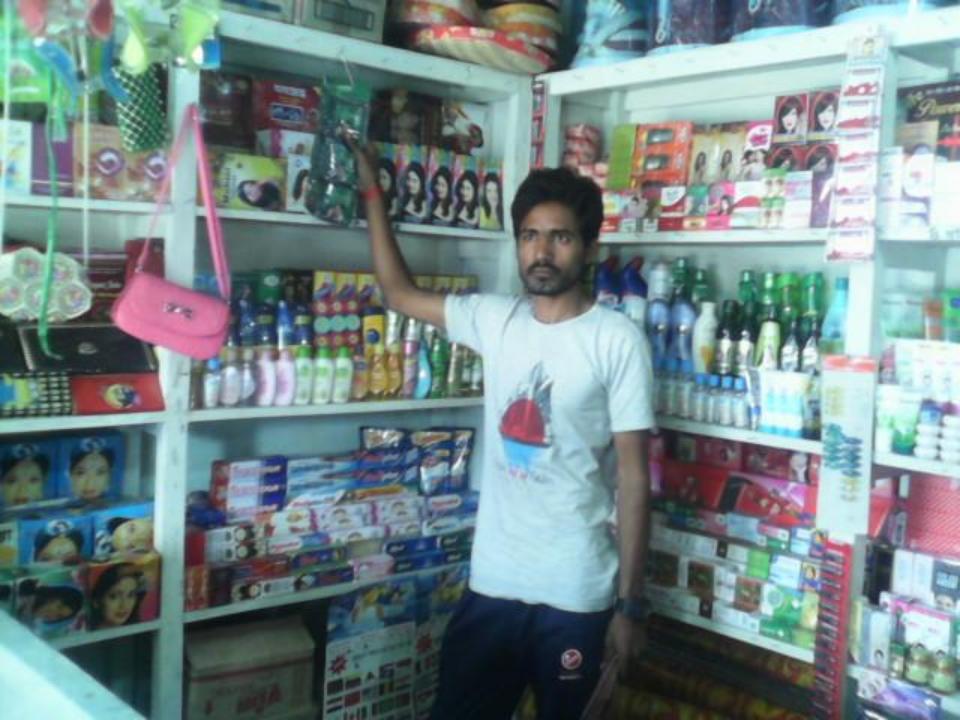

| Proposed Nobin Udyokta Business Info                 |     |                                                                                                                                                                                                                                                                                                                                                            |  |
|------------------------------------------------------|-----|------------------------------------------------------------------------------------------------------------------------------------------------------------------------------------------------------------------------------------------------------------------------------------------------------------------------------------------------------------|--|
| Business Name                                        | :   | M/S VIP COSMETICS                                                                                                                                                                                                                                                                                                                                          |  |
| Location                                             | :   | Elasin Bazaar, Tangail                                                                                                                                                                                                                                                                                                                                     |  |
| Total Investment in BDT                              | :   | BDT 2,20,000/-                                                                                                                                                                                                                                                                                                                                             |  |
| Financing                                            | :   | Self BDT 1,20,000/- (from existing business) 55%<br>Required Investment BDT 1,00,000/- (as equity) 45%                                                                                                                                                                                                                                                     |  |
| Present salary/drawings<br>from business (estimates) | :   | BDT 5,000/-                                                                                                                                                                                                                                                                                                                                                |  |
| Proposed Salary                                      | :   | BDT 5,000/-                                                                                                                                                                                                                                                                                                                                                |  |
| Size of shop                                         | [:' | 40 ft x 12 ft= 480 square ft                                                                                                                                                                                                                                                                                                                               |  |
| Security of the shop                                 | :   | -                                                                                                                                                                                                                                                                                                                                                          |  |
| Implementation                                       | :   | <ul> <li>The business is planned to be scaled up by investment in existing goods like; Soap, Cosmetics, Ornaments etc.</li> <li>Average 20% gain on sale.</li> <li>The business is operating by entrepreneur. Existing no employee.</li> <li>The shop is owned.</li> <li>Collects goods from Tangail.</li> <li>Agreed grace period is 3 months.</li> </ul> |  |

## **FAMILY PICTURE**