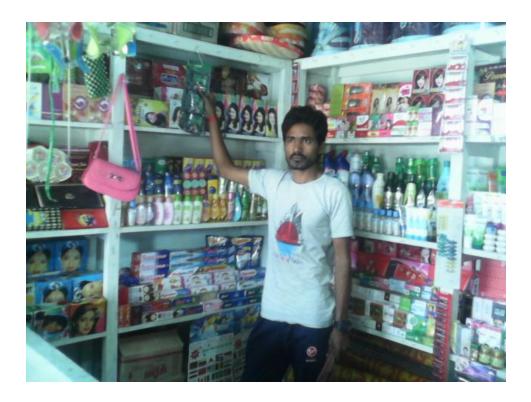

| Proposed Nobin Udyokta Business Info                 |     |                                                                                                                                                                                                                                                                                                                                                            |  |
|------------------------------------------------------|-----|------------------------------------------------------------------------------------------------------------------------------------------------------------------------------------------------------------------------------------------------------------------------------------------------------------------------------------------------------------|--|
| Business Name                                        | :   | M/S VIP COSMETICS                                                                                                                                                                                                                                                                                                                                          |  |
| Location                                             | :   | Elasin Bazaar, Tangail                                                                                                                                                                                                                                                                                                                                     |  |
| Total Investment in BDT                              | :   | BDT 2,20,000/-                                                                                                                                                                                                                                                                                                                                             |  |
| Financing                                            | :   | Self BDT 1,20,000/- (from existing business) 55%<br>Required Investment BDT 1,00,000/- (as equity) 45%                                                                                                                                                                                                                                                     |  |
| Present salary/drawings<br>from business (estimates) | :   | BDT 5,000/-                                                                                                                                                                                                                                                                                                                                                |  |
| Proposed Salary                                      | :   | BDT 5,000/-                                                                                                                                                                                                                                                                                                                                                |  |
| Size of shop                                         | [:' | 40 ft x 12 ft= 480 square ft                                                                                                                                                                                                                                                                                                                               |  |
| Security of the shop                                 | :   | -                                                                                                                                                                                                                                                                                                                                                          |  |
| Implementation                                       | :   | <ul> <li>The business is planned to be scaled up by investment in existing goods like; Soap, Cosmetics, Ornaments etc.</li> <li>Average 20% gain on sale.</li> <li>The business is operating by entrepreneur. Existing no employee.</li> <li>The shop is owned.</li> <li>Collects goods from Tangail.</li> <li>Agreed grace period is 3 months.</li> </ul> |  |