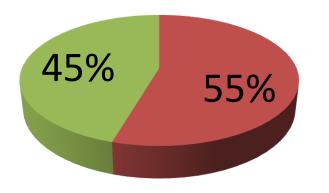

| Proposed Nobin Udyokta Business Info                 |     |                                                                                                                                                                                                                                                                                                                                                            |  |
|------------------------------------------------------|-----|------------------------------------------------------------------------------------------------------------------------------------------------------------------------------------------------------------------------------------------------------------------------------------------------------------------------------------------------------------|--|
| Business Name                                        | :   | M/S VIP COSMETICS                                                                                                                                                                                                                                                                                                                                          |  |
| Location                                             | :   | Elasin Bazaar, Tangail                                                                                                                                                                                                                                                                                                                                     |  |
| Total Investment in BDT                              | :   | BDT 2,20,000/-                                                                                                                                                                                                                                                                                                                                             |  |
| Financing                                            | :   | Self BDT 1,20,000/- (from existing business) 55%<br>Required Investment BDT 1,00,000/- (as equity) 45%                                                                                                                                                                                                                                                     |  |
| Present salary/drawings<br>from business (estimates) | :   | BDT 5,000/-                                                                                                                                                                                                                                                                                                                                                |  |
| Proposed Salary                                      | :   | BDT 5,000/-                                                                                                                                                                                                                                                                                                                                                |  |
| Size of shop                                         | [:' | 40 ft x 12 ft= 480 square ft                                                                                                                                                                                                                                                                                                                               |  |
| Security of the shop                                 | :   | -                                                                                                                                                                                                                                                                                                                                                          |  |
| Implementation                                       | :   | <ul> <li>The business is planned to be scaled up by investment in existing goods like; Soap, Cosmetics, Ornaments etc.</li> <li>Average 20% gain on sale.</li> <li>The business is operating by entrepreneur. Existing no employee.</li> <li>The shop is owned.</li> <li>Collects goods from Tangail.</li> <li>Agreed grace period is 3 months.</li> </ul> |  |