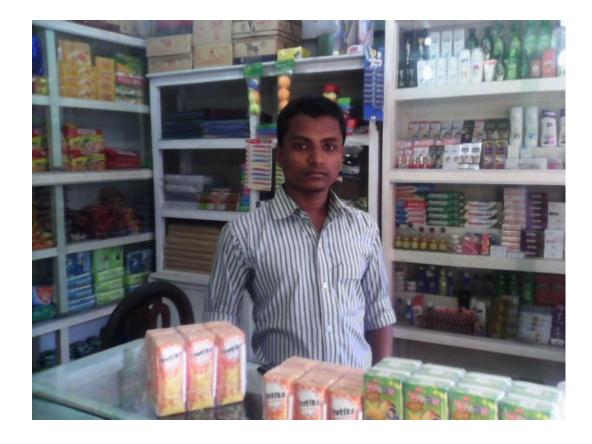

| Proposed Nobin Udyokta Business Info                 |   |                                                                                                                                                                                                                                                                                                                                                                                         |  |
|------------------------------------------------------|---|-----------------------------------------------------------------------------------------------------------------------------------------------------------------------------------------------------------------------------------------------------------------------------------------------------------------------------------------------------------------------------------------|--|
| Business Name                                        | : | MAA CONFECTIONERY                                                                                                                                                                                                                                                                                                                                                                       |  |
| Location                                             | : | Nagorpur Sadar, Tangail                                                                                                                                                                                                                                                                                                                                                                 |  |
| Total Investment in BDT                              | : | BDT 2,30,000/-                                                                                                                                                                                                                                                                                                                                                                          |  |
| Financing                                            | : | Self BDT 1,30,000/- (from existing business) 57%<br>Required Investment BDT 1,00,000/- (as equity) 43%                                                                                                                                                                                                                                                                                  |  |
| Present salary/drawings<br>from business (estimates) | : | BDT 5,000/-                                                                                                                                                                                                                                                                                                                                                                             |  |
| Proposed Salary                                      |   | BDT 5,000/-                                                                                                                                                                                                                                                                                                                                                                             |  |
| Size of shop                                         | : | 20 ft x 15 ft= 300 square ft                                                                                                                                                                                                                                                                                                                                                            |  |
| Security of the shop                                 | : | BDT 3,00,000/-                                                                                                                                                                                                                                                                                                                                                                          |  |
| Implementation                                       | : | <ul> <li>The business is planned to be scaled up by investment in existing goods like; Soap, Cosmetics, Biscuit, Chanachur, Khata, Pen etc.</li> <li>Average 15% gain on sale.</li> <li>The business is operating by entrepreneur. Existing no employee.</li> <li>The shop is rented.</li> <li>Collects goods from Dhaka, Tangail.</li> <li>Agreed grace period is 3 months.</li> </ul> |  |