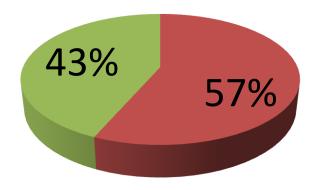

| Proposed Nobin Udyokta Business Info                 |   |                                                                                                                                                                                                                                                                                                                                                                                         |  |
|------------------------------------------------------|---|-----------------------------------------------------------------------------------------------------------------------------------------------------------------------------------------------------------------------------------------------------------------------------------------------------------------------------------------------------------------------------------------|--|
| Business Name                                        | : | MAA CONFECTIONERY                                                                                                                                                                                                                                                                                                                                                                       |  |
| Location                                             | : | Nagorpur Sadar, Tangail                                                                                                                                                                                                                                                                                                                                                                 |  |
| Total Investment in BDT                              | : | BDT 2,30,000/-                                                                                                                                                                                                                                                                                                                                                                          |  |
| Financing                                            | : | Self BDT 1,30,000/- (from existing business) 57%<br>Required Investment BDT 1,00,000/- (as equity) 43%                                                                                                                                                                                                                                                                                  |  |
| Present salary/drawings<br>from business (estimates) | : | BDT 5,000/-                                                                                                                                                                                                                                                                                                                                                                             |  |
| Proposed Salary                                      |   | BDT 5,000/-                                                                                                                                                                                                                                                                                                                                                                             |  |
| Size of shop                                         | : | 20 ft x 15 ft= 300 square ft                                                                                                                                                                                                                                                                                                                                                            |  |
| Security of the shop                                 | : | BDT 3,00,000/-                                                                                                                                                                                                                                                                                                                                                                          |  |
| Implementation                                       | : | <ul> <li>The business is planned to be scaled up by investment in existing goods like; Soap, Cosmetics, Biscuit, Chanachur, Khata, Pen etc.</li> <li>Average 15% gain on sale.</li> <li>The business is operating by entrepreneur. Existing no employee.</li> <li>The shop is rented.</li> <li>Collects goods from Dhaka, Tangail.</li> <li>Agreed grace period is 3 months.</li> </ul> |  |