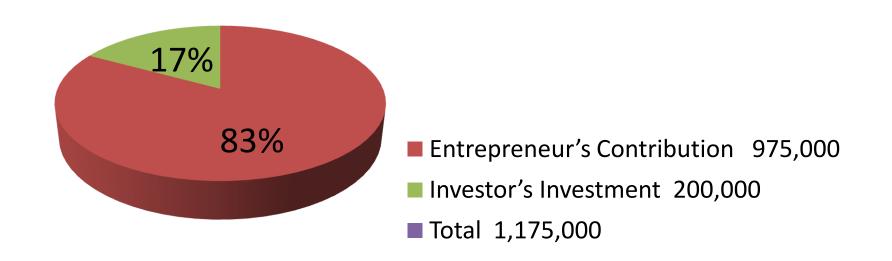

| Investment Breakdown |          |          |                |  |
|----------------------|----------|----------|----------------|--|
| Particulars          | Existing | Proposed | Proposed Total |  |
| Quality Ice-cream    | 30,000   | 0        | 30,000         |  |
| Baby Ice cream       | 5,000    | 0        | 5,000          |  |
| Fridge (7 x 40000)   | 280,000  | 80,000   | 360,000        |  |
| Van (15 x 30000)     | 450,000  | 33,000   | 483,000        |  |
| Machine (7 x 30000)  | 210,000  | 0        | 210,000        |  |
| Chemical             | 0        | 37,000   | 37,000         |  |
| Packet(150000pcs)    | 0        | 50,000   | 50,000         |  |
| Total                | 975,000  | 200,000  | 1,175,000      |  |