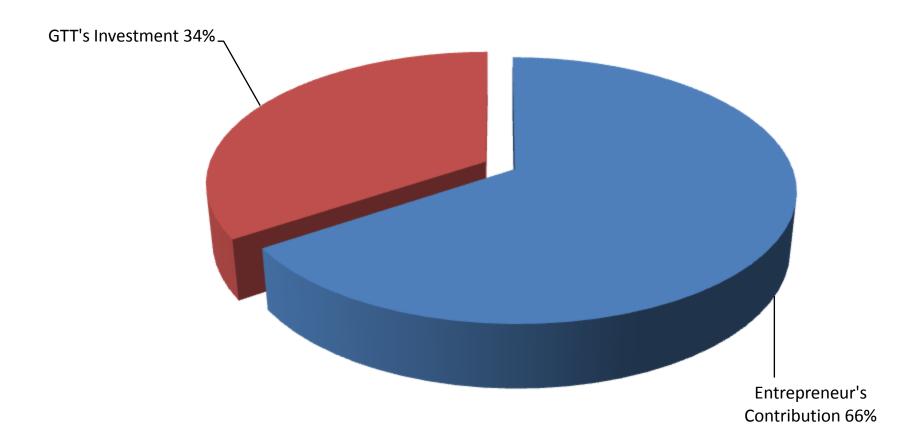

| Particulars                                                                                                |                                               | Existing<br>Business<br>(BDT) | Proposed<br>(BDT) | Total<br>(BDT) |
|------------------------------------------------------------------------------------------------------------|-----------------------------------------------|-------------------------------|-------------------|----------------|
| Existing                                                                                                   | Proposed                                      |                               |                   |                |
| Investment in products (Motor Parts-engine<br>oil, brake shoes, peniyam, baket, filterand<br>boulte etc. ) | Investment in products (<br>Motor Parts etc.) | 315,200                       | 200,000           | 515,200        |
| Investment in Machineries (T.V-1, fan-2, bul                                                               | b etc.)                                       | 10,600                        | -                 | 10,600         |
| Cash in hand                                                                                               |                                               | 15,400                        |                   | 15,400         |
| Decoration (fixture and fittings)                                                                          |                                               | 16,500                        | -                 | 16,500         |
| Debtors (Since January, 2015 to at present)                                                                |                                               | 24,300                        | -                 | 24,300         |
| Total Capital                                                                                              |                                               | 382,000                       | 200,000           | 582,000        |

- Entrepreneur's Contribution BDT 382,000
- GTT's Investment BDT 200,000
- Total Capital BDT 582,000