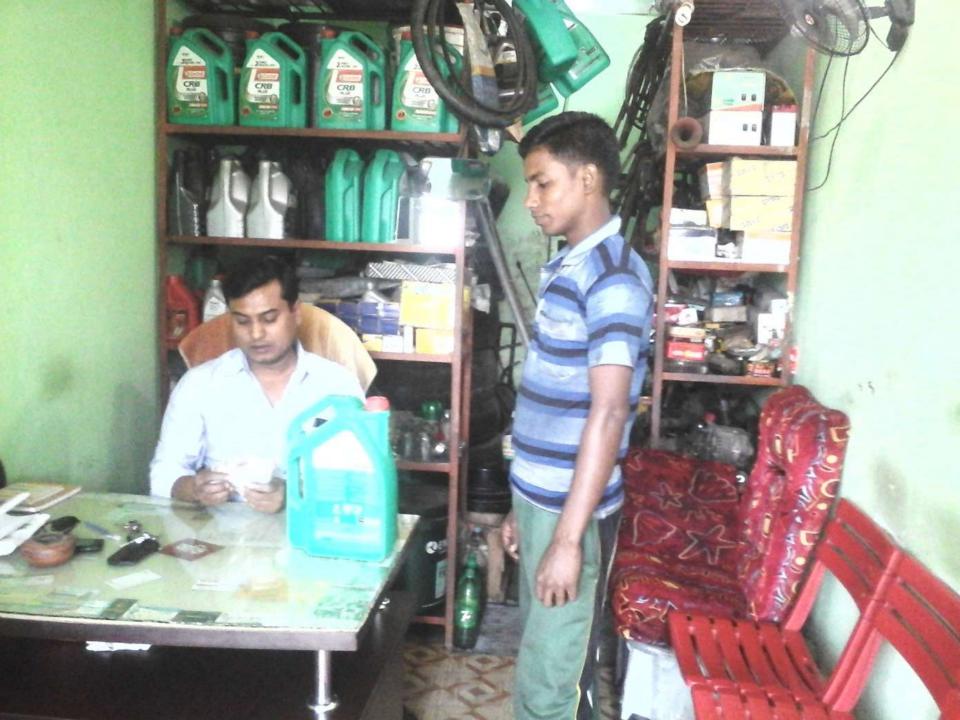

| Business Name                                                                                     | : | United Trading                                                                           |
|---------------------------------------------------------------------------------------------------|---|------------------------------------------------------------------------------------------|
| Address/ Location                                                                                 | : | New BusTerminal Jessore.                                                                 |
| Total Investment in BDT                                                                           | : | Tk. 582,000                                                                              |
| Financing                                                                                         | : | Self Tk. 382,000 (from existing business)<br>Required Investment Tk. 200,000 (as equity) |
| Present salary/drawings from business                                                             | : | BDT 5,000 ( Five thousand)                                                               |
| Proposed Salary                                                                                   | : | BDT 6,000 ( Six thousand)                                                                |
| Proposed Business<br>Implementation Plan                                                          |   |                                                                                          |
| <ul><li>(i) % of present gross profit margin</li><li>(ii) Estimated % of proposed gross</li></ul> | : | On an Average 10%                                                                        |
| profit margin<br>(iii) In future risk mgt. plan (from<br>fire, disaster etc.)                     | : | On an Average 10%                                                                        |
|                                                                                                   | : |                                                                                          |

## Thank you

Pictures

| যশোর | পৌরসভা      |
|------|-------------|
|      | শন লাইসেন্স |

| লাইত্যাল সহ         | 08003                                  |
|---------------------|----------------------------------------|
| লাইলেল আইন্তি       |                                        |
| क्ताई नः            | 09-055-08003                           |
|                     | 09                                     |
| লাকেন/জন্মা/মহলা    | <sup>8</sup> মতুন বাস টার্য্যমনাল,যশোর |
| গাইনেল ইক্সুর তারিখ | * 26-08-2022                           |
| লবান্ধৱলয় অর্থ বছর | 2030 - 2036                            |
| নগায়নের তারিখ      | * 29-09-2030 ZE                        |