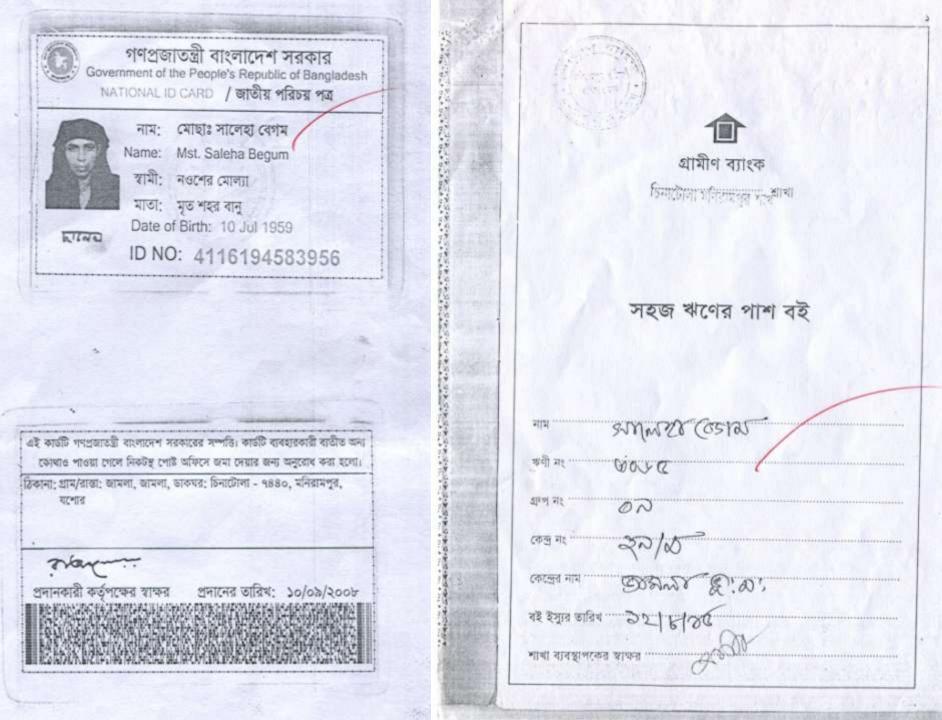

| Name and address                                                                                                                      | : | Md. Uninus Ali<br>Vill: Jamla, Union: Syamkur, Post: Chinatola, Upazila:<br>Monirampur, District: Jessore.                                                                                              |  |
|---------------------------------------------------------------------------------------------------------------------------------------|---|---------------------------------------------------------------------------------------------------------------------------------------------------------------------------------------------------------|--|
| Age                                                                                                                                   | : | 28 years                                                                                                                                                                                                |  |
| Marital status                                                                                                                        | : | Married                                                                                                                                                                                                 |  |
| Children                                                                                                                              | : | 02 (Two) Daughters                                                                                                                                                                                      |  |
| No. of siblings:                                                                                                                      | : | 03 (Three) Brothers and 01 (One) Sister.                                                                                                                                                                |  |
| Parent's and GB related Info:<br>(i) Who is GB member<br>(ii) Mother's name<br>(iii) Father's name<br>(iv) GB member's info           |   | Mother✓FatherMst. Saleha BegumMd. Naoser Ali MollaBranch: Chinatola, Monirampur, Centre # 29/mo,Loan no.: 3065, Member since August 27, 2008.First Ioan: Tk. 3,000Existing Ioan: Nil, Last Ioan: 5,000. |  |
| Further Information:<br>(v) Who pays GB loan installment<br>(vi) Mobile lady<br>(vii) Grameen Education Loan<br>(viii) Any other loan |   | N/A<br>No<br>Nil<br>Nil                                                                                                                                                                                 |  |

## BRIEF HISTORY OF GB LOAN UTILIZATION BY FAMILY

- Mst. Saleha Begum is a GB member since August 27, 2008 at first she took GB loan BDT 3,000 (Three thousand).
- Gradually she took GB loan several times and utilized it by purchasing cow and assisting her son in existing business.
- Finally GB loan helped her to improve her economic condition and livelihood.