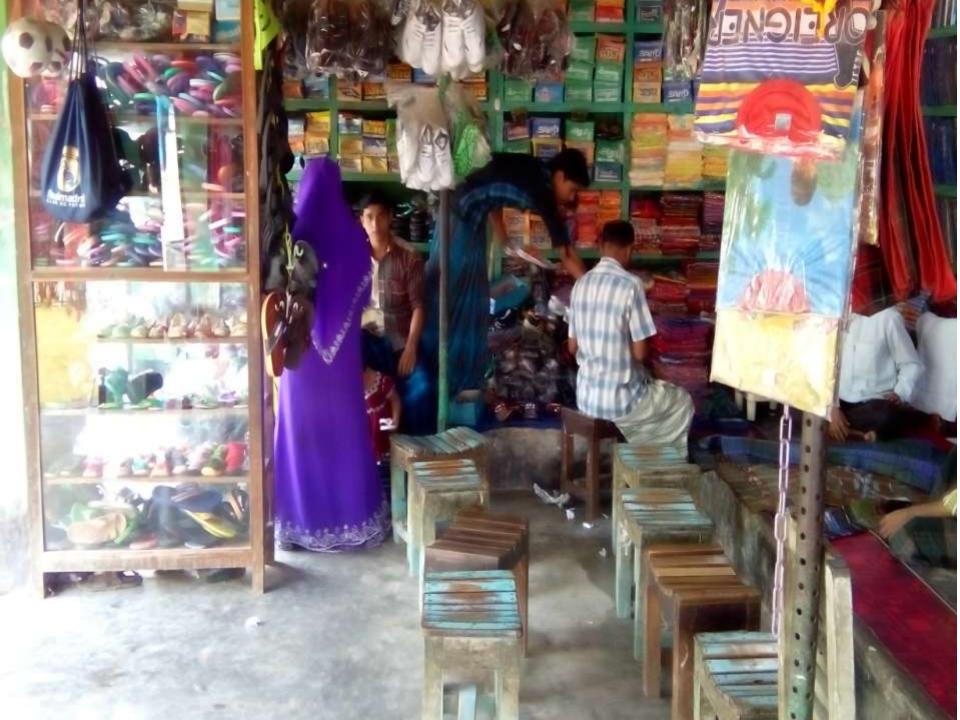

#### Proposed NU Business Name : Molla Bastraloy

Business Category: Clothing, Footwear & Apparels

Project collected by:A. Woadud Molla Business Proposal Prepared & Verified by: Md. Rafiquel Islam BRIEF BIO OF THE PROPOSED NOBIN UDYOKTA

| Business Name                                                | : | Molla Bastraloy                                                                          |
|--------------------------------------------------------------|---|------------------------------------------------------------------------------------------|
| Address/ Location                                            | : | Chinatola Bazar, Monirampur, Jessore.                                                    |
| Total Investment in BDT                                      | : | Tk. 830,000                                                                              |
| Financing                                                    | : | Self Tk. 530,000 (from existing business)<br>Required Investment Tk. 300,000 (as equity) |
| Present salary/drawings from business                        | : | BDT 9,000 (Nine thousand)                                                                |
| Proposed Salary                                              | : | BDT 10,000 (Ten thousand)                                                                |
| Proposed Business<br>Implementation Plan                     |   |                                                                                          |
| (i) % of present gross profit margin                         | : | On products 12%.                                                                         |
| (ii) Estimated % of proposed<br>gross profit margin          | : | On products 12%.                                                                         |
| (iii) In future risk mgt. plan<br>(from fire, disaster etc.) | : |                                                                                          |