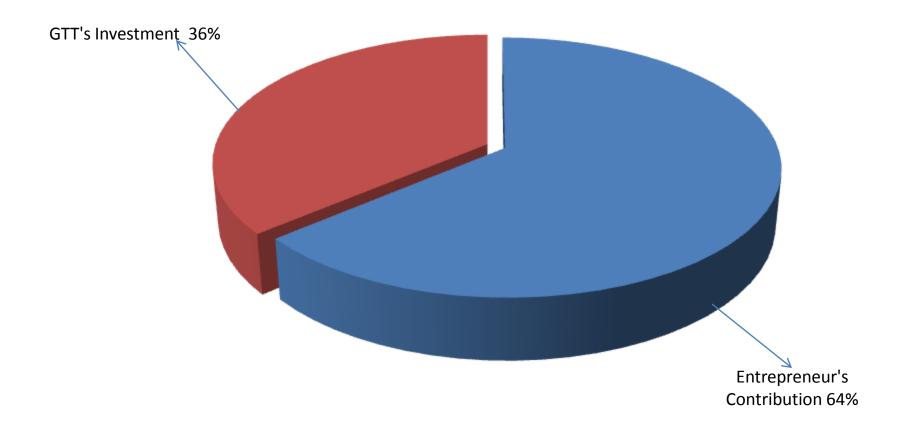

- Entrepreneur's Contribution BDT 530,000
- GTT's Investment BDT 300,000
- Total Capital BDT 830,000