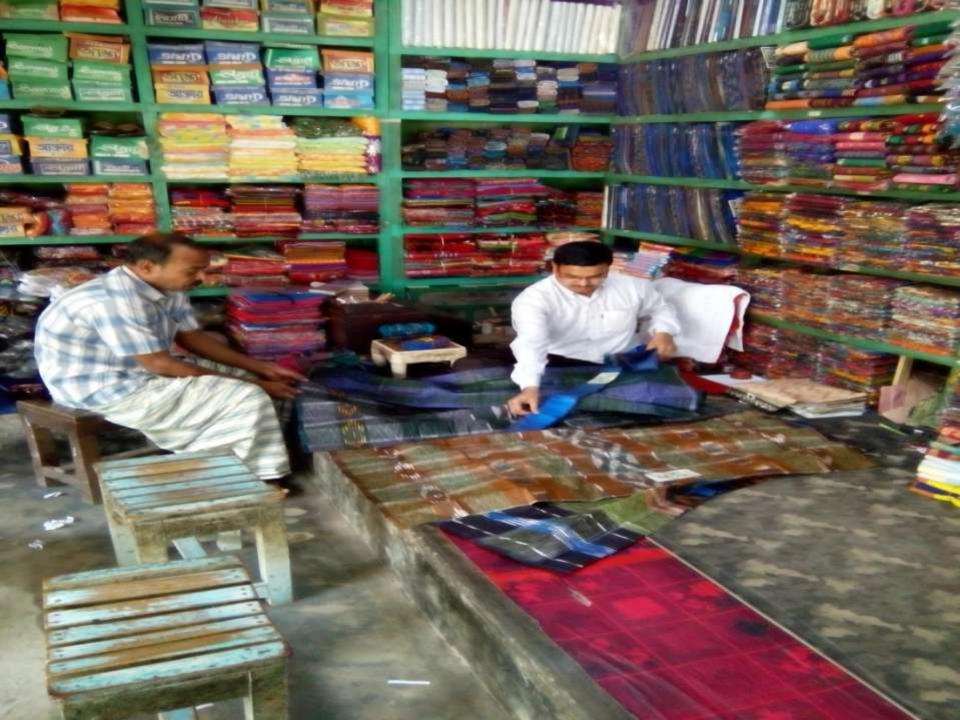

| Business Name                                                | : | Molla Bastraloy                                                                          |
|--------------------------------------------------------------|---|------------------------------------------------------------------------------------------|
| Address/ Location                                            | : | Chinatola Bazar, Monirampur, Jessore.                                                    |
| Total Investment in BDT                                      | : | Tk. 830,000                                                                              |
| Financing                                                    | : | Self Tk. 530,000 (from existing business)<br>Required Investment Tk. 300,000 (as equity) |
| Present salary/drawings from business                        | : | BDT 9,000 (Nine thousand)                                                                |
| Proposed Salary                                              | : | BDT 10,000 (Ten thousand)                                                                |
| Proposed Business<br>Implementation Plan                     |   |                                                                                          |
| (i) % of present gross profit margin                         | : | On products 12%.                                                                         |
| (ii) Estimated % of proposed<br>gross profit margin          | : | On products 12%.                                                                         |
| (iii) In future risk mgt. plan<br>(from fire, disaster etc.) | : |                                                                                          |