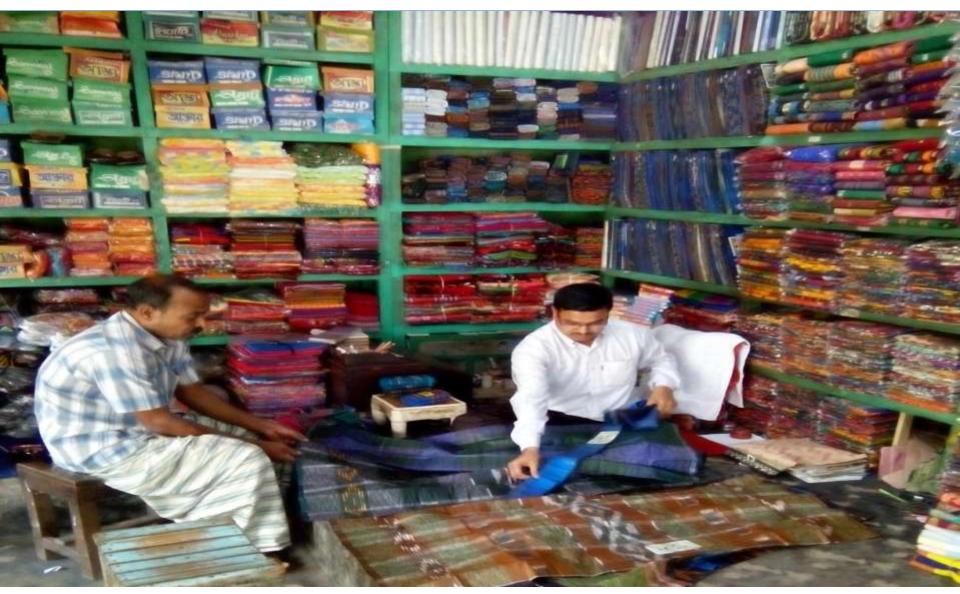

| Business Name                                                | : | Molla Bastraloy                                                                          |
|--------------------------------------------------------------|---|------------------------------------------------------------------------------------------|
| Address/ Location                                            | : | Chinatola Bazar, Monirampur, Jessore.                                                    |
| Total Investment in BDT                                      | : | Tk. 830,000                                                                              |
| Financing                                                    | : | Self Tk. 530,000 (from existing business)<br>Required Investment Tk. 300,000 (as equity) |
| Present salary/drawings from business                        | : | BDT 9,000 (Nine thousand)                                                                |
| Proposed Salary                                              | : | BDT 10,000 (Ten thousand)                                                                |
| Proposed Business<br>Implementation Plan                     |   |                                                                                          |
| (i) % of present gross profit margin                         | : | On products 12%.                                                                         |
| (ii) Estimated % of proposed<br>gross profit margin          | : | On products 12%.                                                                         |
| (iii) In future risk mgt. plan<br>(from fire, disaster etc.) | : |                                                                                          |