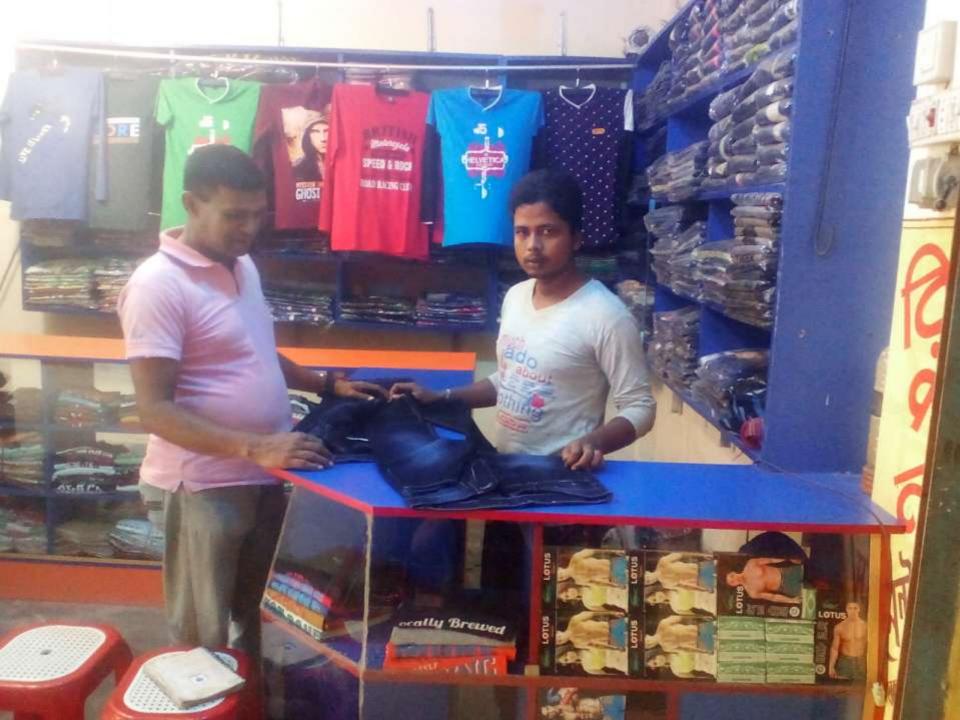

## PROPOSED NOBIN UDYOKTA BUSINESS INFO

| Business Name                                                |   | Repon Bastraloy                                                                       |
|--------------------------------------------------------------|---|---------------------------------------------------------------------------------------|
| Address/ Location                                            | : | Monirampur Bazar, Jessore.                                                            |
| Total Investment in BDT                                      | : | Tk. 432,000                                                                           |
| Financing                                                    | : | Self Tk. 332,000 (from existing business) Required Investment Tk. 100,000 (as equity) |
| Present salary/drawings from business                        | • | BDT 5,000 (Five thousand)                                                             |
| Proposed Salary                                              | : | BDT 6,000 (Six thousand)                                                              |
| Proposed Business Implementation Plan                        |   |                                                                                       |
| (i) % of present gross profit margin                         | : | On products 13%.                                                                      |
| (ii) Estimated % of proposed gross profit margin             | : | On products 13%.                                                                      |
| (iii) In future risk mgt. plan<br>(from fire, disaster etc.) | : |                                                                                       |