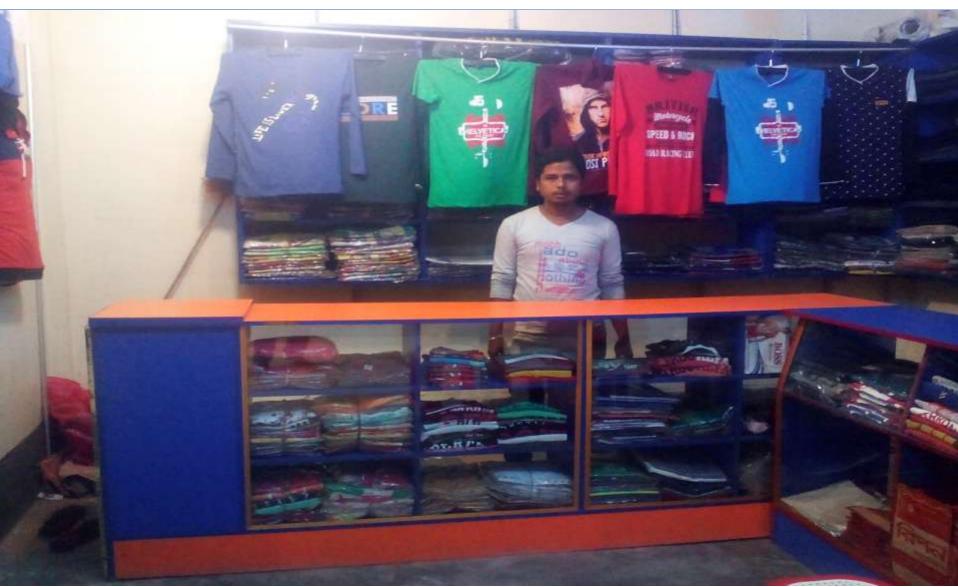

## PROPOSED NOBIN UDYOKTA BUSINESS INFO

| Business Name                                                |   | Repon Bastraloy                                                                       |
|--------------------------------------------------------------|---|---------------------------------------------------------------------------------------|
| Address/ Location                                            | : | Monirampur Bazar, Jessore.                                                            |
| Total Investment in BDT                                      | : | Tk. 432,000                                                                           |
| Financing                                                    | : | Self Tk. 332,000 (from existing business) Required Investment Tk. 100,000 (as equity) |
| Present salary/drawings from business                        | • | BDT 5,000 (Five thousand)                                                             |
| Proposed Salary                                              | : | BDT 6,000 (Six thousand)                                                              |
| Proposed Business Implementation Plan                        |   |                                                                                       |
| (i) % of present gross profit margin                         | : | On products 13%.                                                                      |
| (ii) Estimated % of proposed gross profit margin             | : | On products 13%.                                                                      |
| (iii) In future risk mgt. plan<br>(from fire, disaster etc.) | : |                                                                                       |