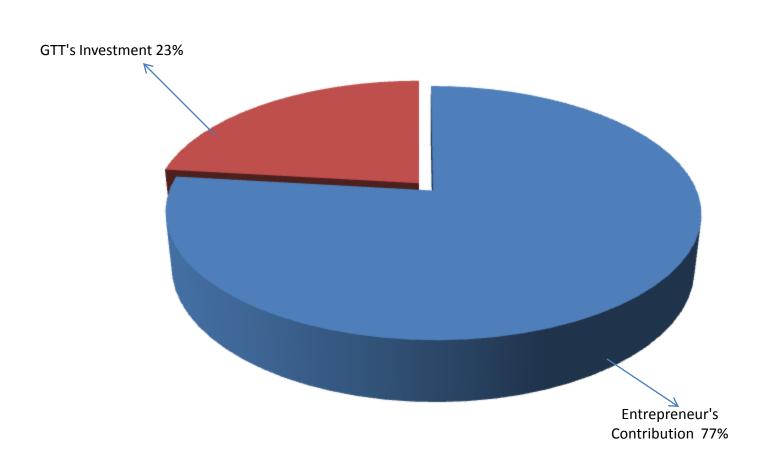

## SOURCE OF FINANCE

- Entrepreneur's Contribution BDT 332,000
- GTT's Investment BDT 100,000
- Total Capital BDT 432,000