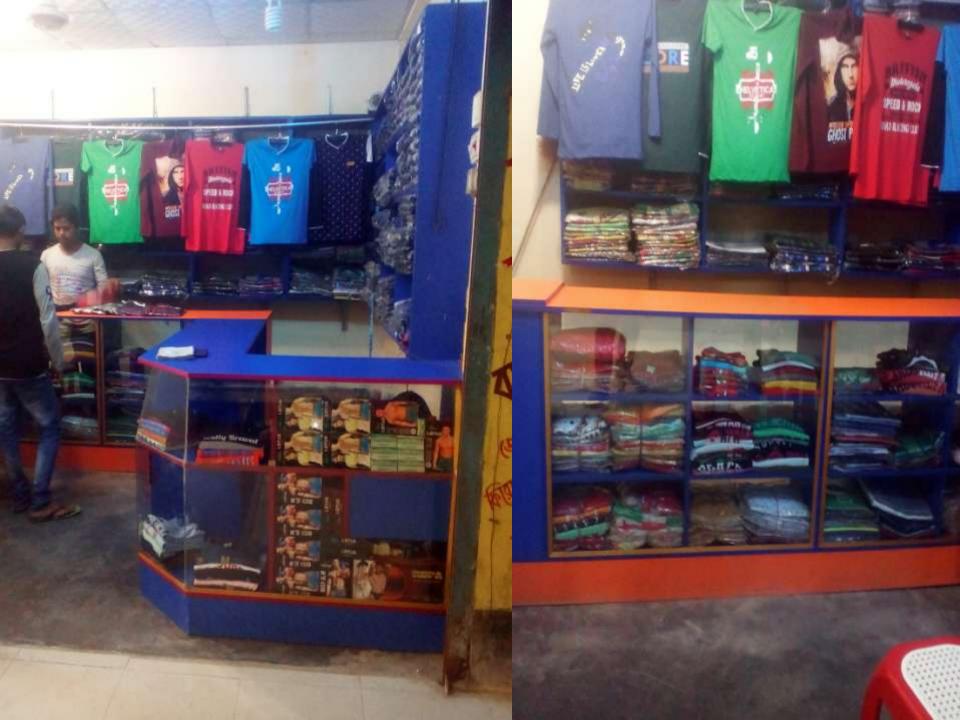

## PROPOSED NOBIN UDYOKTA BUSINESS INFO

| Business Name                                                |   | Repon Bastraloy                                                                       |
|--------------------------------------------------------------|---|---------------------------------------------------------------------------------------|
| Address/ Location                                            | : | Monirampur Bazar, Jessore.                                                            |
| Total Investment in BDT                                      | : | Tk. 432,000                                                                           |
| Financing                                                    | : | Self Tk. 332,000 (from existing business) Required Investment Tk. 100,000 (as equity) |
| Present salary/drawings from business                        | • | BDT 5,000 (Five thousand)                                                             |
| Proposed Salary                                              | : | BDT 6,000 (Six thousand)                                                              |
| Proposed Business Implementation Plan                        |   |                                                                                       |
| (i) % of present gross profit margin                         | : | On products 13%.                                                                      |
| (ii) Estimated % of proposed gross profit margin             | : | On products 13%.                                                                      |
| (iii) In future risk mgt. plan<br>(from fire, disaster etc.) | : |                                                                                       |

## PRESENT & PROPOSED INVESTMENT BREAKDOWN

| Particulars                                                                       |                                           | Existing<br>Business | Proposed | Total    |
|-----------------------------------------------------------------------------------|-------------------------------------------|----------------------|----------|----------|
| Existing                                                                          | Proposed                                  | (BDT)                | (BDT)    | (BDT)    |
| Investment in products (Jins pant, Shirt, T shirt, panjabi and winter cloth etc.) | Different types of garments products etc. | 244,700              | 100,000  | 344,700  |
| Investment in Equipments (bulb and fan et                                         | tc.)                                      | 1,200                | -        | 1,200    |
| Cash in hand                                                                      |                                           | 8,300                | -        | 8,300    |
| Debtors (Since October, 2015 to at presen                                         | t)                                        | 17,800               | -        | 17,800   |
| Creditors (Since October, 2015 to at preso                                        | ent)                                      | (29,000)             |          | (29,000) |
| Decoration (fixture and fittings)                                                 |                                           | 9,000                | _        | 9,000    |
| Advance for Shop                                                                  |                                           | 80,000               | _        | 80,000   |
| Total Capita                                                                      | I                                         | 332,000              | 100,000  | 432,000  |