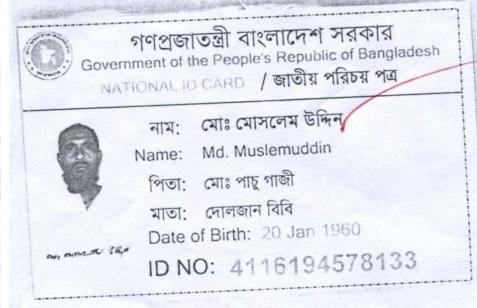

## BRIEF BIO OF THE PROPOSED NOBIN UDYOKTA

| Name and address                                                                                                                      | :   | Md. Murad Hoshen<br>Vill: Said Mamudpur, Union: Syamkur, Post: Chinatola, Upazila:<br>Monirampur, District: Jessore.                                                                                                                                 |
|---------------------------------------------------------------------------------------------------------------------------------------|-----|------------------------------------------------------------------------------------------------------------------------------------------------------------------------------------------------------------------------------------------------------|
| Age                                                                                                                                   | :   | 24 years                                                                                                                                                                                                                                             |
| Marital status                                                                                                                        | :   | Married                                                                                                                                                                                                                                              |
| Children                                                                                                                              | :   | Nil                                                                                                                                                                                                                                                  |
| No. of siblings:                                                                                                                      | :   | 02 (Two) Brothers and 02 (Two) Sisters.                                                                                                                                                                                                              |
| Parent's and GB related Info:<br>(i) Who is GB member<br>(ii) Mother's name<br>(iii) Father's name<br>(iv) GB member's info           |     | Mother ✓ Father<br>Hamida Bibi<br>Md. Moslem Uddin<br>Branch: Chinatola, Monirampur, <i>Centre # 48/m</i> o,<br><i>Loan no.: 6028/1,</i> Member since June 05, 2009.<br>First Ioan: Tk. 5,000<br>Existing Ioan: 15,000, Outstanding Ioan: BDT 11,750 |
| Further Information:<br>(v) Who pays GB loan installment<br>(vi) Mobile lady<br>(vii) Grameen Education Loan<br>(viii) Any other loan | : : | Entrepreneur's father<br>No<br>Nil<br>Nil                                                                                                                                                                                                            |