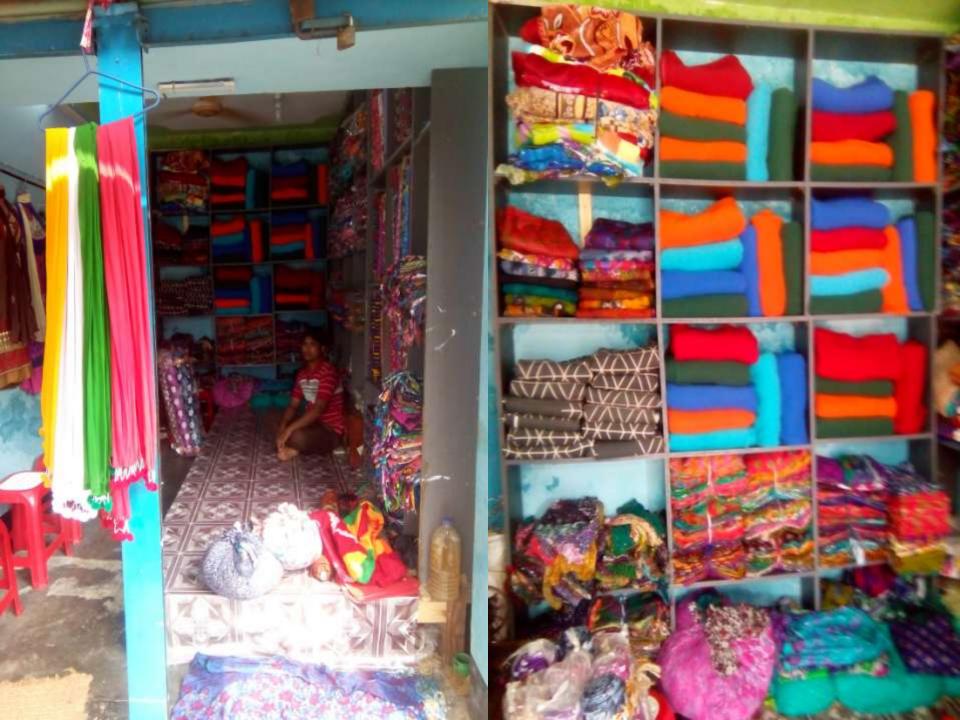

| Business Name                                                | : | Gazi Bastraly                                                                            |
|--------------------------------------------------------------|---|------------------------------------------------------------------------------------------|
| Address/ Location                                            | : | Chinatola Bazar, Monirampur, Jessore.                                                    |
| Total Investment in BDT                                      | : | Tk. 729,000                                                                              |
| Financing                                                    | : | Self Tk. 529,000 (from existing business)<br>Required Investment Tk. 200,000 (as equity) |
| Present salary/drawings from business                        | : | BDT 7,000 (Seven thousand)                                                               |
| Proposed Salary                                              | : | BDT 8,000 (Eight thousand)                                                               |
| Proposed Business<br>Implementation Plan                     |   |                                                                                          |
| (i) % of present gross profit margin                         | : | On products 15%.                                                                         |
| (ii) Estimated % of proposed gross profit margin             | : | On products 15%.                                                                         |
| (iii) In future risk mgt. plan<br>(from fire, disaster etc.) | : |                                                                                          |

# PRESENT & PROPOSED INVESTMENT BREAKDOWN

| Particulars                                                                                            | Existing<br>Business                      | Proposed | Total    |         |  |
|--------------------------------------------------------------------------------------------------------|-------------------------------------------|----------|----------|---------|--|
| Existing                                                                                               | Proposed                                  | (BDT)    | (BDT)    | (BDT)   |  |
| Investment in products (Saree, three<br>piece, baby dress, orna, gauss cloth and<br>ladies dress etc.) | different types of garments products etc. | 468,000  | 200,000  | 668,000 |  |
| Investment in Equipments (bulb and fan e                                                               | 3,000                                     | -        | 3,000    |         |  |
| Cash in hand                                                                                           |                                           |          | -        | 7,500   |  |
| Debtors (Since October, 2015 to at prese                                                               | 28,000                                    | -        | 28,000   |         |  |
| Creditors (Since October, 2015 to at pres                                                              | (40,000)                                  |          | (40,000) |         |  |
| Decoration (fixture and fittings)                                                                      | 2,500                                     | -        | 2,500    |         |  |
| Advance for Shop                                                                                       | 60,000                                    | -        | 60,000   |         |  |
| Total Capita                                                                                           | 529,000                                   | 200,000  | 729,000  |         |  |