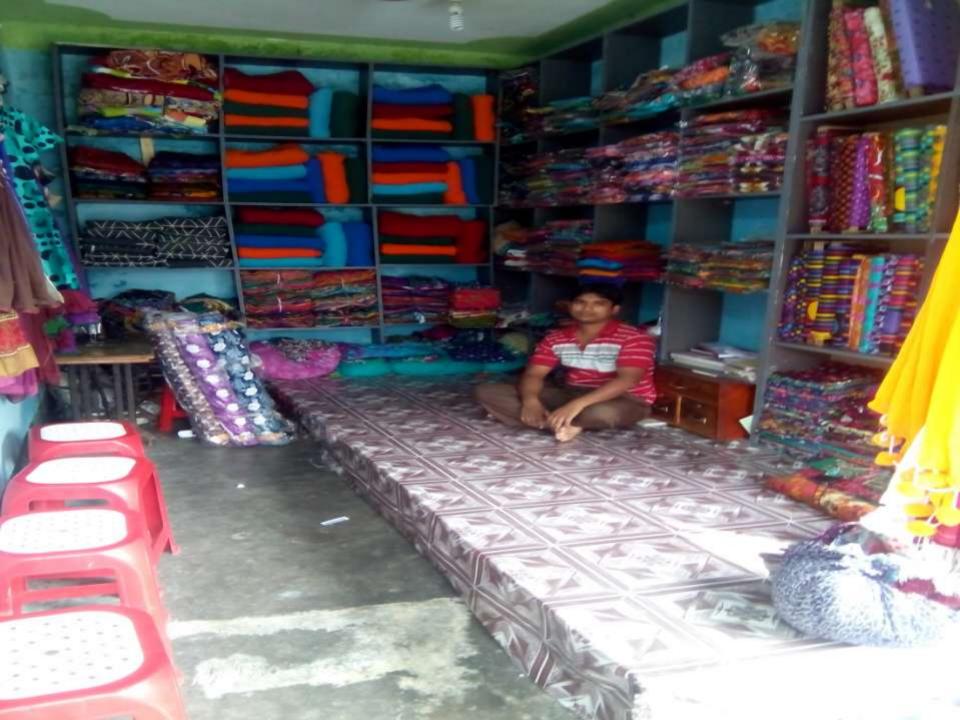

| Business Name                                                | : | Gazi Bastraly                                                                            |
|--------------------------------------------------------------|---|------------------------------------------------------------------------------------------|
| Address/ Location                                            | : | Chinatola Bazar, Monirampur, Jessore.                                                    |
| Total Investment in BDT                                      | : | Tk. 729,000                                                                              |
| Financing                                                    | : | Self Tk. 529,000 (from existing business)<br>Required Investment Tk. 200,000 (as equity) |
| Present salary/drawings from business                        | : | BDT 7,000 (Seven thousand)                                                               |
| Proposed Salary                                              | : | BDT 8,000 (Eight thousand)                                                               |
| Proposed Business<br>Implementation Plan                     |   |                                                                                          |
| (i) % of present gross profit margin                         | : | On products 15%.                                                                         |
| (ii) Estimated % of proposed gross profit margin             | : | On products 15%.                                                                         |
| (iii) In future risk mgt. plan<br>(from fire, disaster etc.) | : |                                                                                          |

# PRESENT & PROPOSED INVESTMENT BREAKDOWN

| Particulars                                                                                            | Existing<br>Business                      | Proposed | Total    |         |  |
|--------------------------------------------------------------------------------------------------------|-------------------------------------------|----------|----------|---------|--|
| Existing                                                                                               | Proposed                                  | (BDT)    | (BDT)    | (BDT)   |  |
| Investment in products (Saree, three<br>piece, baby dress, orna, gauss cloth and<br>ladies dress etc.) | different types of garments products etc. | 468,000  | 200,000  | 668,000 |  |
| Investment in Equipments (bulb and fan e                                                               | 3,000                                     | -        | 3,000    |         |  |
| Cash in hand                                                                                           |                                           |          | -        | 7,500   |  |
| Debtors (Since October, 2015 to at prese                                                               | 28,000                                    | -        | 28,000   |         |  |
| Creditors (Since October, 2015 to at pres                                                              | (40,000)                                  |          | (40,000) |         |  |
| Decoration (fixture and fittings)                                                                      | 2,500                                     | -        | 2,500    |         |  |
| Advance for Shop                                                                                       | 60,000                                    | -        | 60,000   |         |  |
| Total Capita                                                                                           | 529,000                                   | 200,000  | 729,000  |         |  |