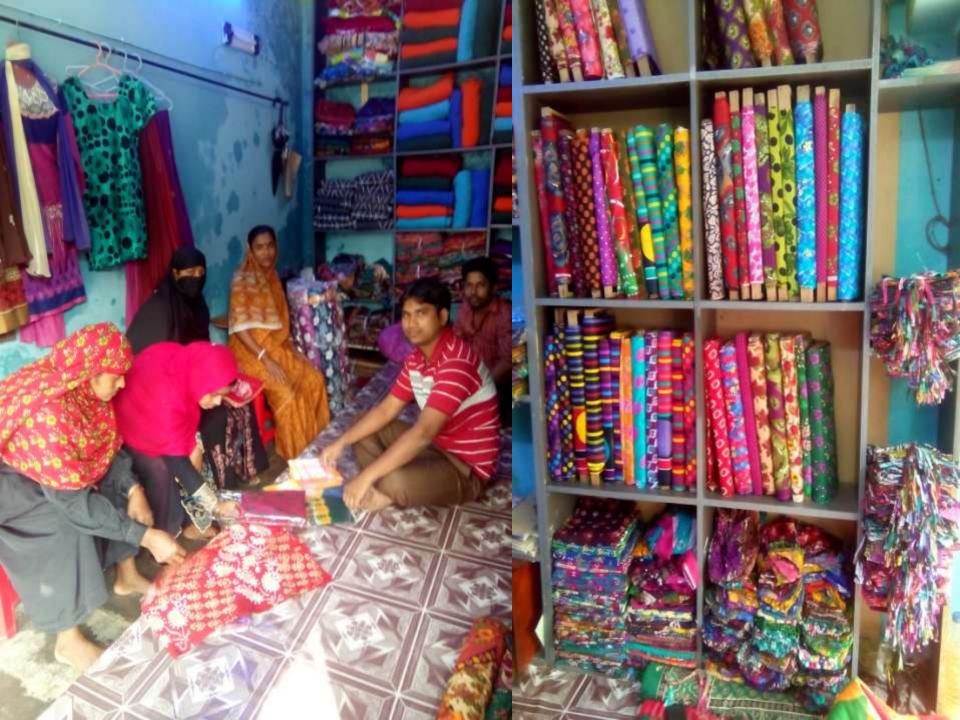

| Business Name                                                | : | Gazi Bastraly                                                                            |
|--------------------------------------------------------------|---|------------------------------------------------------------------------------------------|
| Address/ Location                                            | : | Chinatola Bazar, Monirampur, Jessore.                                                    |
| Total Investment in BDT                                      | : | Tk. 729,000                                                                              |
| Financing                                                    | : | Self Tk. 529,000 (from existing business)<br>Required Investment Tk. 200,000 (as equity) |
| Present salary/drawings from business                        | : | BDT 7,000 (Seven thousand)                                                               |
| Proposed Salary                                              | : | BDT 8,000 (Eight thousand)                                                               |
| Proposed Business<br>Implementation Plan                     |   |                                                                                          |
| (i) % of present gross profit margin                         | : | On products 15%.                                                                         |
| (ii) Estimated % of proposed gross profit margin             | : | On products 15%.                                                                         |
| (iii) In future risk mgt. plan<br>(from fire, disaster etc.) | : |                                                                                          |

# PRESENT & PROPOSED INVESTMENT BREAKDOWN

| Particulars                                                                                            | Existing<br>Business                      | Proposed | Total    |         |  |
|--------------------------------------------------------------------------------------------------------|-------------------------------------------|----------|----------|---------|--|
| Existing                                                                                               | Proposed                                  | (BDT)    | (BDT)    | (BDT)   |  |
| Investment in products (Saree, three<br>piece, baby dress, orna, gauss cloth and<br>ladies dress etc.) | different types of garments products etc. | 468,000  | 200,000  | 668,000 |  |
| Investment in Equipments (bulb and fan e                                                               | 3,000                                     | -        | 3,000    |         |  |
| Cash in hand                                                                                           |                                           |          | -        | 7,500   |  |
| Debtors (Since October, 2015 to at prese                                                               | 28,000                                    | -        | 28,000   |         |  |
| Creditors (Since October, 2015 to at pres                                                              | (40,000)                                  |          | (40,000) |         |  |
| Decoration (fixture and fittings)                                                                      | 2,500                                     | -        | 2,500    |         |  |
| Advance for Shop                                                                                       | 60,000                                    | -        | 60,000   |         |  |
| Total Capita                                                                                           | 529,000                                   | 200,000  | 729,000  |         |  |