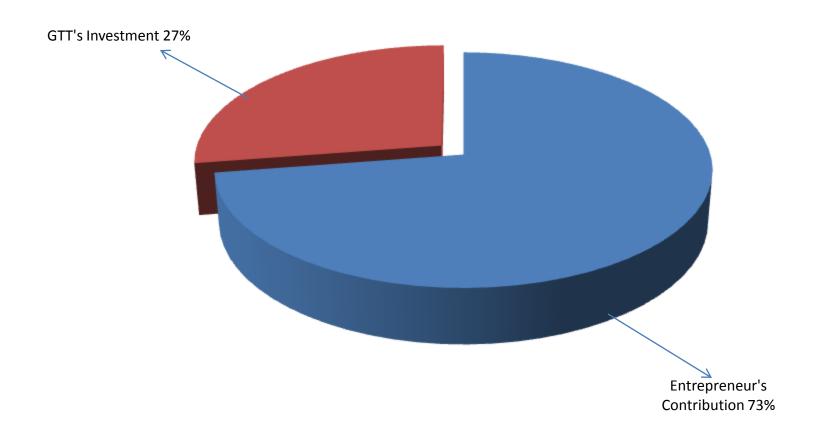

# PRESENT & PROPOSED INVESTMENT BREAKDOWN

| Particulars                                                                                            | Existing<br>Business                      | Proposed | Total    |         |  |
|--------------------------------------------------------------------------------------------------------|-------------------------------------------|----------|----------|---------|--|
| Existing                                                                                               | Proposed                                  | (BDT)    | (BDT)    | (BDT)   |  |
| Investment in products (Saree, three<br>piece, baby dress, orna, gauss cloth and<br>ladies dress etc.) | different types of garments products etc. | 468,000  | 200,000  | 668,000 |  |
| Investment in Equipments (bulb and fan e                                                               | 3,000                                     | -        | 3,000    |         |  |
| Cash in hand                                                                                           |                                           |          | -        | 7,500   |  |
| Debtors (Since October, 2015 to at prese                                                               | 28,000                                    | -        | 28,000   |         |  |
| Creditors (Since October, 2015 to at pres                                                              | (40,000)                                  |          | (40,000) |         |  |
| Decoration (fixture and fittings)                                                                      | 2,500                                     | -        | 2,500    |         |  |
| Advance for Shop                                                                                       | 60,000                                    | -        | 60,000   |         |  |
| Total Capita                                                                                           | 529,000                                   | 200,000  | 729,000  |         |  |

- Entrepreneur's Contribution BDT 529,000
- GTT's Investment BDT 200,000
- Total Capital BDT 729,000