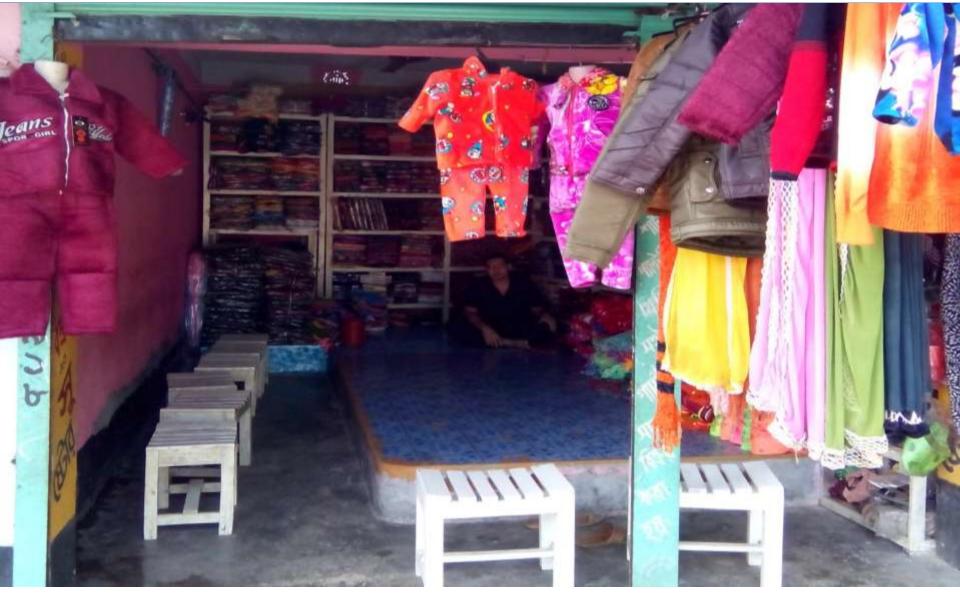

#### Proposed NU Business Name : Anwara Bastraloy

Business Category: Clothing, Footwear & Apparels

Project Collected by: A. Wadud Molla Business Proposal Prepared & Verified by: Md. Rafiquel Islam BRIEF BIO OF THE PROPOSED NOBIN UDYOKTA

| Business Name                                                | : | Anwara Bastraloy                                                                         |
|--------------------------------------------------------------|---|------------------------------------------------------------------------------------------|
| Address/ Location                                            | : | Chinatola Bazar, Monirampur, Jessore.                                                    |
| Total Investment in BDT                                      | : | Tk. 705,000                                                                              |
| Financing                                                    | : | Self Tk. 505,000 (from existing business)<br>Required Investment Tk. 200,000 (as equity) |
| Present salary/drawings from business                        | : | BDT 6,000 (Six thousand)                                                                 |
| Proposed Salary                                              | : | BDT 7,000 (Seven thousand)                                                               |
| Proposed Business<br>Implementation Plan                     |   |                                                                                          |
| (i) % of present gross profit margin                         | : | On products 18%.                                                                         |
| (ii) Estimated % of proposed gross profit margin             | : | On products 18%.                                                                         |
| (iii) In future risk mgt. plan<br>(from fire, disaster etc.) | : |                                                                                          |