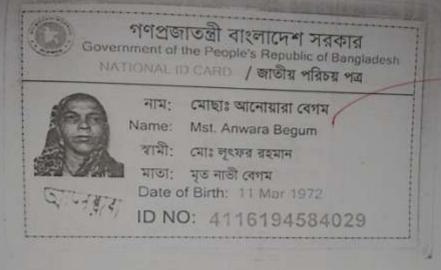

| Name and address                                                                                                                      | :   | Md. Abdur Rowf<br>Vill: Jamla, Union: Syamkur, Post: Chinatola, Upazila:<br>Monirampur, District: Jessore.                                                                                                        |
|---------------------------------------------------------------------------------------------------------------------------------------|-----|-------------------------------------------------------------------------------------------------------------------------------------------------------------------------------------------------------------------|
| Age                                                                                                                                   | :   | 27 years                                                                                                                                                                                                          |
| Marital status                                                                                                                        | :   | Married                                                                                                                                                                                                           |
| Children                                                                                                                              | :   | 01 (one) son                                                                                                                                                                                                      |
| No. of siblings:                                                                                                                      | :   | 03 (Three) Brothers and 02 (Two) Sisters.                                                                                                                                                                         |
| Parent's and GB related Info:<br>(i) Who is GB member<br>(ii) Mother's name<br>(iii) Father's name<br>(iv) GB member's info           |     | Mother✔FatherMst. Anwara begumMd. Lutfar RahmanBranch: Chinatola, Monirampur, Centre # 29/mo,Loan no.: 0052, Member since April 27, 2011.First Ioan: Tk. 10,000Existing Ioan: 15,000, Outstanding Ioan: BDT 3,000 |
| Further Information:<br>(v) Who pays GB loan installment<br>(vi) Mobile lady<br>(vii) Grameen Education Loan<br>(viii) Any other loan | : : | Entrepreneur's father<br>No<br>Nil<br>Nil                                                                                                                                                                         |

## BRIEF HISTORY OF GB LOAN UTILIZATION BY FAMILY

- Mst. Anwara begum is a GB member since April 27, 2011 at first she took GB loan BDT 10,000 (Ten thousand).
- Gradually she took GB loan several times and utilized it by cultivation and assisting her son in business.
- Finally GB loan helped her to improve her economic condition and livelihood.