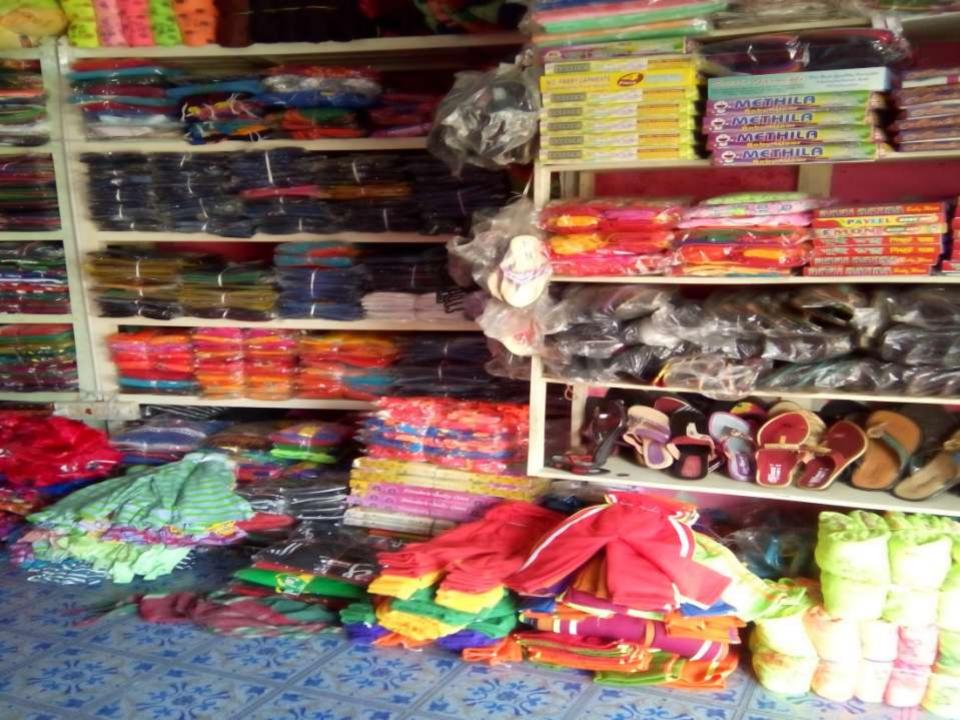

| Business Name                                                | : | Anwara Bastraloy                                                                         |
|--------------------------------------------------------------|---|------------------------------------------------------------------------------------------|
| Address/ Location                                            | : | Chinatola Bazar, Monirampur, Jessore.                                                    |
| Total Investment in BDT                                      | : | Tk. 705,000                                                                              |
| Financing                                                    | : | Self Tk. 505,000 (from existing business)<br>Required Investment Tk. 200,000 (as equity) |
| Present salary/drawings from business                        | : | BDT 6,000 (Six thousand)                                                                 |
| Proposed Salary                                              | : | BDT 7,000 (Seven thousand)                                                               |
| Proposed Business<br>Implementation Plan                     |   |                                                                                          |
| (i) % of present gross profit margin                         | : | On products 18%.                                                                         |
| (ii) Estimated % of proposed gross profit margin             | : | On products 18%.                                                                         |
| (iii) In future risk mgt. plan<br>(from fire, disaster etc.) | : |                                                                                          |

| Particulars                                                                                                                         |                                           |                   | Proposed | Total   |  |
|-------------------------------------------------------------------------------------------------------------------------------------|-------------------------------------------|-------------------|----------|---------|--|
| Existing                                                                                                                            | Proposed                                  | Business<br>(BDT) | (BDT)    | (BDT)   |  |
| Investment in products (Saree, shirt, pant,<br>three piece, baby dress, t shirt, wenter<br>cloth and different types of shoes etc.) | different types of garments products etc. | 427,000           | 200,000  | 627,000 |  |
| Investment in Equipments (bulb and fan etc.)                                                                                        |                                           |                   | -        | 2,400   |  |
| Cash in hand                                                                                                                        |                                           |                   | -        | 18,600  |  |
| Debtors (Since October, 2015 to at presen                                                                                           | 29,600                                    | -                 | 29,600   |         |  |
| Creditors (Since October, 2015 to at prese                                                                                          | (45,000)                                  |                   | (45,000) |         |  |
| Decoration (fixture and fittings)                                                                                                   | 22,400                                    | -                 | 22,400   |         |  |
| Advance for Shop                                                                                                                    | 50,000                                    | -                 | 50,000   |         |  |
| Total Capital                                                                                                                       | 505,000                                   | 200,000           | 705,000  |         |  |