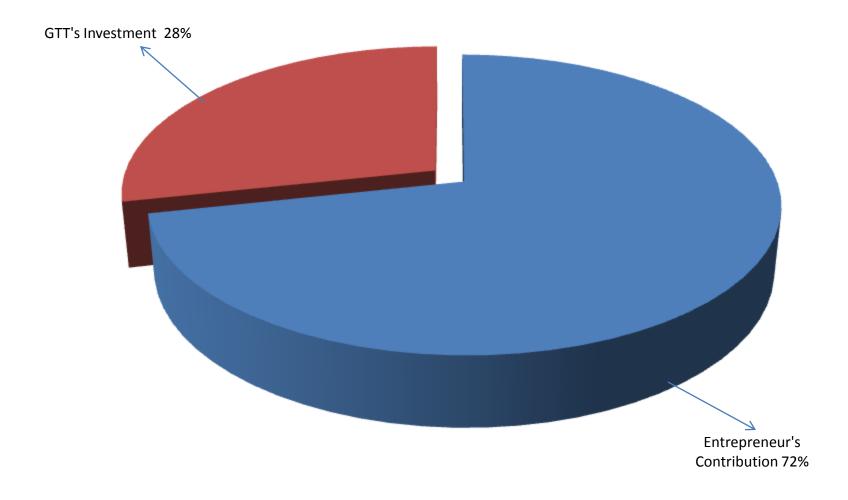

| Business Name                                                | : | Anwara Bastraloy                                                                         |
|--------------------------------------------------------------|---|------------------------------------------------------------------------------------------|
| Address/ Location                                            | : | Chinatola Bazar, Monirampur, Jessore.                                                    |
| Total Investment in BDT                                      | : | Tk. 705,000                                                                              |
| Financing                                                    | : | Self Tk. 505,000 (from existing business)<br>Required Investment Tk. 200,000 (as equity) |
| Present salary/drawings from business                        | : | BDT 6,000 (Six thousand)                                                                 |
| Proposed Salary                                              | : | BDT 7,000 (Seven thousand)                                                               |
| Proposed Business<br>Implementation Plan                     |   |                                                                                          |
| (i) % of present gross profit margin                         | : | On products 18%.                                                                         |
| (ii) Estimated % of proposed gross profit margin             | : | On products 18%.                                                                         |
| (iii) In future risk mgt. plan<br>(from fire, disaster etc.) | : |                                                                                          |

| Particulars                                                                                                                         |                                           |                   | Proposed | Total   |  |
|-------------------------------------------------------------------------------------------------------------------------------------|-------------------------------------------|-------------------|----------|---------|--|
| Existing                                                                                                                            | Proposed                                  | Business<br>(BDT) | (BDT)    | (BDT)   |  |
| Investment in products (Saree, shirt, pant,<br>three piece, baby dress, t shirt, wenter<br>cloth and different types of shoes etc.) | different types of garments products etc. | 427,000           | 200,000  | 627,000 |  |
| Investment in Equipments (bulb and fan etc.)                                                                                        |                                           |                   | -        | 2,400   |  |
| Cash in hand                                                                                                                        |                                           |                   | -        | 18,600  |  |
| Debtors (Since October, 2015 to at presen                                                                                           | 29,600                                    | -                 | 29,600   |         |  |
| Creditors (Since October, 2015 to at prese                                                                                          | (45,000)                                  |                   | (45,000) |         |  |
| Decoration (fixture and fittings)                                                                                                   | 22,400                                    | -                 | 22,400   |         |  |
| Advance for Shop                                                                                                                    | 50,000                                    | -                 | 50,000   |         |  |
| Total Capital                                                                                                                       | 505,000                                   | 200,000           | 705,000  |         |  |

- Entrepreneur's Contribution BDT 505,000
- GTT's Investment BDT 200,000
- Total Capital BDT 705,000