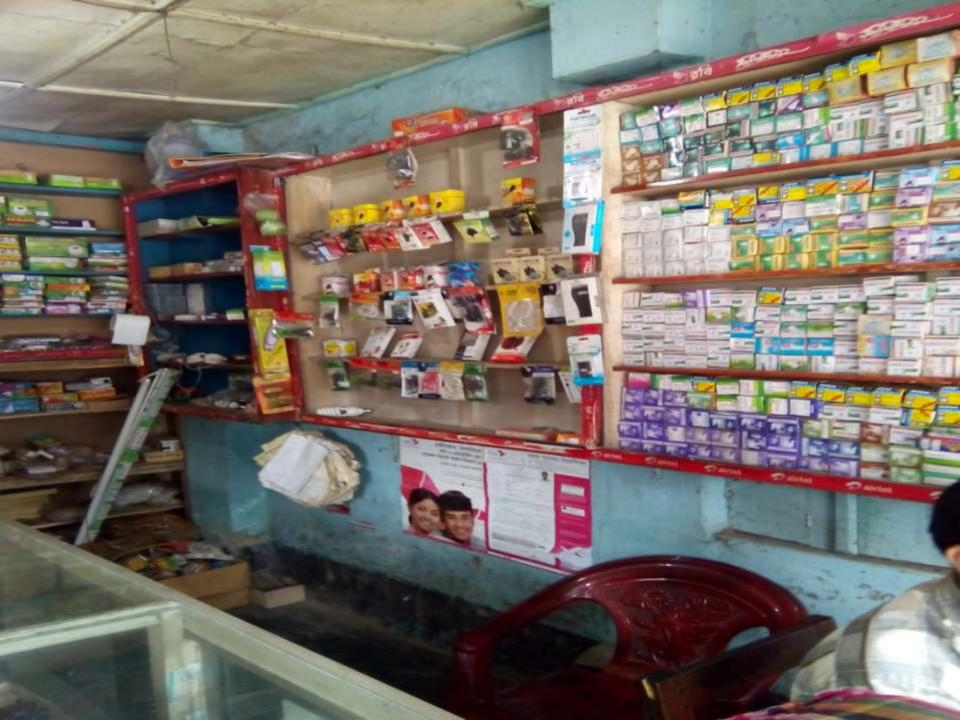

## PROPOSED NOBIN UDYOKTA BUSINESS INFO

| ESTERNISH IN THE IN THE                                      | _  |                                                                    |
|--------------------------------------------------------------|----|--------------------------------------------------------------------|
| Business Name                                                | :  | Bellal Electric                                                    |
| Address/ Location                                            | :  | Chinatula Bazar, Monirampur, Jessore                               |
| Total Investment in BDT                                      | •• | Tk. 447,500                                                        |
| Financing                                                    | :  | Self Tk. 347,500 (from existing business)                          |
|                                                              |    | Required Investment Tk. 100,000 (as equity)                        |
| Present salary/drawings from business                        | •• | BDT 9,000 (Nine Thousand)                                          |
| Proposed Salary                                              | •• | BDT 10,000 (Ten Thousand)                                          |
| Proposed Business Implementation Plan                        |    |                                                                    |
| (i) % of present gross profit margin                         | :  | On products 10%, Mobile Bangking, Mobile recharge & Servicing 100% |
| (ii) Estimated % of proposed gross profit margin             | :  | On products 10%, Mobile Bangking, Mobile recharge & Servicing 100% |
| (iii) In future risk mgt. plan<br>(from fire, disaster etc.) |    |                                                                    |

## INFO ON EXISTING BUSINESS OPERATIONS

| Davida Isra                                  |       | EB (BDT) |           |  |  |  |  |
|----------------------------------------------|-------|----------|-----------|--|--|--|--|
| Particulars                                  | Daily | Monthly  | Yearly    |  |  |  |  |
| Sales income from products (A)               | 6,000 | 168,000  | 2,016,000 |  |  |  |  |
| Sales income from servicing                  | 350   | 9,800    | 117,600   |  |  |  |  |
| Commission on bKash, DBBL, Mcash             | 160   | 4,480    | 53,760    |  |  |  |  |
| Commission on Flexi-load                     | 162   | 4,536    | 54,432    |  |  |  |  |
| Total Sales/commission (A)                   | 6,672 | 186,816  | 2,241,792 |  |  |  |  |
| Less: Cost of Sales                          |       |          |           |  |  |  |  |
| Cost of products (B)                         | 5,400 | 151,200  | 1,814,400 |  |  |  |  |
| Gross Profit (C) [C=(A-B)]                   | 1,272 | 35,616   | 427,392   |  |  |  |  |
| Less: Operating Cost:                        |       |          |           |  |  |  |  |
| Electricity bill                             |       | 500      | 6,000     |  |  |  |  |
| Generator bill                               |       | 150      | 1,800     |  |  |  |  |
| Shop Rent                                    |       | 700      | 8,400     |  |  |  |  |
| Night Guard bill                             |       | 200      | 2,400     |  |  |  |  |
| Mobile bill                                  |       | 500      | 6,000     |  |  |  |  |
| Conveyance                                   |       | 10,000   | 120,000   |  |  |  |  |
| Provision of bad Debt                        |       | 25       | 305       |  |  |  |  |
| Present Salary (Self & family)               |       | 9,000    | 108,000   |  |  |  |  |
| Present Salary (Assistant-1)                 |       | 1,500    | 18,000    |  |  |  |  |
| Other Cost (stationary & Entertainment etc.) |       | 800      | 9,600     |  |  |  |  |
| Non Cash Item:                               |       |          |           |  |  |  |  |
| Depreciation Expenses                        |       | 323      | 3,880     |  |  |  |  |
| Total Operating Cost (D)                     |       | 23,699   | 284,385   |  |  |  |  |
| Net Profit (C-D):                            |       | 11,917   | 143,007   |  |  |  |  |

## PRESENT & PROPOSED INVESTMENT BREAKDOWN

| Particulars                                                                                                      | Existing                                                                                                 |                   |                   |                |
|------------------------------------------------------------------------------------------------------------------|----------------------------------------------------------------------------------------------------------|-------------------|-------------------|----------------|
| Existing                                                                                                         | Proposed                                                                                                 | Business<br>(BDT) | Proposed<br>(BDT) | Total<br>(BDT) |
| Investment in products (wire, pipe, switch, board, plug, charger light, torch light, holder, bulb and Sand etc.) | Investment in products ( wire, pipe, switch, board, plug, charger light, torch light, holder, bulb etc.) | 142,500           | 100,000           | 242,500        |
| Investment in mobile banking-(bKash, DBBL, Mcash etc.)                                                           | -                                                                                                        | 30,000            | -                 | 30,000         |
| Investment in Flexi-load- (GP, BL, Robi etc.)                                                                    | -                                                                                                        | 20,000            | -                 | 20,000         |
| Investment in Machineries, Fan and tools (Weight machine, Cutting machine and others materials etc.)             | -                                                                                                        | 22,000            | -                 | 22,000         |
| Cash in hand                                                                                                     |                                                                                                          | 16,700            | -                 | 16,700         |
| Debtors (Since December, 2015 to at present)                                                                     |                                                                                                          | 30,500            | -                 | 30,500         |
| Creditors (Since December, 2015 to at present)                                                                   |                                                                                                          | (20,000)          | -                 | (20,000)       |
| Decoration (fixture and fittings)                                                                                |                                                                                                          | 5,800             | -                 | 5,800          |
| Advance for Shop                                                                                                 |                                                                                                          | 100,000           | -                 | 100,000        |
| Total Capital                                                                                                    |                                                                                                          | 347,500           | 100,000           | 447,500        |