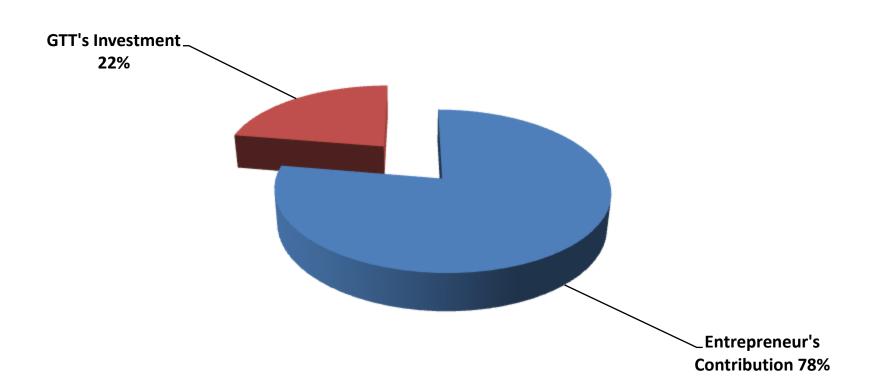

## SOURCE OF FINANCE

- Entrepreneur's Contribution BDT 347,500
- GTT's Investment BDT 100,000
- Total Capital BDT 447,500