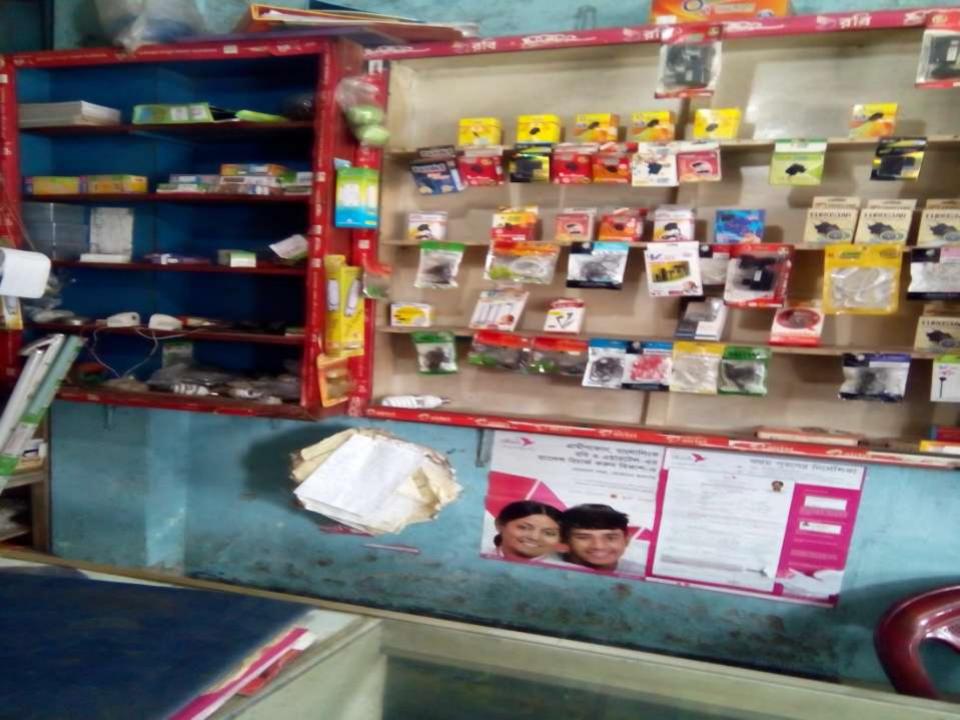

## PROPOSED NOBIN UDYOKTA BUSINESS INFO

| ESTERNISH IN THE IN THE                                      | _  |                                                                    |
|--------------------------------------------------------------|----|--------------------------------------------------------------------|
| Business Name                                                | :  | Bellal Electric                                                    |
| Address/ Location                                            | :  | Chinatula Bazar, Monirampur, Jessore                               |
| Total Investment in BDT                                      | •• | Tk. 447,500                                                        |
| Financing                                                    | :  | Self Tk. 347,500 (from existing business)                          |
|                                                              |    | Required Investment Tk. 100,000 (as equity)                        |
| Present salary/drawings from business                        | •• | BDT 9,000 (Nine Thousand)                                          |
| Proposed Salary                                              | •• | BDT 10,000 (Ten Thousand)                                          |
| Proposed Business Implementation Plan                        |    |                                                                    |
| (i) % of present gross profit margin                         | :  | On products 10%, Mobile Bangking, Mobile recharge & Servicing 100% |
| (ii) Estimated % of proposed gross profit margin             | :  | On products 10%, Mobile Bangking, Mobile recharge & Servicing 100% |
| (iii) In future risk mgt. plan<br>(from fire, disaster etc.) |    |                                                                    |

## PRESENT & PROPOSED INVESTMENT BREAKDOWN

| Particulars                                                                                                      | Existing                                                                                                 |                   |                   |                |
|------------------------------------------------------------------------------------------------------------------|----------------------------------------------------------------------------------------------------------|-------------------|-------------------|----------------|
| Existing                                                                                                         | Proposed                                                                                                 | Business<br>(BDT) | Proposed<br>(BDT) | Total<br>(BDT) |
| Investment in products (wire, pipe, switch, board, plug, charger light, torch light, holder, bulb and Sand etc.) | Investment in products ( wire, pipe, switch, board, plug, charger light, torch light, holder, bulb etc.) | 142,500           | 100,000           | 242,500        |
| Investment in mobile banking-(bKash, DBBL, Mcash etc.)                                                           | -                                                                                                        | 30,000            | -                 | 30,000         |
| Investment in Flexi-load- (GP, BL, Robi etc.)                                                                    | -                                                                                                        | 20,000            | -                 | 20,000         |
| Investment in Machineries, Fan and tools (Weight machine, Cutting machine and others materials etc.)             | -                                                                                                        | 22,000            | -                 | 22,000         |
| Cash in hand                                                                                                     |                                                                                                          | 16,700            | -                 | 16,700         |
| Debtors (Since December, 2015 to at present)                                                                     |                                                                                                          | 30,500            | -                 | 30,500         |
| Creditors (Since December, 2015 to at present)                                                                   |                                                                                                          | (20,000)          | -                 | (20,000)       |
| Decoration (fixture and fittings)                                                                                |                                                                                                          | 5,800             | -                 | 5,800          |
| Advance for Shop                                                                                                 |                                                                                                          | 100,000           | -                 | 100,000        |
| Total Capital                                                                                                    |                                                                                                          | 347,500           | 100,000           | 447,500        |