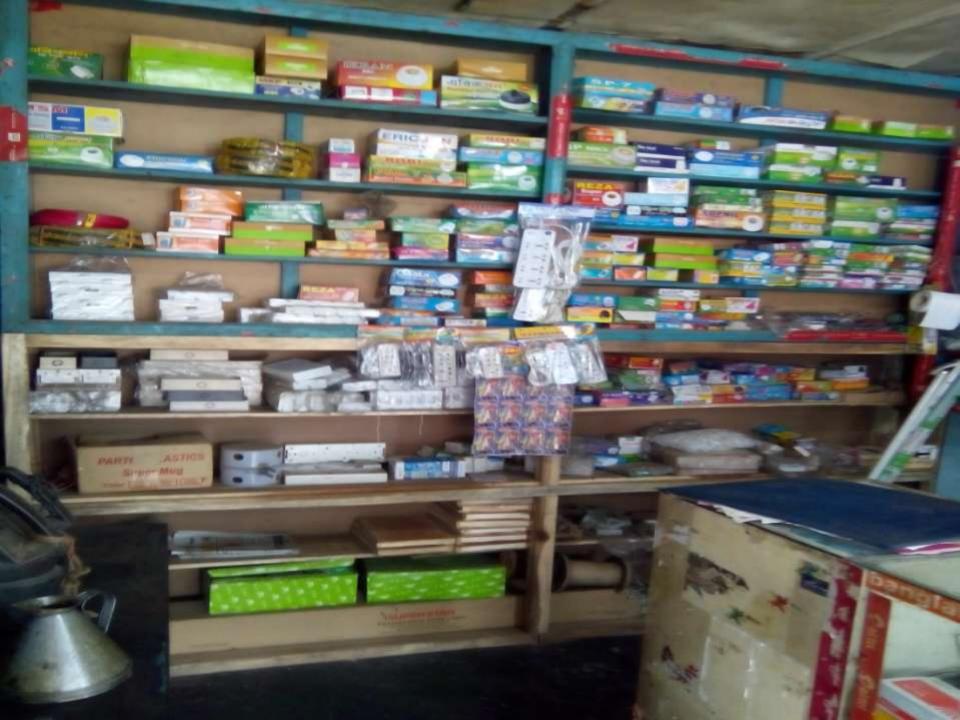

## PROPOSED NOBIN UDYOKTA BUSINESS INFO

| ESTERNISH IN THE IN THE                                      | _  |                                                                    |
|--------------------------------------------------------------|----|--------------------------------------------------------------------|
| Business Name                                                | :  | Bellal Electric                                                    |
| Address/ Location                                            | :  | Chinatula Bazar, Monirampur, Jessore                               |
| Total Investment in BDT                                      | •• | Tk. 447,500                                                        |
| Financing                                                    | :  | Self Tk. 347,500 (from existing business)                          |
|                                                              |    | Required Investment Tk. 100,000 (as equity)                        |
| Present salary/drawings from business                        | •• | BDT 9,000 (Nine Thousand)                                          |
| Proposed Salary                                              | •• | BDT 10,000 (Ten Thousand)                                          |
| Proposed Business Implementation Plan                        |    |                                                                    |
| (i) % of present gross profit margin                         | :  | On products 10%, Mobile Bangking, Mobile recharge & Servicing 100% |
| (ii) Estimated % of proposed gross profit margin             | :  | On products 10%, Mobile Bangking, Mobile recharge & Servicing 100% |
| (iii) In future risk mgt. plan<br>(from fire, disaster etc.) |    |                                                                    |

## PRESENT & PROPOSED INVESTMENT BREAKDOWN

| Particulars                                                                                                      | Existing                                                                                                 |                   |                   |                |
|------------------------------------------------------------------------------------------------------------------|----------------------------------------------------------------------------------------------------------|-------------------|-------------------|----------------|
| Existing                                                                                                         | Proposed                                                                                                 | Business<br>(BDT) | Proposed<br>(BDT) | Total<br>(BDT) |
| Investment in products (wire, pipe, switch, board, plug, charger light, torch light, holder, bulb and Sand etc.) | Investment in products ( wire, pipe, switch, board, plug, charger light, torch light, holder, bulb etc.) | 142,500           | 100,000           | 242,500        |
| Investment in mobile banking-(bKash, DBBL, Mcash etc.)                                                           | -                                                                                                        | 30,000            | -                 | 30,000         |
| Investment in Flexi-load- (GP, BL, Robi etc.)                                                                    | -                                                                                                        | 20,000            | -                 | 20,000         |
| Investment in Machineries, Fan and tools (Weight machine, Cutting machine and others materials etc.)             | -                                                                                                        | 22,000            | -                 | 22,000         |
| Cash in hand                                                                                                     |                                                                                                          | 16,700            | -                 | 16,700         |
| Debtors (Since December, 2015 to at present)                                                                     |                                                                                                          | 30,500            | -                 | 30,500         |
| Creditors (Since December, 2015 to at present)                                                                   |                                                                                                          | (20,000)          | -                 | (20,000)       |
| Decoration (fixture and fittings)                                                                                |                                                                                                          | 5,800             | -                 | 5,800          |
| Advance for Shop                                                                                                 |                                                                                                          | 100,000           | -                 | 100,000        |
| Total Capital                                                                                                    |                                                                                                          | 347,500           | 100,000           | 447,500        |