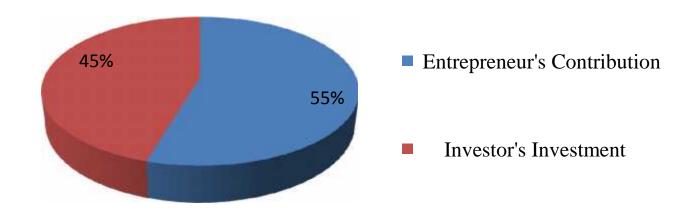

## Source of Finance

| Particulars                 | <b>Amount in (BDT)</b> | %   |
|-----------------------------|------------------------|-----|
| Entrepreneur's Contribution | 120,000                | 55  |
| Investor's Investment       | 100,000                | 45  |
| Total Investment            | 220,000                | 100 |