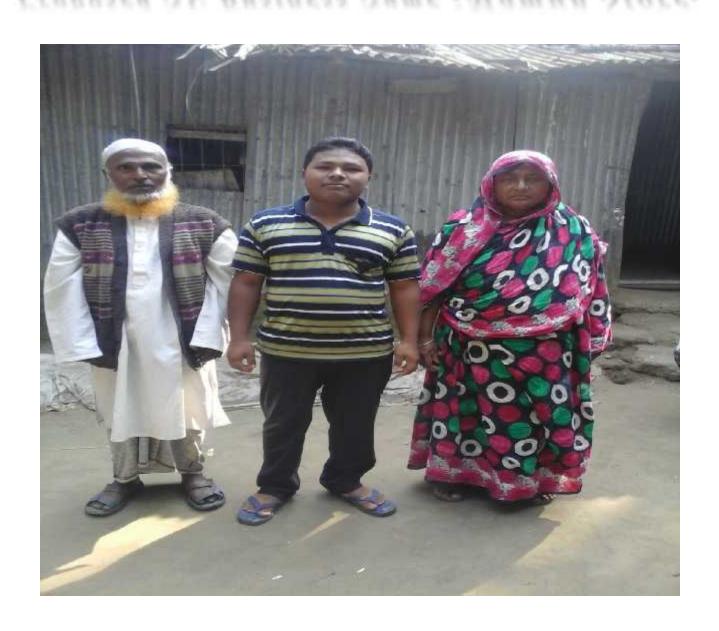

#### BRIEF BIO OF THE PROPOSED NOBIN UDYOKTA

| Name and address                                                                                                                                          | :         | Md. Mamun Mia, Vill: Rogurampur, Post: Shomvugonj,Upazilla : MymensinghShadar District: Mymensingh                                                                                                             |
|-----------------------------------------------------------------------------------------------------------------------------------------------------------|-----------|----------------------------------------------------------------------------------------------------------------------------------------------------------------------------------------------------------------|
| Age                                                                                                                                                       | :         | 18 Years.                                                                                                                                                                                                      |
| Marital status                                                                                                                                            | :         | Single                                                                                                                                                                                                         |
| No. of siblings:                                                                                                                                          | :         | 02 (Two) Brothers & 04 (Four) Sisters.                                                                                                                                                                         |
| Parent's and GB related Info (i) Who is GB member (ii) Mother's name (iii) Father's name (iv) GB member's info                                            | : : :     | Mother Yes Father  Most. Rukia Begum.  Md. Mazharul Islam.  Branch: Chorniloxia, Group # 05, Centre # 48, Loan no.4275, Member since: 2009, First loan: Tk. 3,000, Existing loan: 40,000, Outstanding: 12,000. |
| Further Information: (v) Who pays GB loan installment (vi) Mobile lady (vii) Grameen Education Loan (viii) Any other loan like GCCN, GKF etc. (ix) Others | : : : : : | My Father paying GB loan installment Nil. No Nil Nil Nil Nil                                                                                                                                                   |
| Education, till to date                                                                                                                                   | :         | Five. 2                                                                                                                                                                                                        |

#### BRIEF BIO OF THE PROPOSED NOBIN UDYOKTA (CONT...)

| Present Occupation(Besides own business, i.e., persuading further studies, other business etc.)                                                                 | : | Business.                                                             |
|-----------------------------------------------------------------------------------------------------------------------------------------------------------------|---|-----------------------------------------------------------------------|
| Business Experiences and Training Info (years of experience, if s/he received any on- hand training, formal training, working experience as an apprentice etc.) | : | He has no formal training but 5 years experience in running business. |
| Other Own/Family Sources of Income                                                                                                                              | : | Business.                                                             |
| Other Own/Family Sources of Liabilities                                                                                                                         | : | Father's Income.                                                      |
| Contact number                                                                                                                                                  | : | 01863443452                                                           |
| National ID number/Barth day certificate.                                                                                                                       | : | 19976115240105458                                                     |
| NU Project Source/Reference                                                                                                                                     | : | GK                                                                    |