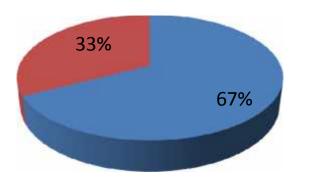

### Source of Finance

| Particulars                 | <b>Amount in BDT</b> | %   |
|-----------------------------|----------------------|-----|
| Entrepreneur's Contribution | 310,000              | 67  |
| Investor's Investment       | 150,000              | 33  |
| Total Investment            | 460,000              | 100 |

Entrepreneur's Contribution

Investor's Investment