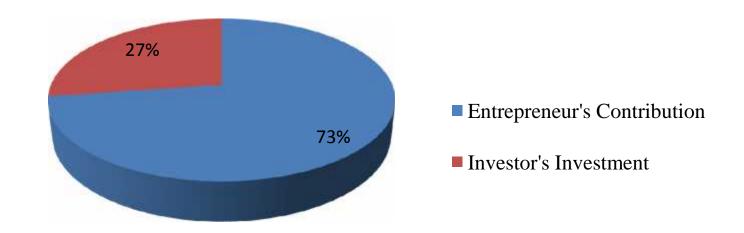

## Source of Finance

| Particulars                 | Amount in BDT | In % |
|-----------------------------|---------------|------|
| Entrepreneur's Contribution | 400,000       | 73   |
| Investor's Investment       | 150,000       | 27   |
| Total Investment            | 550,000       | 100  |