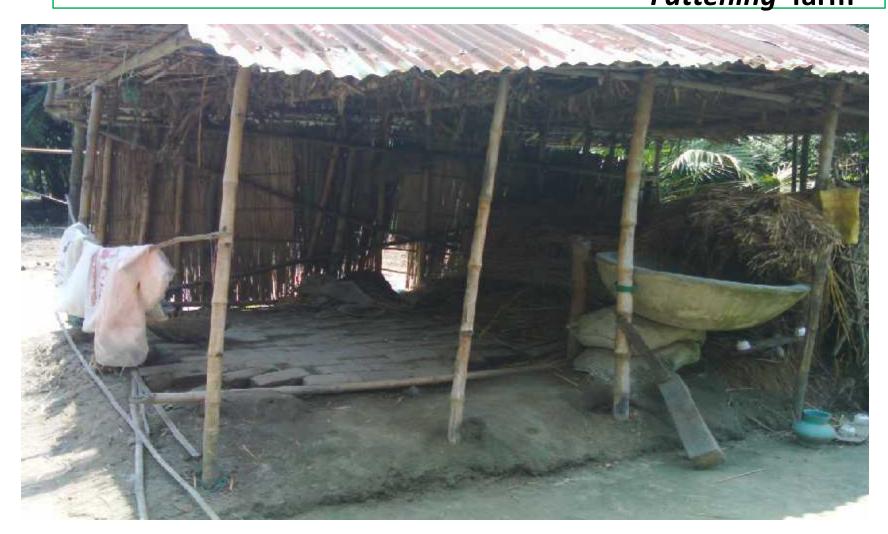

# Pictures

#### **PROPOSED NOBIN UDYOKTA BUSINESS INFO**

| Project's Name                           | : | Akundo Cow Fattening Farm.                                                                                                                                                                                                                                                                                                                                                                                                                                                                                                         |  |  |
|------------------------------------------|---|------------------------------------------------------------------------------------------------------------------------------------------------------------------------------------------------------------------------------------------------------------------------------------------------------------------------------------------------------------------------------------------------------------------------------------------------------------------------------------------------------------------------------------|--|--|
| Address/ Location                        | : | Belghoria (Colonipara),Kushtia.                                                                                                                                                                                                                                                                                                                                                                                                                                                                                                    |  |  |
| Total Investment                         | : | BDT :1,72,000 /-                                                                                                                                                                                                                                                                                                                                                                                                                                                                                                                   |  |  |
| Financing                                | : | Self financing:BDT : 77,000 /-Required Investment:BDT : 95,000/- (as equity)                                                                                                                                                                                                                                                                                                                                                                                                                                                       |  |  |
| Present salary/drawings from business    | : | Nil                                                                                                                                                                                                                                                                                                                                                                                                                                                                                                                                |  |  |
| Proposed Salary                          | : | BDT:3000 (Three thousand only)                                                                                                                                                                                                                                                                                                                                                                                                                                                                                                     |  |  |
| Proposed Business<br>Implementation Plan | : | <ul> <li>Start with having 2 cows @ TK. 30,000/- each;</li> <li>In every six moths the 2 cows will be sold and new cow will purchase; i.e. each cycle of fattening cow will be for six months;</li> <li>Feeding cost of each cow/cycle = BDT 15,000/-;</li> <li>Selling price of each cow after every cycle = BDT 65,000/-;</li> <li>Expected doctor and medicine cost for each cow per cycle = 1,000/-;</li> <li>Payback period to the investor is 3 years;</li> <li>Expected date to start the project in early 2016.</li> </ul> |  |  |