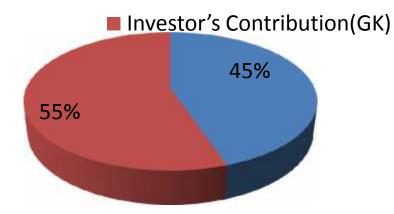

## **Source of Finance**

| Source                           | Amount in BDT | In%  |
|----------------------------------|---------------|------|
| Entrepreneur's Contribution (NU) | 77,000        | 45   |
| Investor's Contribution(GK)      | 95,000        | 55   |
| Total Investment                 | 172,000       | 100% |