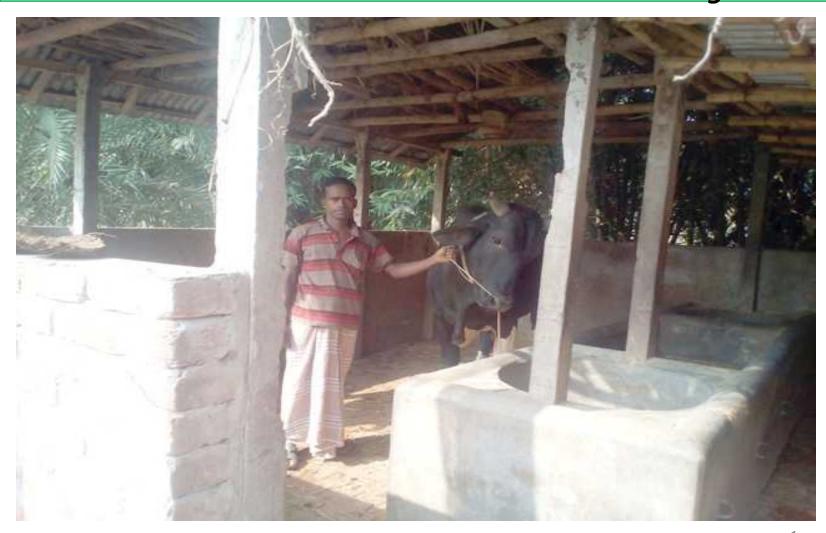

### **Source of Finance**

| Source                           | Amount in BDT | In%  |
|----------------------------------|---------------|------|
| Entrepreneur's Contribution (NU) | 167,000       | 53   |
| Investor's Contribution(GK)      | 150,000       | 47   |
| Total Investment                 | 317,000       | 100% |