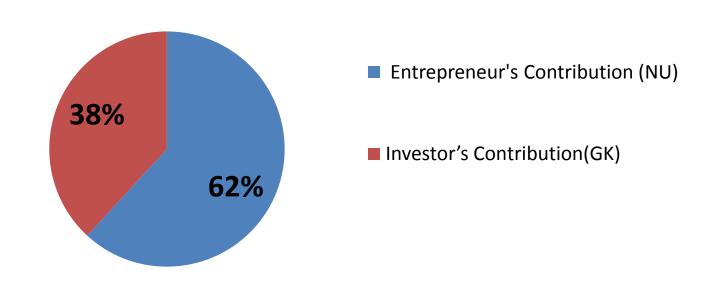

## **Source of Finance**

| Source                           | Amount in BDT | In%  |
|----------------------------------|---------------|------|
| Entrepreneur's Contribution (NU) | 154,000       | 62   |
| Investor's Contribution(GK)      | 95,000        | 38   |
| Total Investment                 | 249,000       | 100% |