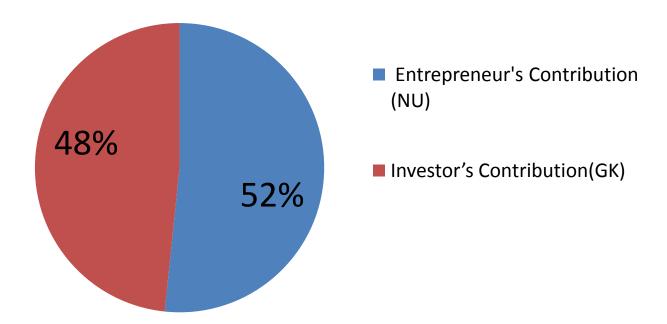

## **Source of Finance**

| Source                           | Amount in BDT | In%  |
|----------------------------------|---------------|------|
| Entrepreneur's Contribution (NU) | 110,000       | 52   |
| Investor's Contribution(GK)      | 103,000       | 48   |
| Total Investment                 | 213,000       | 100% |