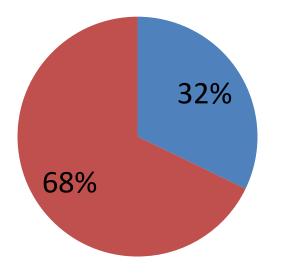

### **Source of Finance**

| Source                           | Amount in BDT | In%  |
|----------------------------------|---------------|------|
| Entrepreneur's Contribution (NU) | 55,000        | 32   |
| Investor's Contribution(GK)      | 116,000       | 68   |
| Total Investment                 | 171,000       | 100% |

Entrepreneur's Contribution (NU)

Investor's Contribution(GK)