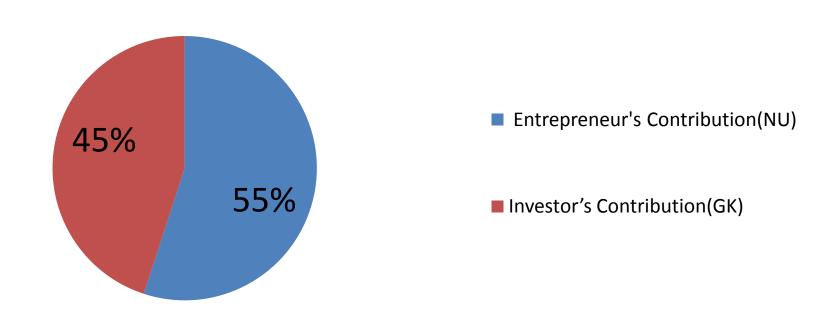

## **Source of Finance**

| Source                          | Amount in BDT | In%  |
|---------------------------------|---------------|------|
| Entrepreneur's Contribution(NU) | 183,500       | 55   |
| Investor's Contribution(GK)     | 150,000       | 45   |
| Total Investment                | 333,500       | 100% |