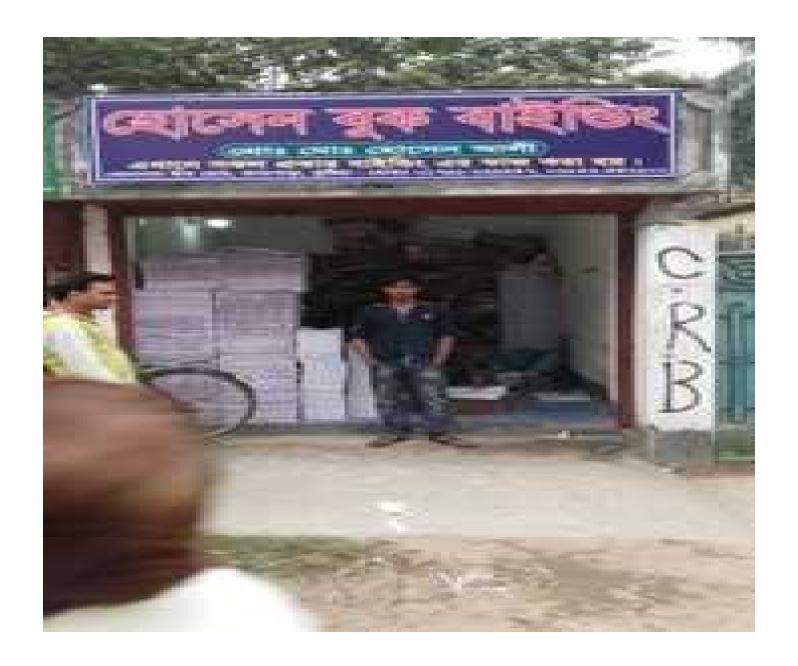

#### PROPOSED NOBIN UDYOKTA BUSINESS INFO

| Business Name                          | : | Hossain Book Binding .                                                                                                                                                                                                                                                                     |
|----------------------------------------|---|--------------------------------------------------------------------------------------------------------------------------------------------------------------------------------------------------------------------------------------------------------------------------------------------|
| Address/ Location                      | : | Khodadadh Khan Road , Thanapara, Kushtia.                                                                                                                                                                                                                                                  |
| Total Investment in BDT                | - | BDT :3,33,500/-                                                                                                                                                                                                                                                                            |
| Financing                              | : | Self BDT : 1,83,500/- (from existing business) Required Investment BDT: 1,50,000/- (as equity)                                                                                                                                                                                             |
| Present salary/drawings from business  | : | Nil                                                                                                                                                                                                                                                                                        |
| Proposed Salary                        | : | BDT. 5000/-(Five thousand)                                                                                                                                                                                                                                                                 |
| Proposed Business Implementation Plan. | : | <ul> <li>The project will start with having book binding business.</li> <li>Estimated sales is BDT. 4,500/- per day.</li> <li>Estimated gross profit is 30% on book binding.</li> <li>Payback period is 2 years.</li> <li>Expected date to start the project in January - 2016.</li> </ul> |

## **Trade License**