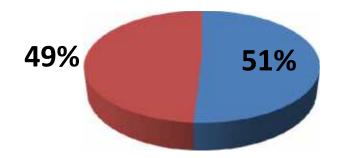

## **Source of Finance**

| Source                           | Amount in BDT | In % |
|----------------------------------|---------------|------|
| Entrepreneur's Contribution (NU) | 190,000       | 51   |
| Investor's Contribution(GK)      | 183,000       | 49   |
| Total Investment                 | 373,000       | 100  |

- Entrepreneur's Contribution (NU)
- Investor's Contribution(GK)