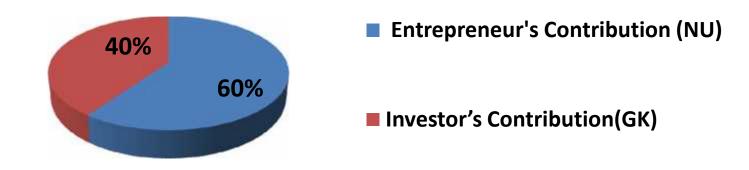

## **Source of Finance**

| Source                           | Amount in BDT | In % |
|----------------------------------|---------------|------|
| Entrepreneur's Contribution (NU) | 223,500       | 60   |
| Investor's Contribution(GK)      | 150,000       | 40   |
| Total Investment                 | 373,500       | 100  |