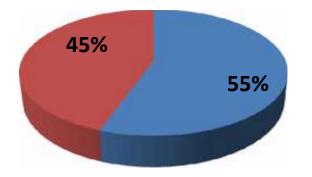

## **Source of Finance**

| Source                      | Amount in BDT | In % |
|-----------------------------|---------------|------|
| Particulars                 |               |      |
| Entrepreneur's Contribution | 124,500       | 55   |
| Investor's Investment       | 100,000       | 45   |
| Total Investment            | 224,500       | 100  |

- Entrepreneur's Contribution
- Investor's Investment