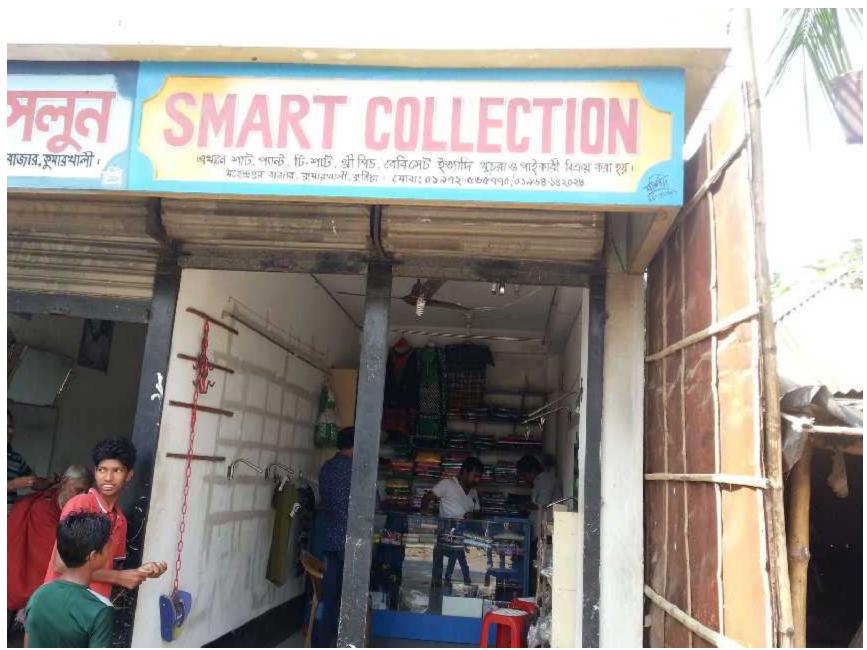

# Grameen Kalyan Proposed NU Business Name :Smart Collection

#### **PROPOSED NOBIN UDYOKTA BUSINESS INFO**

| Project's Name                                    | : | Smart Collection.                                                                                                                                                                                                   |  |  |
|---------------------------------------------------|---|---------------------------------------------------------------------------------------------------------------------------------------------------------------------------------------------------------------------|--|--|
| Address/ Location                                 | : | Mohaendrapur Bazar, Kumarkhali, Kushtia.                                                                                                                                                                            |  |  |
| Total Investment                                  | : | BDT 2,24,500                                                                                                                                                                                                        |  |  |
| Financing                                         | : | Self financing:BDT 1,24,500Required Investment:BDT 1,00,000 (as equity)                                                                                                                                             |  |  |
| Present salary/drawings from business (estimates) | : | BDT 5,000/- ( Five Thousand Only)                                                                                                                                                                                   |  |  |
| Proposed Salary                                   |   | BDT 5,000/- ( Five Thousand Only)                                                                                                                                                                                   |  |  |
| Proposed Business<br>Implementation Plan          | : | <ul> <li>The business will start with different types (Men, Women, Kids, Lungi, Saree, Sandle, etc) of clothing products;</li> <li>Gain on Sale 20%.</li> <li>Payback period to the investor is 2 years;</li> </ul> |  |  |
|                                                   |   | <ul> <li>Agreed grace period 3 months;</li> <li>Expect to start the project in as soon as possible;</li> </ul>                                                                                                      |  |  |