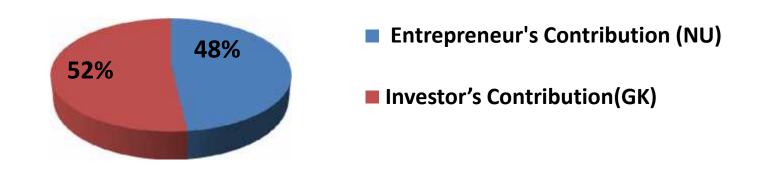

### **Source of Finance**

| Source                           | Amount in BDT | In % |
|----------------------------------|---------------|------|
| Entrepreneur's Contribution (NU) | 93,000        | 48   |
| Investor's Contribution(GK)      | 100,000       | 52   |
| Total Investment                 | 193,000       | 100  |