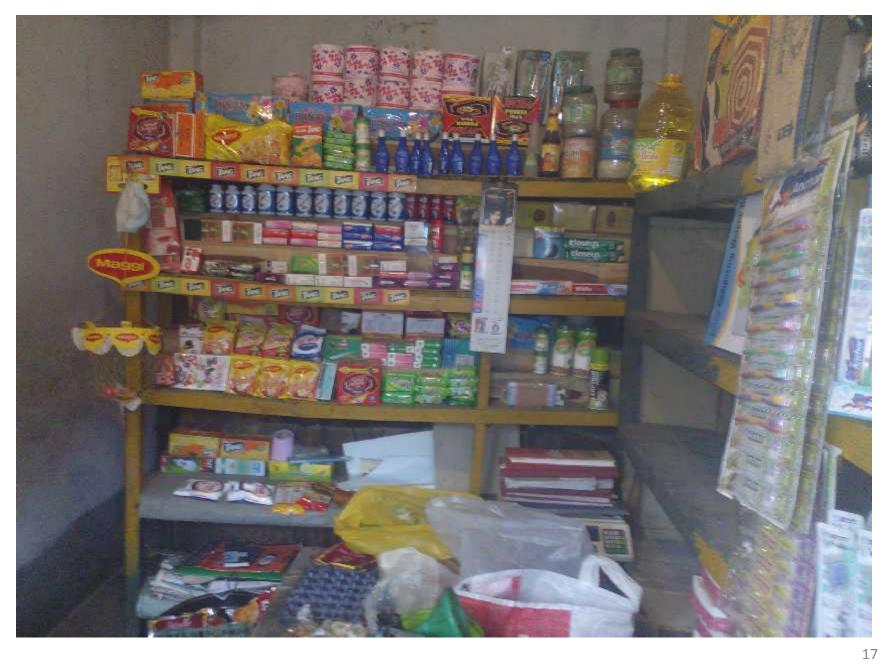

#### PROPOSED NOBIN UDYOKTA BUSINESS INFO

| Business Name                                     | : | Johirul Store                                                                                                                                                                                                                                                                                                                                                                                                                                                             |
|---------------------------------------------------|---|---------------------------------------------------------------------------------------------------------------------------------------------------------------------------------------------------------------------------------------------------------------------------------------------------------------------------------------------------------------------------------------------------------------------------------------------------------------------------|
| Address/ Location                                 | : | Janipur Bazar, Khoksha                                                                                                                                                                                                                                                                                                                                                                                                                                                    |
|                                                   |   | Thana: Khoksa, District: Kushtia.                                                                                                                                                                                                                                                                                                                                                                                                                                         |
| Total Investment in BDT                           | : | BDT: 3,20,000                                                                                                                                                                                                                                                                                                                                                                                                                                                             |
| Financing                                         | : | Self BDT :170,000 (from existing business)                                                                                                                                                                                                                                                                                                                                                                                                                                |
|                                                   |   | Required Investment BDT : <b>150,000</b> (as equity)                                                                                                                                                                                                                                                                                                                                                                                                                      |
| Present salary/drawings from business (estimates) | : | BDT 10000 (Ten thousand )                                                                                                                                                                                                                                                                                                                                                                                                                                                 |
| Proposed Salary                                   | : | BDT 10000 (Ten thousand )                                                                                                                                                                                                                                                                                                                                                                                                                                                 |
| Proposed Business Implementation Plan:            | : | <ul> <li>➤ This is an on going project so the fund needs to increase the volume of products;</li> <li>➤ The product line is rice, egg, oil, biscuit, soap, soft drinks, salt, mustard Oil, washing powder, chanachur, cosmetics, cattle feeds, vegetables etc;</li> <li>➤ The existing product volume will be increased after getting the new investment;</li> <li>➤ Average 10 % gross profit on sales;</li> <li>➤ Payback period to the investor is 2 years.</li> </ul> |