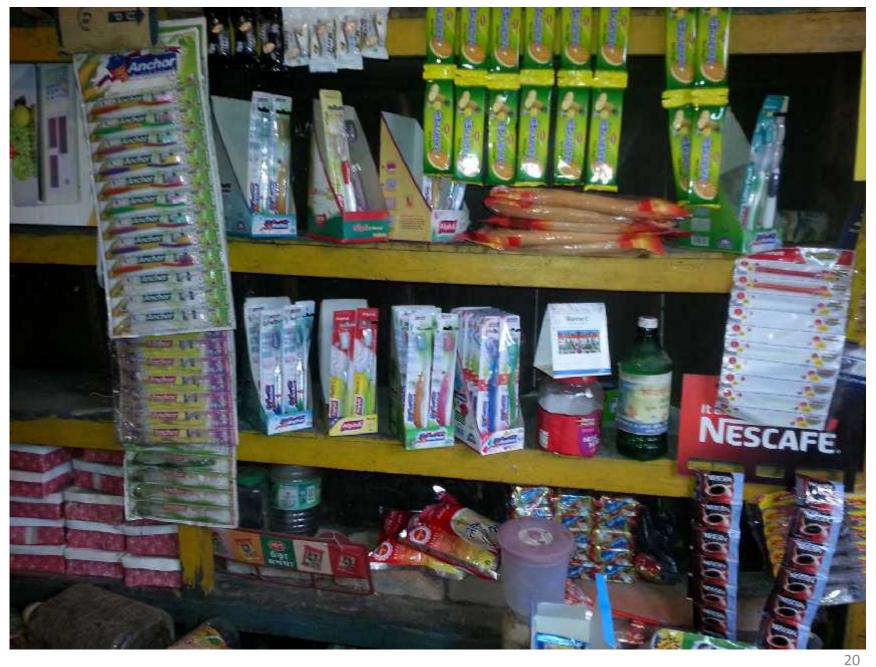

#### PROPOSED NOBIN UDYOKTA BUSINESS INFO

| Business Name                                     | : | Johirul Store                                                                                                                                                                                                                                                                                                                                                                                                                                                             |
|---------------------------------------------------|---|---------------------------------------------------------------------------------------------------------------------------------------------------------------------------------------------------------------------------------------------------------------------------------------------------------------------------------------------------------------------------------------------------------------------------------------------------------------------------|
| Address/ Location                                 | : | Janipur Bazar, Khoksha                                                                                                                                                                                                                                                                                                                                                                                                                                                    |
|                                                   |   | Thana: Khoksa, District: Kushtia.                                                                                                                                                                                                                                                                                                                                                                                                                                         |
| Total Investment in BDT                           | : | BDT: 3,20,000                                                                                                                                                                                                                                                                                                                                                                                                                                                             |
| Financing                                         | : | Self BDT :170,000 (from existing business)                                                                                                                                                                                                                                                                                                                                                                                                                                |
|                                                   |   | Required Investment BDT : <b>150,000</b> (as equity)                                                                                                                                                                                                                                                                                                                                                                                                                      |
| Present salary/drawings from business (estimates) | : | BDT 10000 (Ten thousand )                                                                                                                                                                                                                                                                                                                                                                                                                                                 |
| Proposed Salary                                   | : | BDT 10000 (Ten thousand )                                                                                                                                                                                                                                                                                                                                                                                                                                                 |
| Proposed Business Implementation Plan:            | : | <ul> <li>➤ This is an on going project so the fund needs to increase the volume of products;</li> <li>➤ The product line is rice, egg, oil, biscuit, soap, soft drinks, salt, mustard Oil, washing powder, chanachur, cosmetics, cattle feeds, vegetables etc;</li> <li>➤ The existing product volume will be increased after getting the new investment;</li> <li>➤ Average 10 % gross profit on sales;</li> <li>➤ Payback period to the investor is 2 years.</li> </ul> |

#### PRESENT & PROPOSED INVESTMENT BREAKDOWN

| Particulars                                                                                                                       | Existing<br>Business/<br>NU (BDT) | Proposed Business (BDT) | Total<br>Investment |
|-----------------------------------------------------------------------------------------------------------------------------------|-----------------------------------|-------------------------|---------------------|
| 1                                                                                                                                 | 2                                 | 3                       | 4(2+3)              |
| Investments in different categories:                                                                                              |                                   |                         |                     |
| Grocery items (Rice, Flour, Puffed rice, Oil, Sugar, Tea, vermicelli, Pulse, Salt, Spices, Onion, Garlic, Turmeric, Raisin, etc.) | 30,000                            | 100,000                 | 130,000             |
| Cosmetics items (Soap, Body lotion, Toothbrush, Toothpaste, belt, face wash, etc.)                                                | 15,000                            | 15,000                  | 30,000              |
| Food items (Biscuit, Chocolates, cheeps, cakes etc.)                                                                              | 5,000                             | 10,000                  | 15,000              |
| Others items (Pen, Paper, Firebox, Rope, Coil, Bag, Tissue, Umbrella, etc.)                                                       | 2,000                             | 5,000                   | 7,000               |
| Furniture and decoration                                                                                                          | 8,000                             | 5,000                   | 13,000              |
| Shop Security                                                                                                                     | 100,000                           |                         | 100,000             |
| Cattel Feed                                                                                                                       |                                   | 10,000                  | 10,000              |
| Vegetable                                                                                                                         | 5,000                             | 5,000                   | 10,000              |
| Cash in Hand                                                                                                                      | 5,000                             |                         | 5,000               |
| Total Capital                                                                                                                     | 170,000                           | 150,000                 | 320,000             |