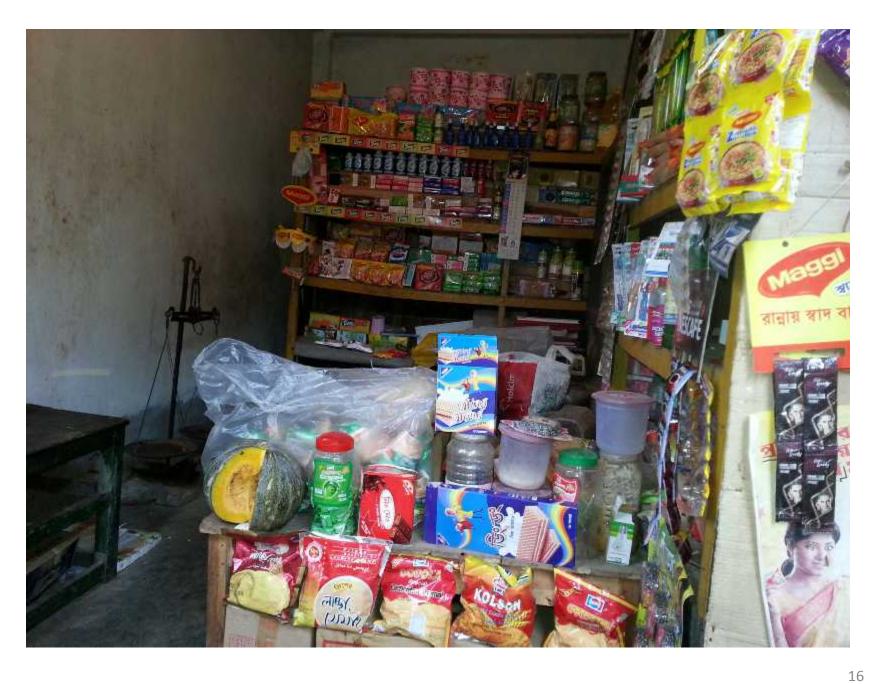

#### PROPOSED NOBIN UDYOKTA BUSINESS INFO

| Business Name                                     | : | Johirul Store                                                                                                                                                                                                                                                                                                                                                                                                                                                             |
|---------------------------------------------------|---|---------------------------------------------------------------------------------------------------------------------------------------------------------------------------------------------------------------------------------------------------------------------------------------------------------------------------------------------------------------------------------------------------------------------------------------------------------------------------|
| Address/ Location                                 | : | Janipur Bazar, Khoksha                                                                                                                                                                                                                                                                                                                                                                                                                                                    |
|                                                   |   | Thana: Khoksa, District: Kushtia.                                                                                                                                                                                                                                                                                                                                                                                                                                         |
| Total Investment in BDT                           | : | BDT: 3,20,000                                                                                                                                                                                                                                                                                                                                                                                                                                                             |
| Financing                                         | : | Self BDT :170,000 (from existing business)                                                                                                                                                                                                                                                                                                                                                                                                                                |
|                                                   |   | Required Investment BDT : <b>150,000</b> (as equity)                                                                                                                                                                                                                                                                                                                                                                                                                      |
| Present salary/drawings from business (estimates) | : | BDT 10000 (Ten thousand )                                                                                                                                                                                                                                                                                                                                                                                                                                                 |
| Proposed Salary                                   | : | BDT 10000 (Ten thousand )                                                                                                                                                                                                                                                                                                                                                                                                                                                 |
| Proposed Business Implementation Plan:            | : | <ul> <li>➤ This is an on going project so the fund needs to increase the volume of products;</li> <li>➤ The product line is rice, egg, oil, biscuit, soap, soft drinks, salt, mustard Oil, washing powder, chanachur, cosmetics, cattle feeds, vegetables etc;</li> <li>➤ The existing product volume will be increased after getting the new investment;</li> <li>➤ Average 10 % gross profit on sales;</li> <li>➤ Payback period to the investor is 2 years.</li> </ul> |