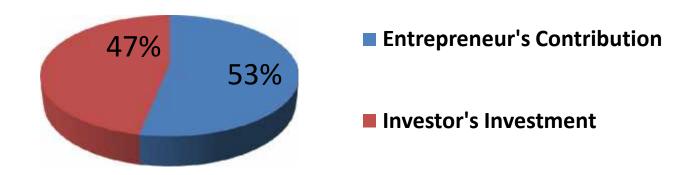

### **Source of Finance**

#### **Source of Finance**

| Source                      | Amount in BDT | In % |
|-----------------------------|---------------|------|
| Particulars                 |               |      |
| Entrepreneur's Contribution | 170,000       | 53   |
| Investor's Investment       | 150,000       | 47   |
| Total Investment            | 320,000       | 100  |