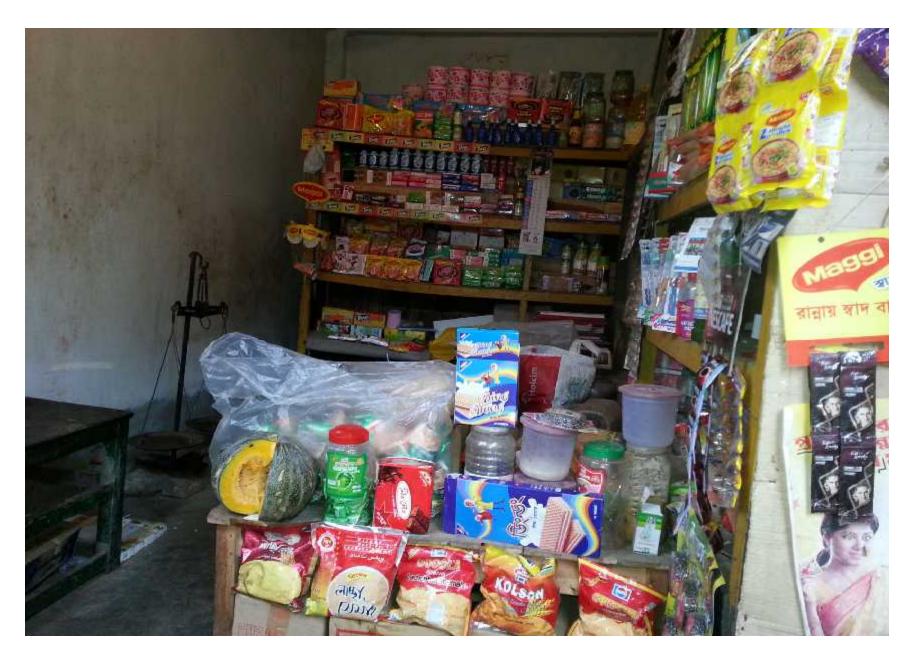

#### PROPOSED NOBIN UDYOKTA BUSINESS INFO

| Business Name                                     | : | Johirul Store                                                                                                                                                                                                                                                                                                                                                                                                                                                             |
|---------------------------------------------------|---|---------------------------------------------------------------------------------------------------------------------------------------------------------------------------------------------------------------------------------------------------------------------------------------------------------------------------------------------------------------------------------------------------------------------------------------------------------------------------|
| Address/ Location                                 | : | Janipur Bazar, Khoksha                                                                                                                                                                                                                                                                                                                                                                                                                                                    |
|                                                   |   | Thana: Khoksa, District: Kushtia.                                                                                                                                                                                                                                                                                                                                                                                                                                         |
| Total Investment in BDT                           | : | BDT: 3,20,000                                                                                                                                                                                                                                                                                                                                                                                                                                                             |
| Financing                                         | : | Self BDT :170,000 (from existing business)                                                                                                                                                                                                                                                                                                                                                                                                                                |
|                                                   |   | Required Investment BDT : <b>150,000</b> (as equity)                                                                                                                                                                                                                                                                                                                                                                                                                      |
| Present salary/drawings from business (estimates) | : | BDT 10000 (Ten thousand )                                                                                                                                                                                                                                                                                                                                                                                                                                                 |
| Proposed Salary                                   | : | BDT 10000 (Ten thousand )                                                                                                                                                                                                                                                                                                                                                                                                                                                 |
| Proposed Business Implementation Plan:            | : | <ul> <li>➤ This is an on going project so the fund needs to increase the volume of products;</li> <li>➤ The product line is rice, egg, oil, biscuit, soap, soft drinks, salt, mustard Oil, washing powder, chanachur, cosmetics, cattle feeds, vegetables etc;</li> <li>➤ The existing product volume will be increased after getting the new investment;</li> <li>➤ Average 10 % gross profit on sales;</li> <li>➤ Payback period to the investor is 2 years.</li> </ul> |

#### PRESENT & PROPOSED INVESTMENT BREAKDOWN

| Particulars                                                                                                                       | Existing<br>Business/<br>NU (BDT) | Proposed Business (BDT) | Total<br>Investment |
|-----------------------------------------------------------------------------------------------------------------------------------|-----------------------------------|-------------------------|---------------------|
| 1                                                                                                                                 | 2                                 | 3                       | 4(2+3)              |
| Investments in different categories:                                                                                              |                                   |                         |                     |
| Grocery items (Rice, Flour, Puffed rice, Oil, Sugar, Tea, vermicelli, Pulse, Salt, Spices, Onion, Garlic, Turmeric, Raisin, etc.) | 30,000                            | 100,000                 | 130,000             |
| Cosmetics items (Soap, Body lotion, Toothbrush, Toothpaste, belt, face wash, etc.)                                                | 15,000                            | 15,000                  | 30,000              |
| Food items (Biscuit, Chocolates, cheeps, cakes etc.)                                                                              | 5,000                             | 10,000                  | 15,000              |
| Others items (Pen, Paper, Firebox, Rope, Coil, Bag, Tissue, Umbrella, etc.)                                                       | 2,000                             | 5,000                   | 7,000               |
| Furniture and decoration                                                                                                          | 8,000                             | 5,000                   | 13,000              |
| Shop Security                                                                                                                     | 100,000                           |                         | 100,000             |
| Cattel Feed                                                                                                                       |                                   | 10,000                  | 10,000              |
| Vegetable                                                                                                                         | 5,000                             | 5,000                   | 10,000              |
| Cash in Hand                                                                                                                      | 5,000                             |                         | 5,000               |
| Total Capital                                                                                                                     | 170,000                           | 150,000                 | 320,000             |