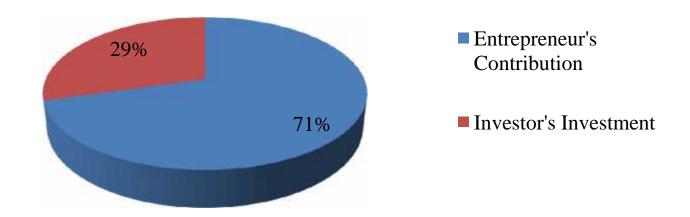

### Source of Finance

| Particulars                 | Amount in BDT | %   |
|-----------------------------|---------------|-----|
| Entrepreneur's Contribution | 480,000       | 71  |
| Investor's Investment       | 200,000       | 29  |
| <b>Total Investment</b>     | 680,000       | 100 |