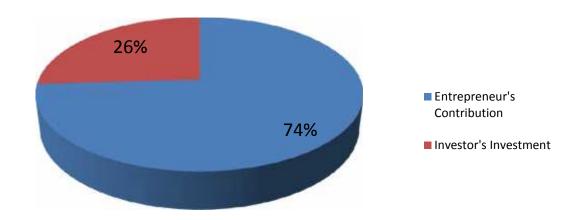

# Source of Finance

| Particulars                 | Amount in (BDT) | %   |
|-----------------------------|-----------------|-----|
| Entrepreneur's Contribution | 430,000         | 74  |
| Investor's Investment       | 150,000         | 26  |
| Total Investment            | 580,000         | 100 |