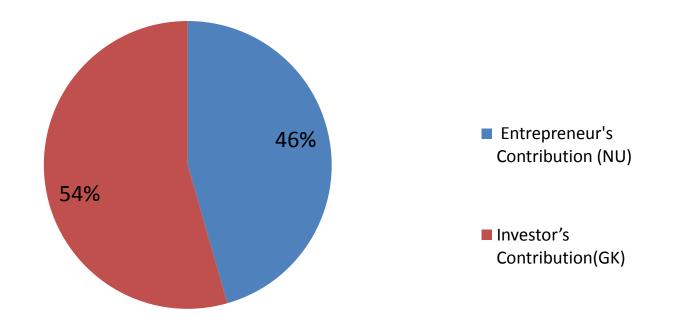

# **Source of Finance**

| Source                           | Amount in BDT | In%  |
|----------------------------------|---------------|------|
| Entrepreneur's Contribution (NU) | 113,000       | 46   |
| Investor's Contribution(GK)      | 135,000       | 54   |
| Total Investment                 | 248,000       | 100% |