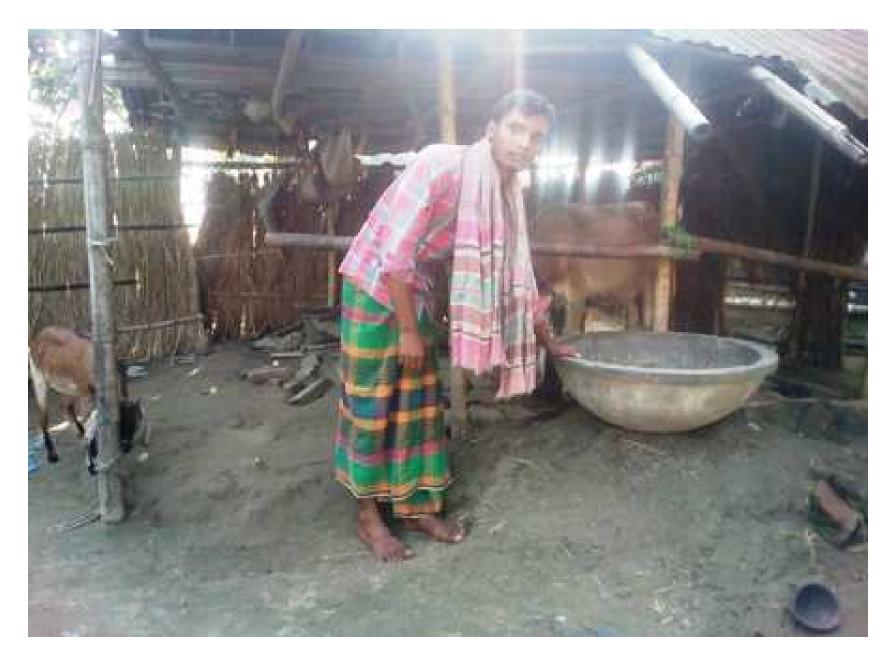

#### Grameen Kalyan Proposed NU Business Name: Yarul cow fattening farm

## PROPOSED NOBIN UDYOKTA BUSINESS INFO

|                                          | - |                                                                                                                                                                                                                                                                                                                                                                                                                                                                                                                                  |  |
|------------------------------------------|---|----------------------------------------------------------------------------------------------------------------------------------------------------------------------------------------------------------------------------------------------------------------------------------------------------------------------------------------------------------------------------------------------------------------------------------------------------------------------------------------------------------------------------------|--|
| Project's Name                           | : | Md. Yarul Islam Cow Fattening Farm.                                                                                                                                                                                                                                                                                                                                                                                                                                                                                              |  |
| Address/ Location                        | : | Vill.Baradi, Post: Koya,Thana: Kumarkhali,Dis: Kushtia.                                                                                                                                                                                                                                                                                                                                                                                                                                                                          |  |
| Total Investment                         | : | BDT :2,48,000 /-                                                                                                                                                                                                                                                                                                                                                                                                                                                                                                                 |  |
| Financing                                | : | Self financing:BDT :1,13,000/-Required Investment:BDT :1,35,000 /-(as equity)                                                                                                                                                                                                                                                                                                                                                                                                                                                    |  |
| Present salary/drawings from business    | • | Nil                                                                                                                                                                                                                                                                                                                                                                                                                                                                                                                              |  |
| Proposed Salary                          | : | BDT : 3000 (Three thousand only)                                                                                                                                                                                                                                                                                                                                                                                                                                                                                                 |  |
| Proposed Business<br>Implementation Plan | : | <ul> <li>Start with having 4 cows @ TK. 30,000/- each;</li> <li>In every six months 4 cows will be sold and new cow will purchase; i.e. each cycle of fattening cow will be for six months;</li> <li>Feeding cost of each cow per cycle BDT 15,000/-</li> <li>Selling price of each cow after every cycle BDT 60,000/-;</li> <li>Expected doctor and medicine cost for each cow per cycle = 1,000/-;</li> <li>Payback period to the investor is 3 years;</li> <li>Expected date to start the project is January 2016.</li> </ul> |  |