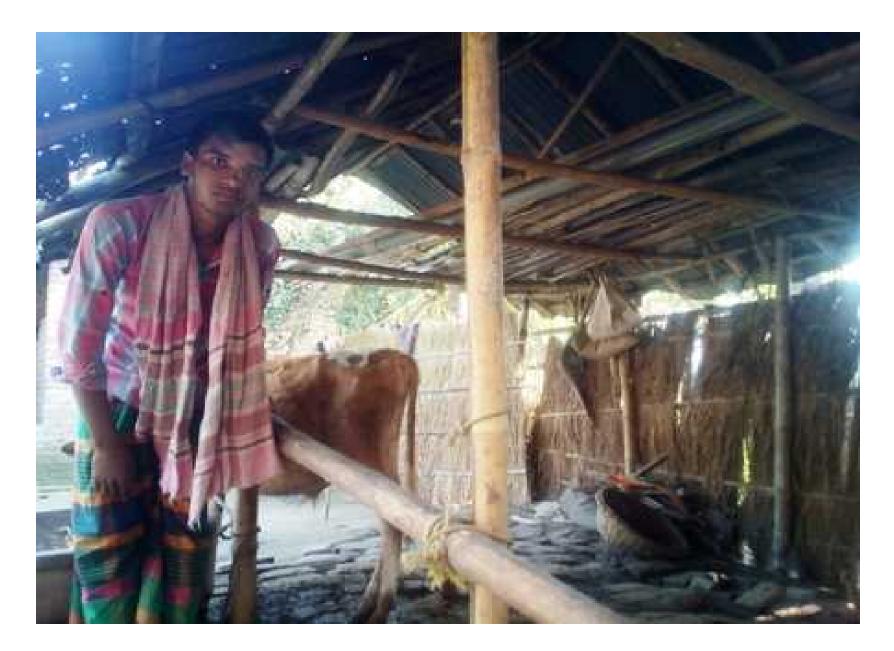

#### Grameen Kalyan Proposed NU Business Name: Yarul cow fattening farm

## PROPOSED NOBIN UDYOKTA BUSINESS INFO

|                                          | - |                                                                                                                                                                                                                                                                                                                                                                                                                                                                                                                                  |  |
|------------------------------------------|---|----------------------------------------------------------------------------------------------------------------------------------------------------------------------------------------------------------------------------------------------------------------------------------------------------------------------------------------------------------------------------------------------------------------------------------------------------------------------------------------------------------------------------------|--|
| Project's Name                           | : | Md. Yarul Islam Cow Fattening Farm.                                                                                                                                                                                                                                                                                                                                                                                                                                                                                              |  |
| Address/ Location                        | : | Vill.Baradi, Post: Koya,Thana: Kumarkhali,Dis: Kushtia.                                                                                                                                                                                                                                                                                                                                                                                                                                                                          |  |
| Total Investment                         | : | BDT :2,48,000 /-                                                                                                                                                                                                                                                                                                                                                                                                                                                                                                                 |  |
| Financing                                | : | Self financing:BDT :1,13,000/-Required Investment:BDT :1,35,000 /-(as equity)                                                                                                                                                                                                                                                                                                                                                                                                                                                    |  |
| Present salary/drawings from business    | • | Nil                                                                                                                                                                                                                                                                                                                                                                                                                                                                                                                              |  |
| Proposed Salary                          | : | BDT : 3000 (Three thousand only)                                                                                                                                                                                                                                                                                                                                                                                                                                                                                                 |  |
| Proposed Business<br>Implementation Plan | : | <ul> <li>Start with having 4 cows @ TK. 30,000/- each;</li> <li>In every six months 4 cows will be sold and new cow will purchase; i.e. each cycle of fattening cow will be for six months;</li> <li>Feeding cost of each cow per cycle BDT 15,000/-</li> <li>Selling price of each cow after every cycle BDT 60,000/-;</li> <li>Expected doctor and medicine cost for each cow per cycle = 1,000/-;</li> <li>Payback period to the investor is 3 years;</li> <li>Expected date to start the project is January 2016.</li> </ul> |  |