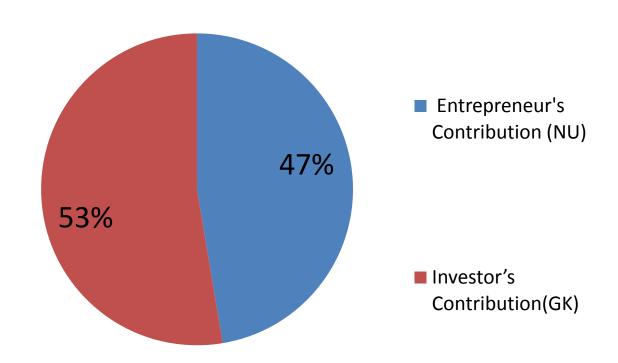

#### **Source of Finance**

| Source                           | Amount in BDT | In%  |
|----------------------------------|---------------|------|
| Entrepreneur's Contribution (NU) | 135,000       | 47   |
| Investor's Contribution(GK)      | 150,000       | 53   |
| Total Investment                 | 285,000       | 100% |