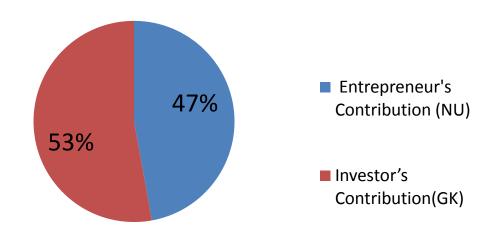

### **Source of Finance**

| Source                           | Amount in BDT | In%  |
|----------------------------------|---------------|------|
| Entrepreneur's Contribution (NU) | 107,000       | 47   |
| Investor's Contribution(GK)      | 120,000       | 53   |
| Total Investment                 | 227,000       | 100% |