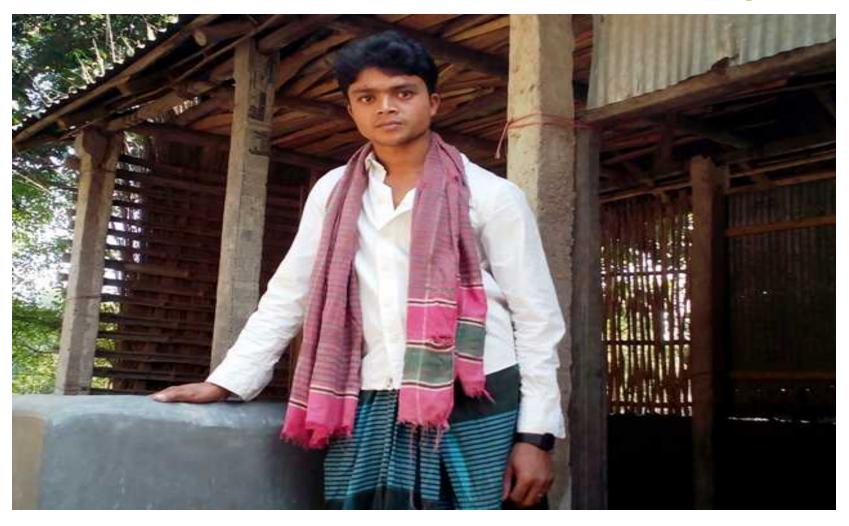

## Grameen Kalyan

Proposed NU Business Name: Md. Sachcu Cow Fattening farm



### BRIEF BIO OF THE PROPOSED NOBIN UDYOKTA

| Name and address                                                                                                                                          | :                                       | MD.Sachcu . Vill: Hatos Horipur, Post: Hatos Horipur, Upazilla : Kushtia, District: Kushtia.                                                                                                                       |
|-----------------------------------------------------------------------------------------------------------------------------------------------------------|-----------------------------------------|---------------------------------------------------------------------------------------------------------------------------------------------