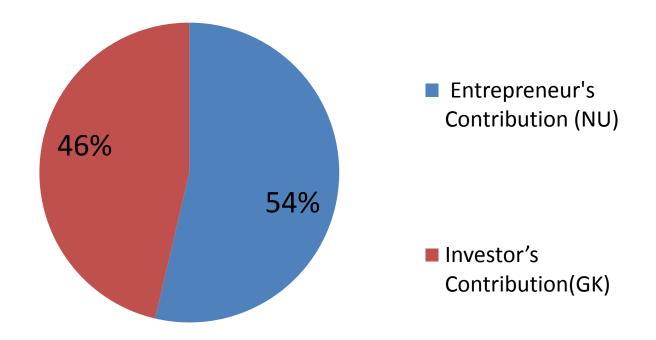

# **Source of Finance**

| Source                           | Amount in BDT | In%  |
|----------------------------------|---------------|------|
| Entrepreneur's Contribution (NU) | 139,000       | 54   |
| Investor's Contribution(GK)      | 120,000       | 46   |
| Total Investment                 | 259,000       | 100% |