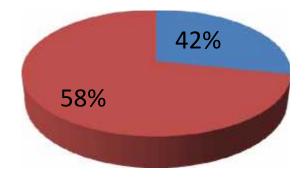

### **Source of Finance**

| Source                           | Amount in BDT | In%  |
|----------------------------------|---------------|------|
| Entrepreneur's Contribution (NU) | 135,000       | 42   |
| Investor's Contribution(GK)      | 190,000       | 58   |
| Total Investment                 | 325,000       | 100% |

- Entrepreneur's Contribution (NU)
- Investor's Contribution(GK)