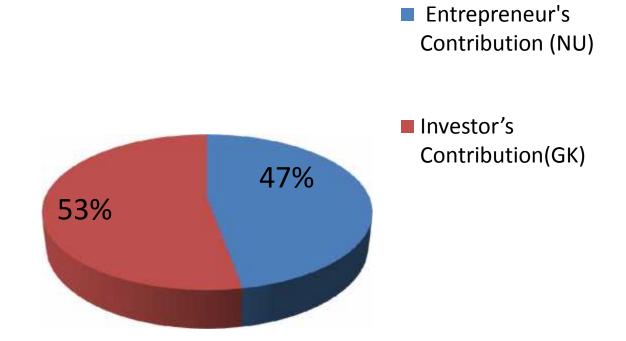

### **Source of Finance**

| Source                           | Amount in BDT | In%  |
|----------------------------------|---------------|------|
| Entrepreneur's Contribution (NU) | 125,000       | 47   |
| Investor's Contribution(GK)      | 140,000       | 53   |
| Total Investment                 | 265,000       | 100% |