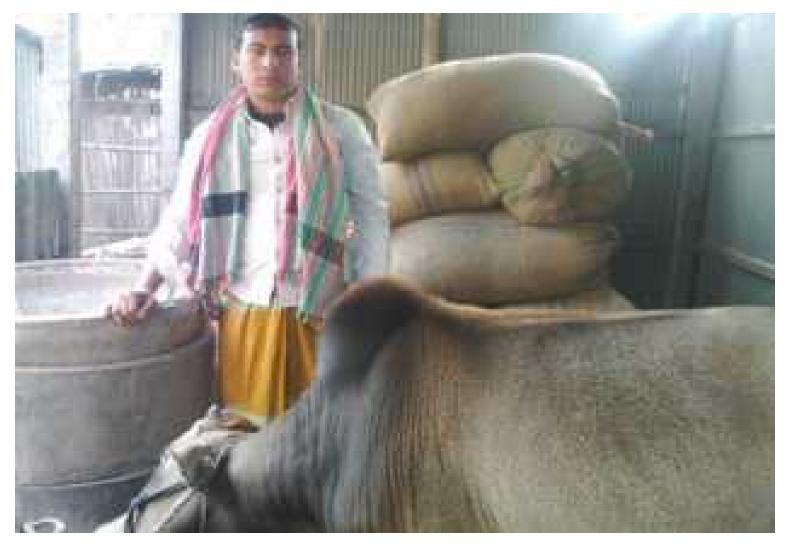

# **Source of Finance**

| Source                           | Amount in BDT | In%  |
|----------------------------------|---------------|------|
| Entrepreneur's Contribution (NU) | 172,000       | 37   |
| Investor's Contribution(GK)      | 100,000       | 63   |
| Total Investment                 | 272,000       | 100% |