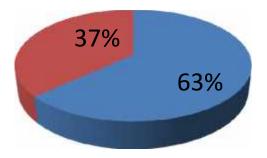

| 3,000         |             | 3,000    |  |  |  |
| Water supply motor                   |                      | 5,000         |             |          |  |  |  |
| Cash in hand                         | 4,000                | 0             | 0           | 4,000    |  |  |  |
| Total Capital                        | 74,000               | 98,000        | 100,000     | 272,000  |  |  |  |

# **Source of Finance**

| Source                           | Amount in BDT | In%  |
|----------------------------------|---------------|------|
| Entrepreneur's Contribution (NU) | 172,000       | 37   |
| Investor's Contribution(GK)      | 100,000       | 63   |
| Total Investment                 | 272,000       | 100% |

Entrepreneur's Contribution (NU)

Investor's Contribution(GK)



### FINANCIAL PROJECTION OF NU BUSINESS PLAN

|                                            | Year 1 (BDT) |           | Year 2 (BDT)                            |           |           | Year 3 (BDT)                       |           |           |                                   |
|--------------------------------------------|--------------|-----------|-----------------------------------------|-----------|-----------|------------------------------------|-----------|-----------|-----------------------------------|
| Particulars                                | 1st Cycle    | 2nd Cycle | Yearly (<br>1st<br>Cycle+2n<br>d Cycle) | 1st Cycle | 2nd Cycle | Yearly(1st<br>Cycle+2n<br>d Cycle) | 1st Cycle | 2nd Cycle | Yearly 1st<br>Cycle+2nd<br>Cycle) |
| Revenue: