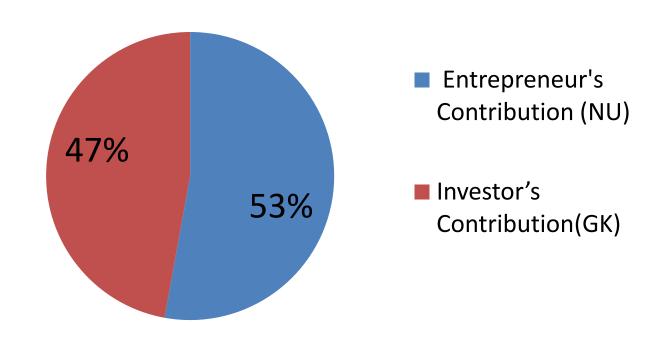

### **Source of Finance**

| Source                           | Amount in BDT | In%  |
|----------------------------------|---------------|------|
| Entrepreneur's Contribution (NU) | 130,000       | 53   |
| Investor's Contribution(GK)      | 116,000       | 47   |
| Total Investment                 | 246,000       | 100% |