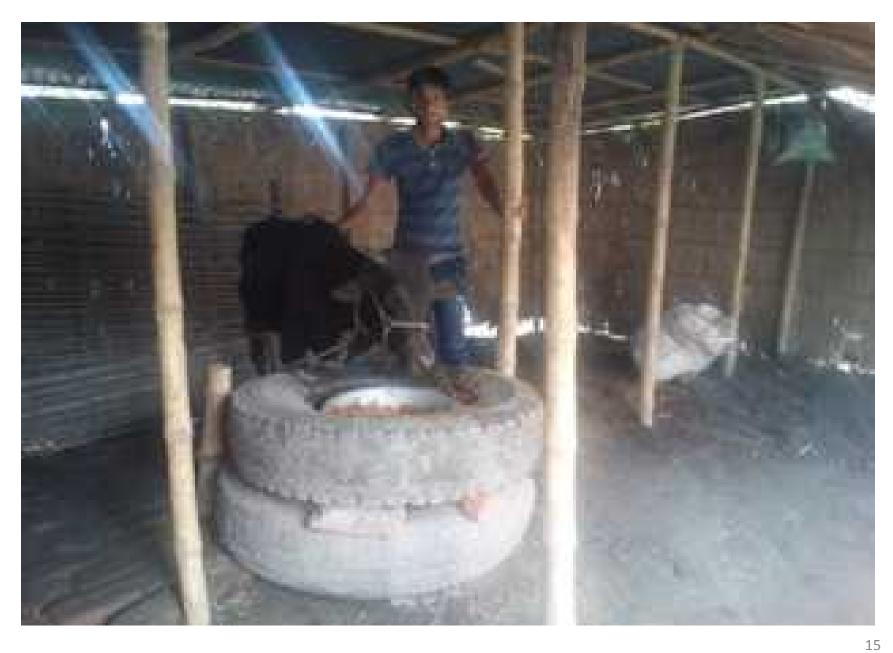

#### PROPOSED NOBIN UDYOKTA BUSINESS INFO

| Project's Name                           | : | Shipon Cow Fattening Farm.                                                                                                                                                                                                                                                                                                                                                                                                                                                                                                         |  |
|------------------------------------------|---|------------------------------------------------------------------------------------------------------------------------------------------------------------------------------------------------------------------------------------------------------------------------------------------------------------------------------------------------------------------------------------------------------------------------------------------------------------------------------------------------------------------------------------|--|
| Address/ Location                        | : | Vill.Dostopara , Post: Jogoti,Kushtia.                                                                                                                                                                                                                                                                                                                                                                                                                                                                                             |  |
| Total Investment                         | : | BDT :2,46,000 /-                                                                                                                                                                                                                                                                                                                                                                                                                                                                                                                   |  |
| Financing                                | : | Self financing: BDT :1,30,000/- Required Investment: BDT :1,16,000 /-(as equity)                                                                                                                                                                                                                                                                                                                                                                                                                                                   |  |
| Present salary/drawings from business    | : | Nil                                                                                                                                                                                                                                                                                                                                                                                                                                                                                                                                |  |
| Proposed Salary                          | : | BDT :3000 (Three thousand only)                                                                                                                                                                                                                                                                                                                                                                                                                                                                                                    |  |
| Proposed Business<br>Implementation Plan | : | <ul> <li>Start with having 3 cows @ TK. 40,000/- each;</li> <li>In every six months 3 cows will be sold and new cow will purchase; i.e. each cycle of fattening cow will be for six months;</li> <li>Feeding cost of each cow per cycle BDT 18,000/-</li> <li>Selling price of each cow after every cycle BDT 80,000/-;</li> <li>Expected doctor and medicine cost for each cow per cycle = 1,000/-;</li> <li>Payback period to the investor is 3 years;</li> <li>Expected date to start the project is December, 2015.</li> </ul> |  |