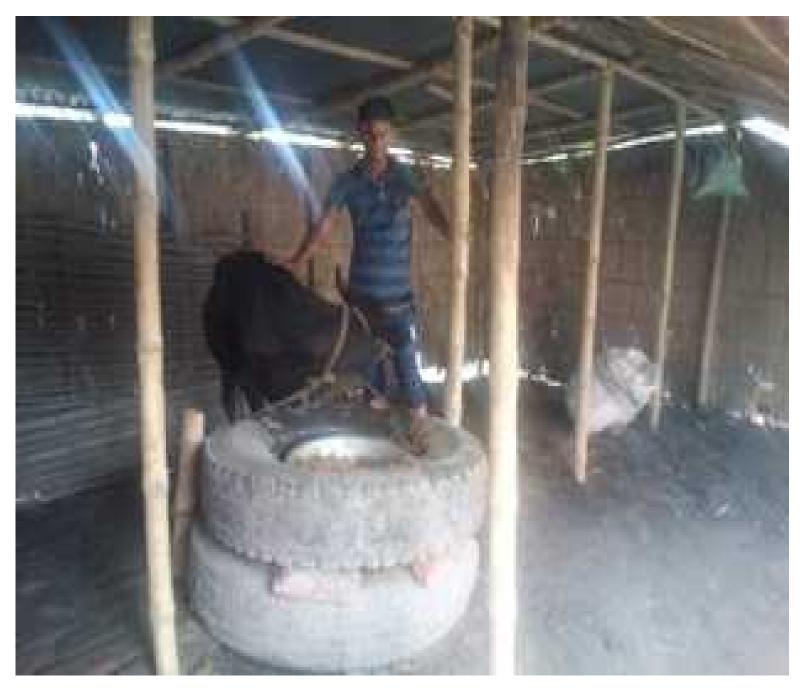

#### PROPOSED NOBIN UDYOKTA BUSINESS INFO

| Project's Name                           | : | Shipon Cow Fattening Farm.                                                                                                                                                                                                                                                                                                                                                                                                                                                                                                         |  |
|------------------------------------------|---|------------------------------------------------------------------------------------------------------------------------------------------------------------------------------------------------------------------------------------------------------------------------------------------------------------------------------------------------------------------------------------------------------------------------------------------------------------------------------------------------------------------------------------|--|
| Address/ Location                        | : | Vill.Dostopara , Post: Jogoti,Kushtia.                                                                                                                                                                                                                                                                                                                                                                                                                                                                                             |  |
| Total Investment                         | : | BDT :2,46,000 /-                                                                                                                                                                                                                                                                                                                                                                                                                                                                                                                   |  |
| Financing                                | : | Self financing: BDT :1,30,000/- Required Investment: BDT :1,16,000 /-(as equity)                                                                                                                                                                                                                                                                                                                                                                                                                                                   |  |
| Present salary/drawings from business    | : | Nil                                                                                                                                                                                                                                                                                                                                                                                                                                                                                                                                |  |
| Proposed Salary                          | : | BDT :3000 (Three thousand only)                                                                                                                                                                                                                                                                                                                                                                                                                                                                                                    |  |
| Proposed Business<br>Implementation Plan | : | <ul> <li>Start with having 3 cows @ TK. 40,000/- each;</li> <li>In every six months 3 cows will be sold and new cow will purchase; i.e. each cycle of fattening cow will be for six months;</li> <li>Feeding cost of each cow per cycle BDT 18,000/-</li> <li>Selling price of each cow after every cycle BDT 80,000/-;</li> <li>Expected doctor and medicine cost for each cow per cycle = 1,000/-;</li> <li>Payback period to the investor is 3 years;</li> <li>Expected date to start the project is December, 2015.</li> </ul> |  |