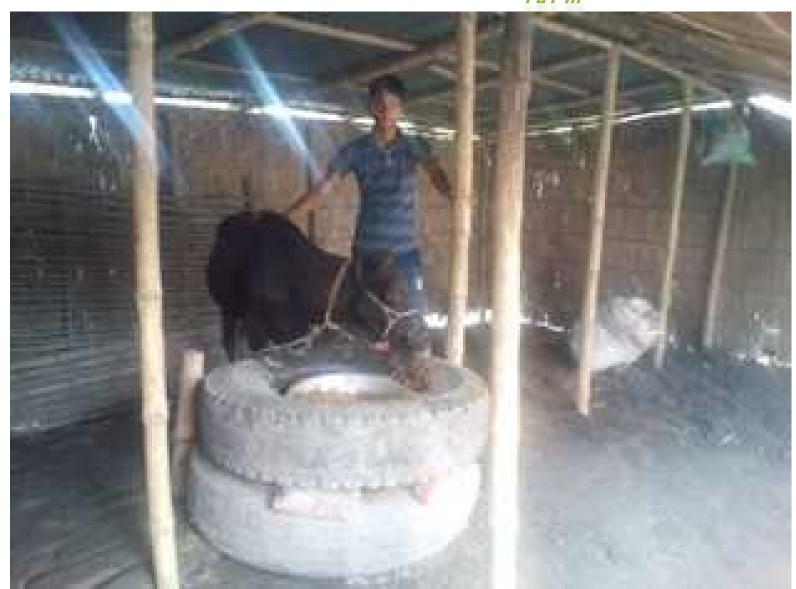

#### PROPOSED NOBIN UDYOKTA BUSINESS INFO

| Project's Name                           | : | Shipon Cow Fattening Farm.                                                                                                                                                                                                                                                                                                                                                                                                                                                                                                         |  |
|------------------------------------------|---|------------------------------------------------------------------------------------------------------------------------------------------------------------------------------------------------------------------------------------------------------------------------------------------------------------------------------------------------------------------------------------------------------------------------------------------------------------------------------------------------------------------------------------|--|
| Address/ Location                        | : | Vill.Dostopara , Post: Jogoti,Kushtia.                                                                                                                                                                                                                                                                                                                                                                                                                                                                                             |  |
| Total Investment                         | : | BDT :2,46,000 /-                                                                                                                                                                                                                                                                                                                                                                                                                                                                                                                   |  |
| Financing                                | : | Self financing: BDT :1,30,000/- Required Investment: BDT :1,16,000 /-(as equity)                                                                                                                                                                                                                                                                                                                                                                                                                                                   |  |
| Present salary/drawings from business    | : | Nil                                                                                                                                                                                                                                                                                                                                                                                                                                                                                                                                |  |
| Proposed Salary                          | : | BDT :3000 (Three thousand only)                                                                                                                                                                                                                                                                                                                                                                                                                                                                                                    |  |
| Proposed Business<br>Implementation Plan | : | <ul> <li>Start with having 3 cows @ TK. 40,000/- each;</li> <li>In every six months 3 cows will be sold and new cow will purchase; i.e. each cycle of fattening cow will be for six months;</li> <li>Feeding cost of each cow per cycle BDT 18,000/-</li> <li>Selling price of each cow after every cycle BDT 80,000/-;</li> <li>Expected doctor and medicine cost for each cow per cycle = 1,000/-;</li> <li>Payback period to the investor is 3 years;</li> <li>Expected date to start the project is December, 2015.</li> </ul> |  |