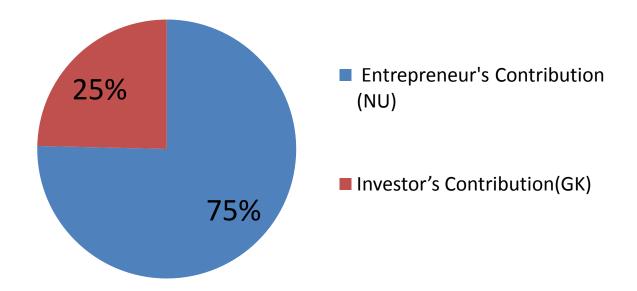

## **Source of Finance**

| Source                           | Amount in BDT | In%  |
|----------------------------------|---------------|------|
| Entrepreneur's Contribution (NU) | 614,500       | 75   |
| Investor's Contribution(GK)      | 200,000       | 25   |
| Total Investment                 | 814,500       | 100% |