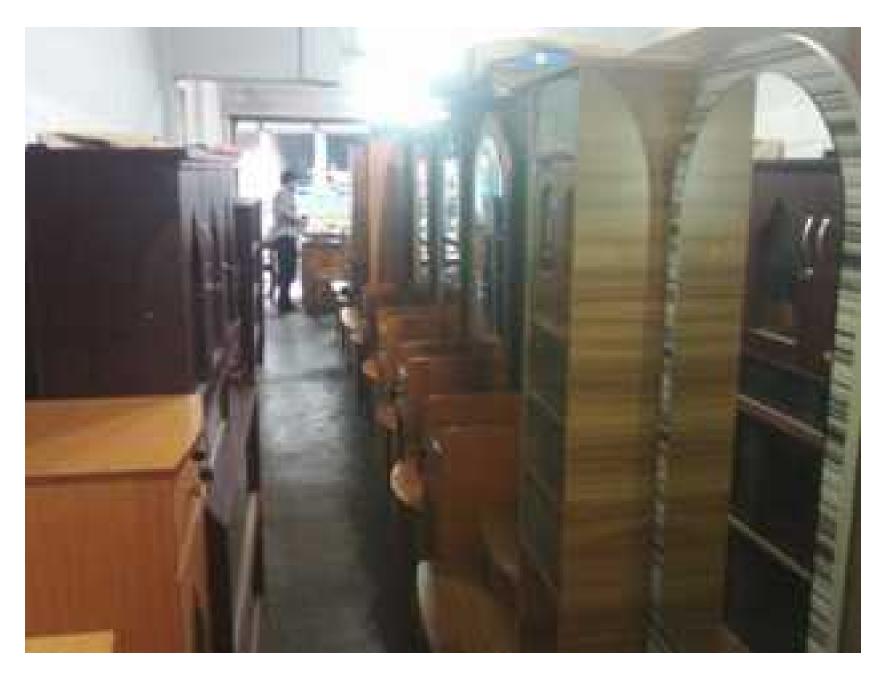

### **PROPOSED NOBIN UDYOKTA BUSINESS INFO**

| Project's Name                           | : | Shapla Furniture.                                                                                                                                                                                                                                                                                                                            |  |
|------------------------------------------|---|----------------------------------------------------------------------------------------------------------------------------------------------------------------------------------------------------------------------------------------------------------------------------------------------------------------------------------------------|--|
| Address/ Location                        | : | Vill:Chithulia(Khoyerchara) Post: Poradah                                                                                                                                                                                                                                                                                                    |  |
| Total Investment                         | : | BDT :8,14,500 /-                                                                                                                                                                                                                                                                                                                             |  |
| Financing                                | : | Self financing:BDT :6,14,500/-Required Investment:BDT :2,00,000 /-(as equity)                                                                                                                                                                                                                                                                |  |
| Present salary/drawings from business    | : | BDT. 3000 (Three thousand only)                                                                                                                                                                                                                                                                                                              |  |
| Proposed Salary                          | : | BDT :5000( Five thousand only )                                                                                                                                                                                                                                                                                                              |  |
| Proposed Business<br>Implementation Plan | : | <ul> <li>The project will start with having a furniture shop;</li> <li>Estimated sales @ Tk.60,000 per Week;</li> <li>Estimated profit is about 30% on sales;</li> <li>Total number of employees 8 including me.</li> <li>Investors money will be back in 2 years;</li> <li>Expected date to start the project is in early, 2016.</li> </ul> |  |