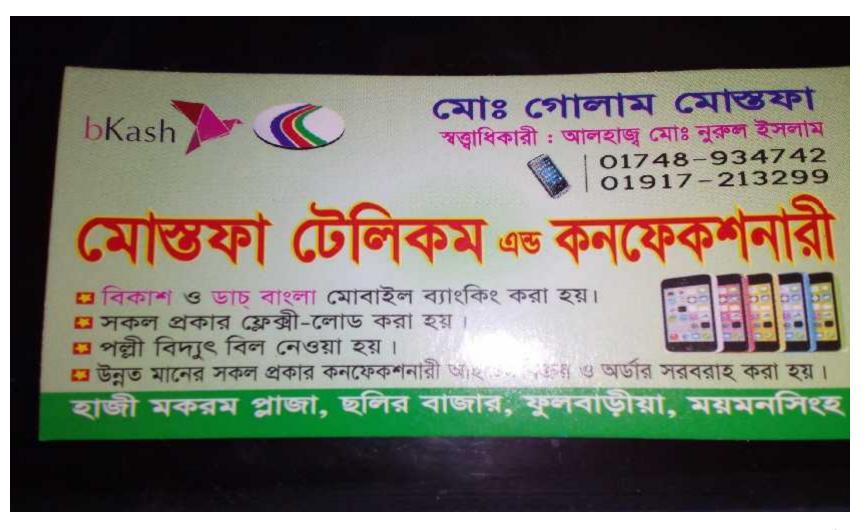

## Proposed NU Business Name: Mostofa Telecom & Confectionary

#### PROPOSED NOBIN UDYOKTA BUSINESS INFO

| Project's Name                                    | : | Mostofa Telecom & Confectionary                                                                                                                                                                                                                                                                                                                                                                                                                                                                                                                                                                                                                                                             |  |  |
|---------------------------------------------------|---|---------------------------------------------------------------------------------------------------------------------------------------------------------------------------------------------------------------------------------------------------------------------------------------------------------------------------------------------------------------------------------------------------------------------------------------------------------------------------------------------------------------------------------------------------------------------------------------------------------------------------------------------------------------------------------------------|--|--|
| Address/ Location                                 | : | Kushmail Soler bazar, Fulbaria, Mymensingh.                                                                                                                                                                                                                                                                                                                                                                                                                                                                                                                                                                                                                                                 |  |  |
| Total Investment                                  | : | BDT = 4,72,000                                                                                                                                                                                                                                                                                                                                                                                                                                                                                                                                                                                                                                                                              |  |  |
| Financing                                         |   | Self financing: BDT= 3,52,000 (Existing Business) Required Investment: BDT= 1,20,000 (as equity)                                                                                                                                                                                                                                                                                                                                                                                                                                                                                                                                                                                            |  |  |
| Present salary/drawings from business (estimates) | : | Nil.                                                                                                                                                                                                                                                                                                                                                                                                                                                                                                                                                                                                                                                                                        |  |  |
| Proposed Salary                                   |   | BDT=4,000(Four thousand)                                                                                                                                                                                                                                                                                                                                                                                                                                                                                                                                                                                                                                                                    |  |  |
| Proposed Business Implementation Plan             |   | <ul> <li>This is an on going business so the fund need to increase the volume of existing product;</li> <li>The product line in the shop is rice, egg, oil, biscuit, soap, soft drinks, salt, mustard oil, washing powder, chanachur, Chocolates, cheeps, cakes, cosmetics etc;</li> <li>Bkash, DB Mbanking &amp; flexi load is here, per day transaction @ tk.120,000;</li> <li>Estimated sales is @ Tk. 3000/- per day;</li> <li>Estimated average profit from mobile service @ tk.4.5% on per thousand;</li> <li>Estimated gross profit is 15% on product sales;</li> <li>Payback period is estimated 3 years;</li> <li>Expected date to start the project is in early, 2015.</li> </ul> |  |  |