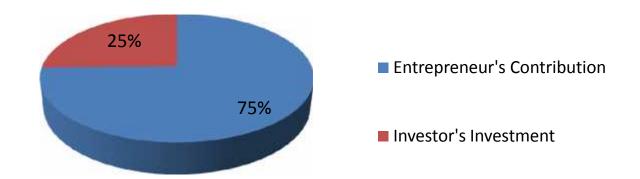

#### **Source of Finance**

| Particulars                 | Amount in BDT | In % |
|-----------------------------|---------------|------|
| Entrepreneur's Contribution | 352,000       | 75   |
| Investor's Investment       | 120,000       | 25   |
| Total Investment            | 472,000       | 100  |