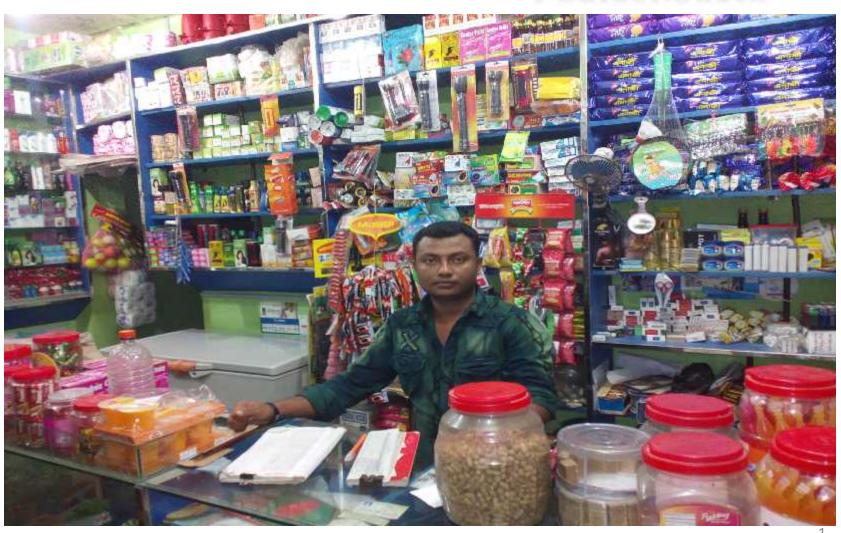

#### Grameen Kalyan

## Proposed NU Business Name: Mostofa Telecom & Confectionary



#### BRIEF BIO OF THE PROPOSED NOBIN UDYOKTA

| Name and address                                                                                                                                               | •• | Md. Golam Mostofa, Vill: Kusmail,Post: Solir bazar,<br>Upazilla : Fulbaria, District: Mymensingh.                                                                                                |
|----------------------------------------------------------------------------------------------------------------------------------------------------------------|----|--------------------------------------------------------------------------------------------------------------------------------------------------------------------------------------------------|
| Age