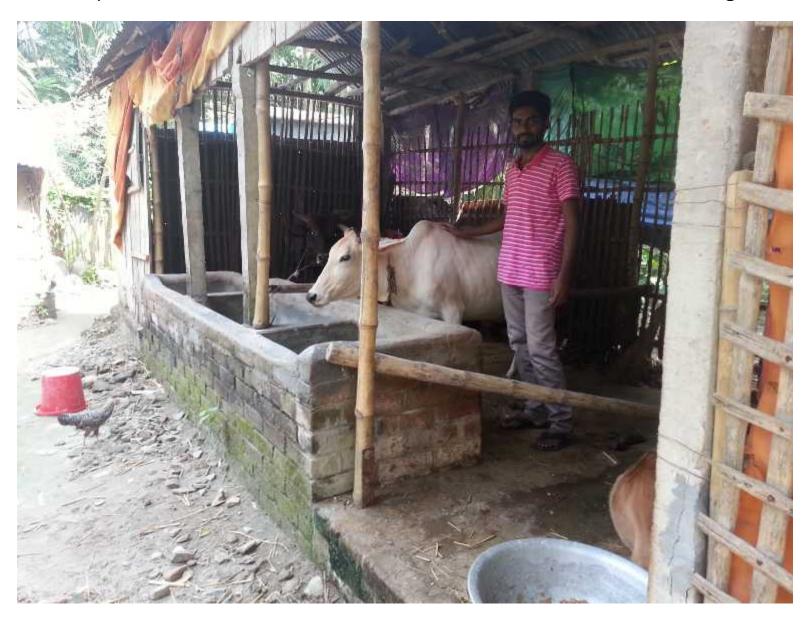

#### Proposed NU Business Name: Sheema Cow Fattening Farm



### BRIEF BIO OF THE PROPOSED NOBIN UDYOKTA

| Name and address                                                                                                                                                                                                                                                                    | :                                       | Md. Nazmul Islam Nayon Vill: Agrakunda, Post: Kumarkhali Thana: Kumarkhali, District: Kushtia |  |  |
|-------------------------------------------------------------------------------------------------------------------------------------------------------------------------------------------------------------------------------------------------------------------------------------|-----------------------------------------|--------