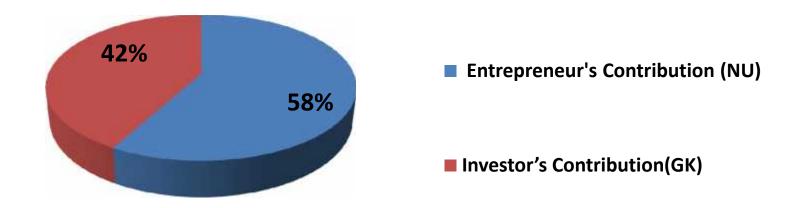

### **Source of Finance**

| Source                           | Amount in BDT | In % |
|----------------------------------|---------------|------|
| Entrepreneur's Contribution (NU) | 207,000       | 58   |
| Investor's Contribution(GK)      | 150,000       | 42   |
| Total Investment                 | 357,000       | 100  |