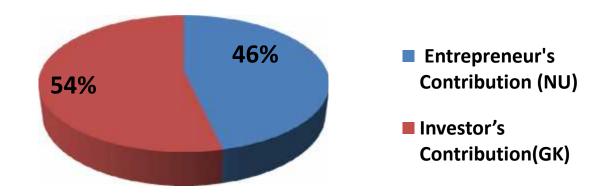

#### **Source of Finance**

| Source                           | Amount in BDT | In % |
|----------------------------------|---------------|------|
| Entrepreneur's Contribution (NU) | 130,000       | 46   |
| Investor's Contribution(GK)      | 150,000       | 54   |
| Total Investment                 | 280,000       | 100  |