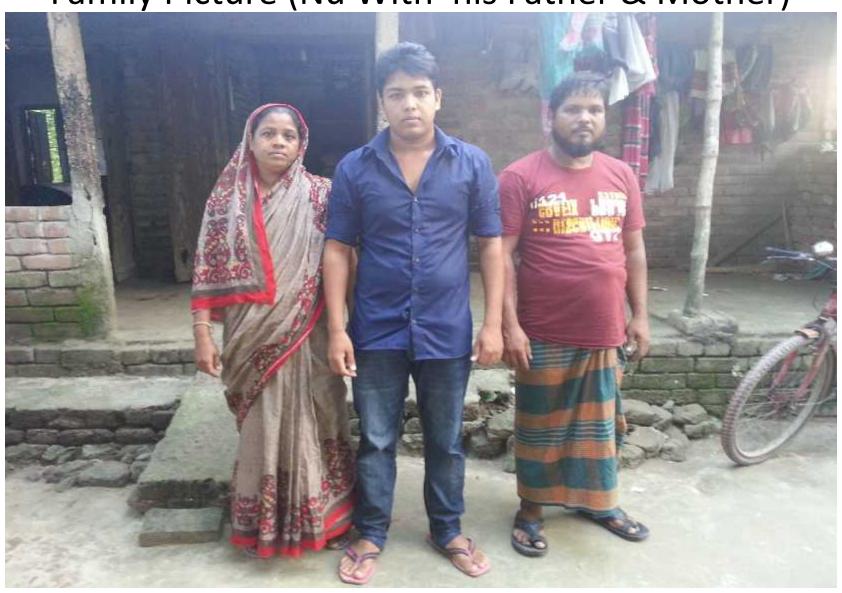

# Presented at 10<sup>th</sup> SB Design Lab on Dec 24, 2015 at Grameen Kalyan

Thank you

**Existing Shade** 

Family Picture (Nu With his Father & Mother)