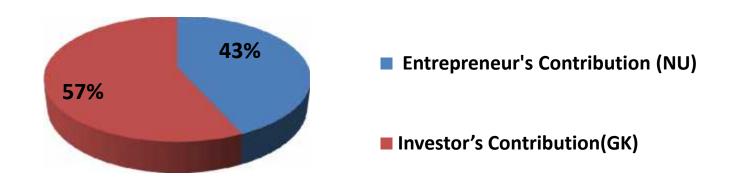

#### **Source of Finance**

| Source                           | Amount in BDT | In % |
|----------------------------------|---------------|------|
| Entrepreneur's Contribution (NU) | 114,500       | 43   |
| Investor's Contribution(GK)      | 150,000       | 57   |
| Total Investment                 | 264,500       | 100  |