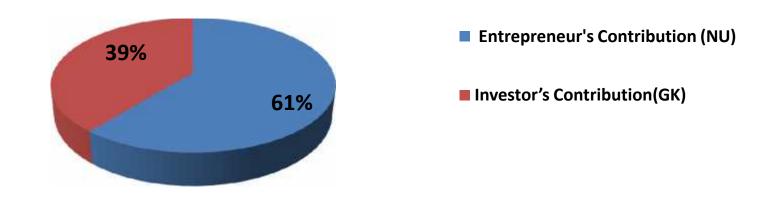

#### **Source of Finance**

| Source                           | Amount in BDT | In % |
|----------------------------------|---------------|------|
| Entrepreneur's Contribution (NU) | 311,500       | 61   |
| Investor's Contribution(GK)      | 200,000       | 39   |
| Total Investment                 | 511,500       | 100  |