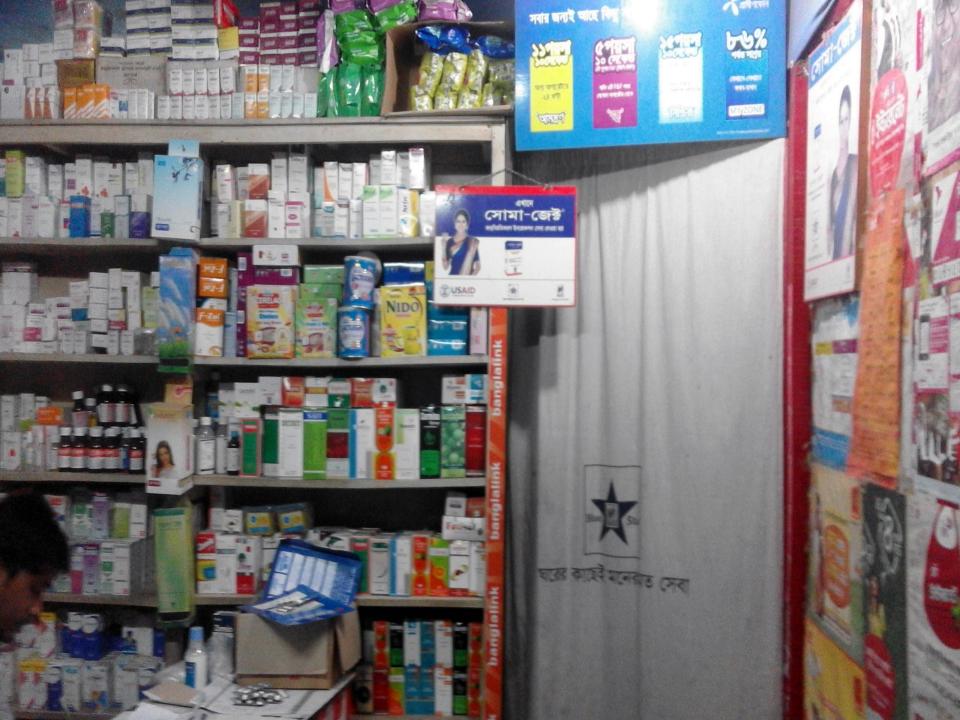

#### PROPOSED NOBIN UDYOKTA BUSINESS INFO

| Business Name                                                                                                                        | : | Mijan Pharmacy                                                                                 |
|--------------------------------------------------------------------------------------------------------------------------------------|---|------------------------------------------------------------------------------------------------|
| Address/ Location                                                                                                                    | : | Razargao Bazar, Hajigonj, Chandpur.                                                            |
| Total Investment in BDT                                                                                                              | : | 7,45,000 Tk                                                                                    |
| Financing                                                                                                                            |   | Self BDT 495000Tk (from existing business) 66% Required Investment BDT 250000Tk(as equity) 34% |
| Present salary/drawings from business (estimates)                                                                                    | : | 8000/-                                                                                         |
| Proposed Salary                                                                                                                      |   | 8000/-                                                                                         |
| Proposed Business  (i) % of present gross profit margin  (ii) Estimated % of proposed gross profit margin  (iii) Agreed grace period | : | 10%<br>10%<br>02 months                                                                        |

#### THREATS

- ✓ Political Unrest.
- **✓** Other competition.

এখানে গ্রামীণফোন সংযোগ পাওয়া যায়

এখানে ফুক্সিলোড করা হয়

Can con