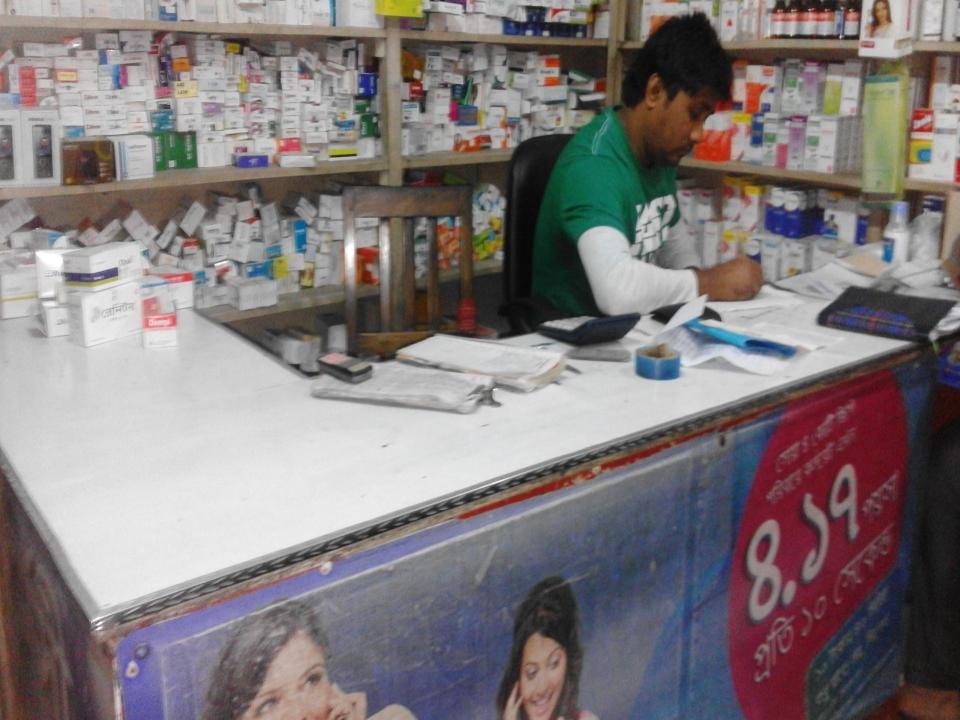

#### PROPOSED NOBIN UDYOKTA BUSINESS INFO

| Business Name                                                                                                                        | : | Mijan Pharmacy                                                                                 |
|--------------------------------------------------------------------------------------------------------------------------------------|---|------------------------------------------------------------------------------------------------|
| Address/ Location                                                                                                                    | : | Razargao Bazar, Hajigonj, Chandpur.                                                            |
| Total Investment in BDT                                                                                                              | : | 7,45,000 Tk                                                                                    |
| Financing                                                                                                                            |   | Self BDT 495000Tk (from existing business) 66% Required Investment BDT 250000Tk(as equity) 34% |
| Present salary/drawings from business (estimates)                                                                                    | : | 8000/-                                                                                         |
| Proposed Salary                                                                                                                      |   | 8000/-                                                                                         |
| Proposed Business  (i) % of present gross profit margin  (ii) Estimated % of proposed gross profit margin  (iii) Agreed grace period | : | 10%<br>10%<br>02 months                                                                        |

#### INFO ON EXISTING BUSINESS OPERATIONS

| Dauti audaua                                  |       | Existing Business (BDT) |         |  |  |  |
|-----------------------------------------------|-------|-------------------------|---------|--|--|--|
| Particulars                                   | Daily | Monthly                 | Yearly  |  |  |  |
| Sales (A)                                     | 4000  | 120000                  | 1440000 |  |  |  |
| Less: Cost of sales (B)                       | 3600  | 108000                  | 1296000 |  |  |  |
| Gross Profit (C) [C=(A-B)] ( 10 %)            | 400   | 12000                   | 144000  |  |  |  |
| Add: Income from Bkash, Flexiload & Servicing | 500   | 15000                   | 180000  |  |  |  |
| Total Profit                                  | 900   | 27000                   | 324000  |  |  |  |
| Less: Operating Cost                          |       |                         |         |  |  |  |
| Mobile Bill                                   |       | 500                     | 6000    |  |  |  |
| Electricity bill                              |       | 500                     | 6000    |  |  |  |
| Shop Rent                                     |       | 1667                    | 20000   |  |  |  |
| Salary (Staff01)                              |       | 8000                    | 96000   |  |  |  |
| Present salary -own                           |       | 8000                    | 96000   |  |  |  |
| Fee+ others                                   |       | 500                     | 6000    |  |  |  |
| Night Guard                                   |       | 100                     | 1200    |  |  |  |
| Non Cash Item:                                |       |                         |         |  |  |  |
| Depreciation Expenses                         |       | 425                     | 5100    |  |  |  |
| Total Operating Cost (D)                      |       | 19692                   | 236300  |  |  |  |
| Net Profit (C-D):                             |       | 7308                    | 87700   |  |  |  |