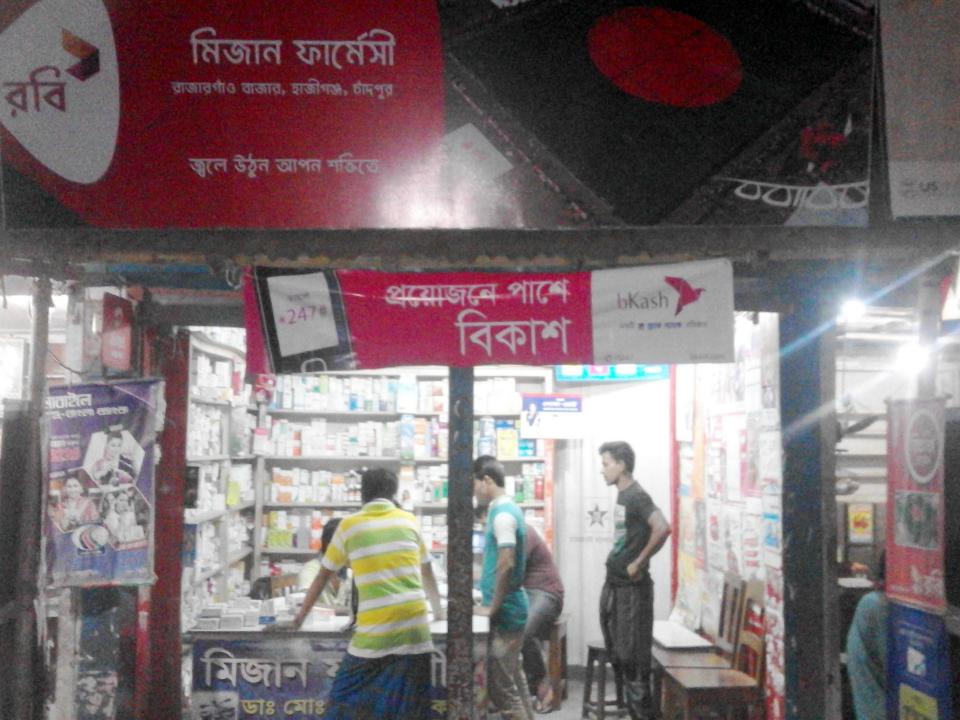

#### PROPOSED NOBIN UDYOKTA BUSINESS INFO

| Business Name                                                                                                                        | : | Mijan Pharmacy                                                                                 |
|--------------------------------------------------------------------------------------------------------------------------------------|---|------------------------------------------------------------------------------------------------|
| Address/ Location                                                                                                                    | : | Razargao Bazar, Hajigonj, Chandpur.                                                            |
| Total Investment in BDT                                                                                                              | : | 7,45,000 Tk                                                                                    |
| Financing                                                                                                                            |   | Self BDT 495000Tk (from existing business) 66% Required Investment BDT 250000Tk(as equity) 34% |
| Present salary/drawings from business (estimates)                                                                                    | : | 8000/-                                                                                         |
| Proposed Salary                                                                                                                      |   | 8000/-                                                                                         |
| Proposed Business  (i) % of present gross profit margin  (ii) Estimated % of proposed gross profit margin  (iii) Agreed grace period | : | 10%<br>10%<br>02 months                                                                        |