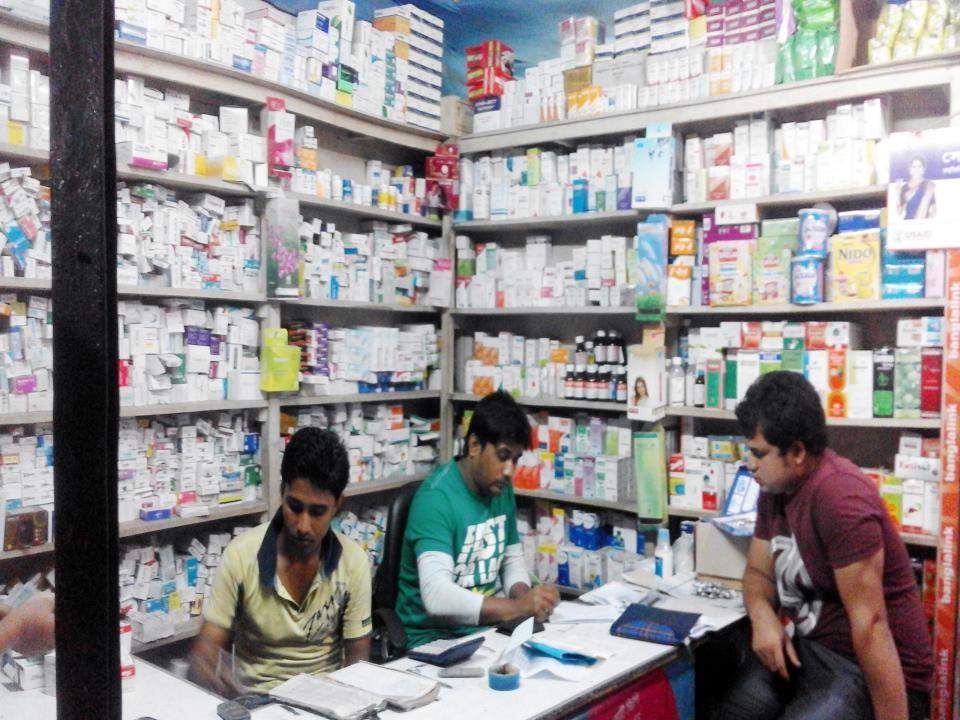

#### PROPOSED NOBIN UDYOKTA BUSINESS INFO

| Business Name                                                                                                                        | : | Mijan Pharmacy                                                                                 |
|--------------------------------------------------------------------------------------------------------------------------------------|---|------------------------------------------------------------------------------------------------|
| Address/ Location                                                                                                                    | : | Razargao Bazar, Hajigonj, Chandpur.                                                            |
| Total Investment in BDT                                                                                                              | : | 7,45,000 Tk                                                                                    |
| Financing                                                                                                                            |   | Self BDT 495000Tk (from existing business) 66% Required Investment BDT 250000Tk(as equity) 34% |
| Present salary/drawings from business (estimates)                                                                                    | : | 8000/-                                                                                         |
| Proposed Salary                                                                                                                      |   | 8000/-                                                                                         |
| Proposed Business  (i) % of present gross profit margin  (ii) Estimated % of proposed gross profit margin  (iii) Agreed grace period | : | 10%<br>10%<br>02 months                                                                        |

#### INFO ON EXISTING BUSINESS OPERATIONS

| Dauti audaua                                  |       | Existing Business (BDT) |         |  |  |  |
|-----------------------------------------------|-------|-------------------------|---------|--|--|--|
| Particulars                                   | Daily | Monthly                 | Yearly  |  |  |  |
| Sales (A)                                     | 4000  | 120000                  | 1440000 |  |  |  |
| Less: Cost of sales (B)                       | 3600  | 108000                  | 1296000 |  |  |  |
| Gross Profit (C) [C=(A-B)] ( 10 %)            | 400   | 12000                   | 144000  |  |  |  |
| Add: Income from Bkash, Flexiload & Servicing | 500   | 15000                   | 180000  |  |  |  |
| Total Profit                                  | 900   | 27000                   | 324000  |  |  |  |
| Less: Operating Cost                          |       |                         |         |  |  |  |
| Mobile Bill                                   |       | 500                     | 6000    |  |  |  |
| Electricity bill                              |       | 500                     | 6000    |  |  |  |
| Shop Rent                                     |       | 1667                    | 20000   |  |  |  |
| Salary (Staff01)                              |       | 8000                    | 96000   |  |  |  |
| Present salary -own                           |       | 8000                    | 96000   |  |  |  |
| Fee+ others                                   |       | 500                     | 6000    |  |  |  |
| Night Guard                                   |       | 100                     | 1200    |  |  |  |
| Non Cash Item:                                |       |                         |         |  |  |  |
| Depreciation Expenses                         |       | 425                     | 5100    |  |  |  |
| Total Operating Cost (D)                      |       | 19692                   | 236300  |  |  |  |
| Net Profit (C-D):                             |       | 7308                    | 87700   |  |  |  |