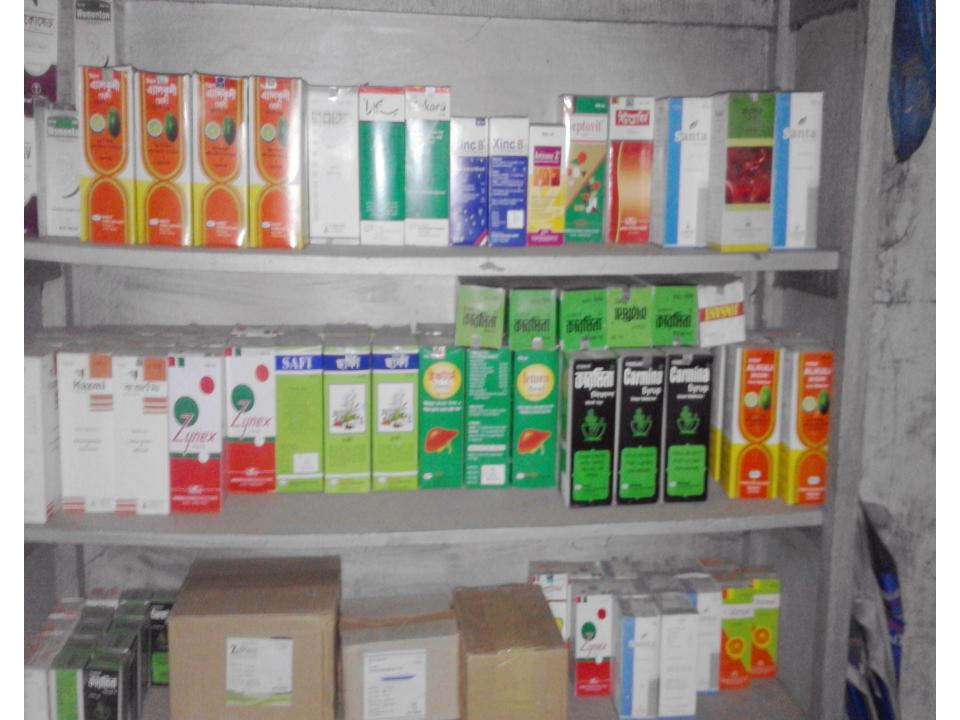

#### PROPOSED NOBIN UDYOKTA BUSINESS INFO

| Business Name                                                                                                                        | : | Mijan Pharmacy                                                                                 |
|--------------------------------------------------------------------------------------------------------------------------------------|---|------------------------------------------------------------------------------------------------|
| Address/ Location                                                                                                                    | : | Razargao Bazar, Hajigonj, Chandpur.                                                            |
| Total Investment in BDT                                                                                                              | : | 7,45,000 Tk                                                                                    |
| Financing                                                                                                                            |   | Self BDT 495000Tk (from existing business) 66% Required Investment BDT 250000Tk(as equity) 34% |
| Present salary/drawings from business (estimates)                                                                                    | : | 8000/-                                                                                         |
| Proposed Salary                                                                                                                      |   | 8000/-                                                                                         |
| Proposed Business  (i) % of present gross profit margin  (ii) Estimated % of proposed gross profit margin  (iii) Agreed grace period | : | 10%<br>10%<br>02 months                                                                        |

#### PRESENT & PROPOSED INVESTMENT BREAKDOWN

| Particulars                           |             | Existing<br>Business (BDT) | Proposed<br>(BDT) | Total (BDT) |
|---------------------------------------|-------------|----------------------------|-------------------|-------------|
| Present items:                        |             |                            |                   |             |
| Shop Advanced                         | =45000/-    |                            |                   |             |
| Lebo Niger                            | =4,000/-    |                            |                   |             |
| Deep fridge                           | =15,000/-   |                            |                   |             |
| Solar System                          | =15,000/-   |                            |                   |             |
| Furniture & others instrument         | =17,000/-   |                            |                   |             |
| DBBL Mobile Banking & Bkash           | =1,00,000/- |                            |                   |             |
| Flexiload                             | =49,000/-   | 495000/-                   |                   | 495000/-    |
| Tablet/capsule                        | =40,000/-   | 433000/                    |                   | 455000/     |
| Anti-biotic(tablet + capsule + syrup) | = 50,000/-  |                            |                   |             |
| Syrup & file item                     | =40,000/-   |                            |                   |             |
| Omeprazole & anti-ulcer               | =30,000/-   |                            |                   |             |
| Ointment , Cream & topical item       | =30,000/-   |                            |                   |             |
| Vitamin & other Stock items           | =30,000/-   |                            |                   |             |
| Surgical Item                         | =20,000/-   |                            |                   |             |
| Baby milk (Cerelac, Nido etc)         | =10,000/-   |                            |                   |             |
| Proposed items:                       |             |                            |                   |             |
| DBBL Mobile Banking & Bkash           | =50,000/-   |                            |                   |             |
| Tablet & Capsule                      | =40,000/-   |                            |                   |             |
| Tablet/Capsule(omeprazole group)      | =40,000/-   |                            |                   |             |
| Injectable items                      | =30,000/-   |                            | 250000/-          | 250000      |
| Vitamins & Other syrap                | =30,000/-   |                            |                   |             |
| Antibiotic (Sy/Pls)                   | =20,000/-   |                            |                   |             |
| Aminoacid /DNS , SODIUM Saline        | =20,000/-   |                            |                   |             |
| Baby milk (Cerelac, Nido etc)         | =20,000/-   |                            |                   |             |
| Total Capital                         |             | 495000/-                   | 250000/-          | 745000/-    |