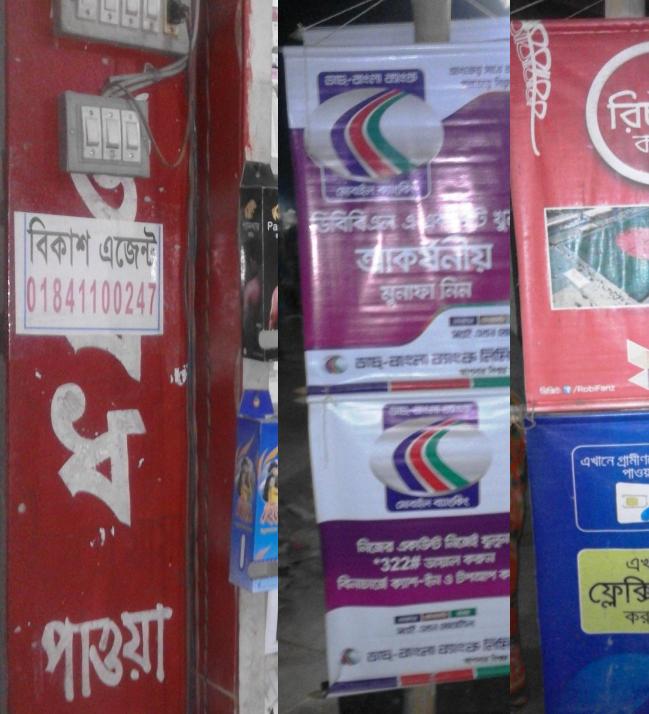

## BRIEF BIO OF THE PROPOSED NOBIN UDYOKTA (CONT...)

| Present Occupation                      | : | Medicine, Bkash & Flexiload Business                                             |
|-----------------------------------------|---|----------------------------------------------------------------------------------|
| <b>Business Experience</b>              | : | 08 Years                                                                         |
| Trade license                           | : | 2945                                                                             |
| Drag License                            |   | CDR02088A/B                                                                      |
| Training:                               |   | Civil Surgeon Office & Bangladesh village doctors (WELFARE) Association- 5 years |
| Other Own/Family Sources of Income      |   | N/A                                                                              |
| Other Own/Family Sources of Liabilities |   | N/A                                                                              |
| NU Project<br>Source/Reference          | • | GT -Chandpur Sadar Unit, Chandpur                                                |
| NU Communication info                   |   | Mobile no: 01841100247                                                           |

#### For more information

**Grameen Trust** 

Phone No: 9017038

Md. Omar Faruk

Cell No:01841100247