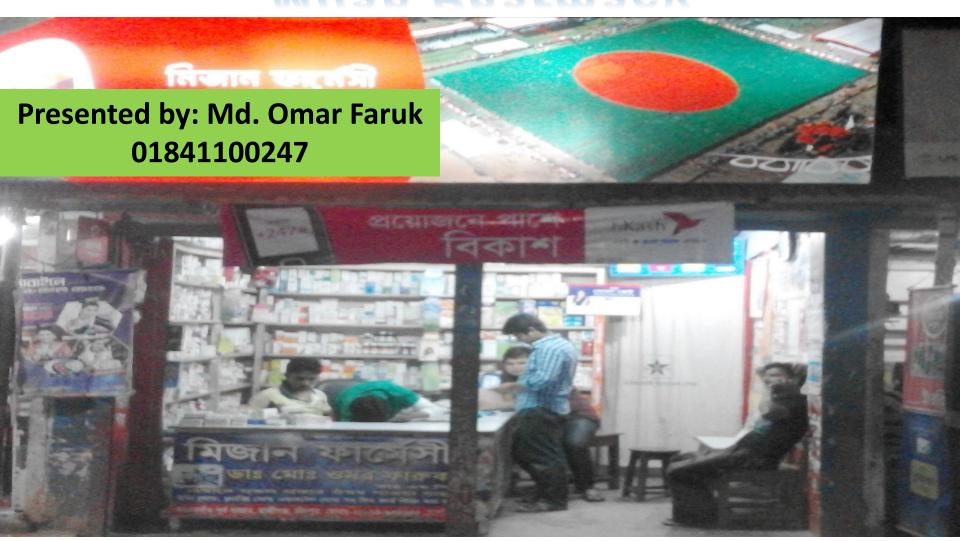

#### PROPOSED NOBIN UDYOKTA BUSINESS INFO

| Business Name                                                                                                                        | : | Mijan Pharmacy                                                                                 |
|--------------------------------------------------------------------------------------------------------------------------------------|---|------------------------------------------------------------------------------------------------|
| Address/ Location                                                                                                                    | : | Razargao Bazar, Hajigonj, Chandpur.                                                            |
| Total Investment in BDT                                                                                                              | : | 7,45,000 Tk                                                                                    |
| Financing                                                                                                                            |   | Self BDT 495000Tk (from existing business) 66% Required Investment BDT 250000Tk(as equity) 34% |
| Present salary/drawings from business (estimates)                                                                                    | : | 8000/-                                                                                         |
| Proposed Salary                                                                                                                      |   | 8000/-                                                                                         |
| Proposed Business  (i) % of present gross profit margin  (ii) Estimated % of proposed gross profit margin  (iii) Agreed grace period | : | 10%<br>10%<br>02 months                                                                        |

#### For more information

**Grameen Trust** 

Phone No: 9017038

Md. Omar Faruk

Cell No:01841100247