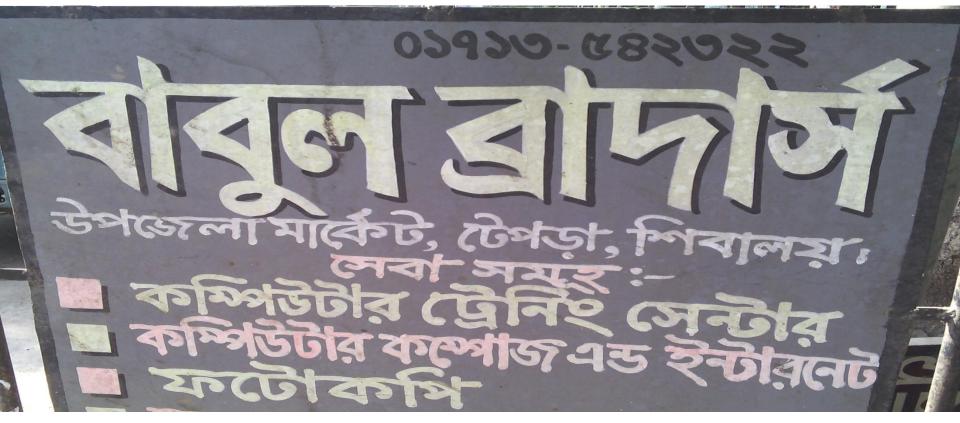

## PROPOSED NOBIN UDYOKTA BUSINESS INFO

| Ducinese Name                                               |   |                                                                                                            |
|-------------------------------------------------------------|---|------------------------------------------------------------------------------------------------------------|
| Business Name                                               | : | Babul Brothers                                                                                             |
| Address/ Location                                           |   | Tepra Bazzar, Manikgonj.                                                                                   |
|                                                             |   |                                                                                                            |
| Total Investment in BDT                                     | : | 7,30,000                                                                                                   |
| Financing                                                   |   | Self BDT : 5,80,000 (from existing business) - 79 %<br>Required Investment BDT : 150,000 (as equity) - 21% |
| Present salary/drawings from business (estimates)           |   | BDT 8,000                                                                                                  |
| Proposed Salary                                             |   | BDT 9,000                                                                                                  |
| i. Proposed Business % of<br>present gross profit<br>margin | : | 20%                                                                                                        |
| ii. Estimated % of proposed gross profit margin             | : | 20%                                                                                                        |
| iii. Agreed grace period                                    | : | 5 months                                                                                                   |
|                                                             |   |                                                                                                            |
|                                                             |   |                                                                                                            |