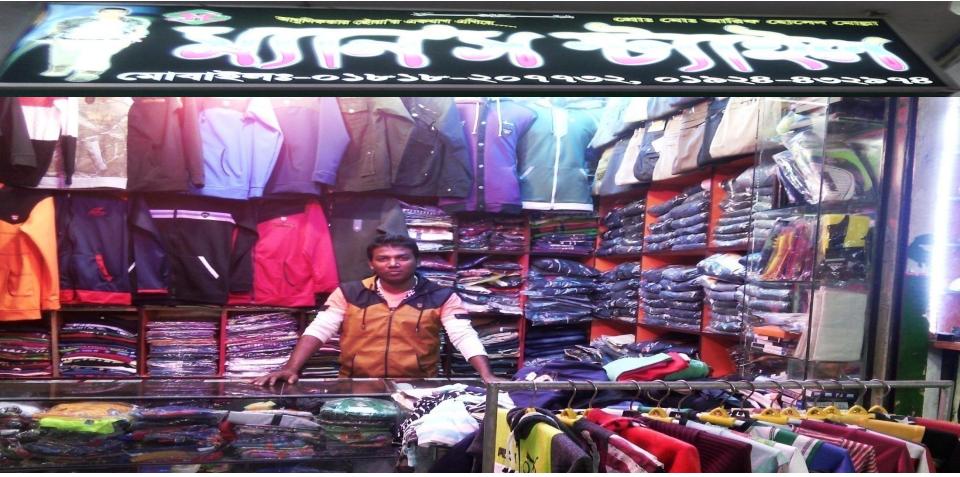

### **PROPOSED NOBIN UDYOKTA BUSINESS INFO**

| Business Name                                                                       | : | Mans Style                                                                                      |
|-------------------------------------------------------------------------------------|---|-------------------------------------------------------------------------------------------------|
| Address/ Location                                                                   | : | Folel Super Market, Hajigonj, Chandpur                                                          |
| Total Investment in BDT                                                             | : | 717500                                                                                          |
| Financing                                                                           | : | Self BDT 567500 from existing business) 79 %<br>Required Investment BDT 150000/-(as equity) 21% |
| Present salary/drawings<br>from business (estimates)                                | • | 8000                                                                                            |
| Proposed Salary                                                                     |   | 9000                                                                                            |
| Proposed Business<br>(i) % of present gross<br>profit margin<br>(ii) Estimated % of | : | 20%                                                                                             |
| (ii) Estimated % of<br>proposed gross profit<br>margin<br>(iii) Agreed grace period |   | 20%<br>2months                                                                                  |

## **INFO ON EXISTING BUSINESS OPERATIONS**

| Deutieuleue                            | Existing Business (BDT) |         |         |
|----------------------------------------|-------------------------|---------|---------|
| Particulars                            | Daily                   | Monthly | Yearly  |
| Sales (A)                              | 5000                    | 150000  | 1800000 |
| Less: Cost of sales (B)                | 4000                    | 120000  | 1440000 |
| Gross Profit (C)=(A-B)]                | 1000                    | 30000   | 360000  |
| Less: Operating Costs                  |                         |         |         |
| Electricity bill                       |                         | 1300    | 15600   |
| Generator bill                         |                         | 500     | 6000    |
| Shop Rent                              |                         | 6000    | 72000   |
| Night Guard bill                       |                         | 100     | 1200    |
| Mobile bill                            |                         | 350     | 4200    |
| Present salary/Drawings- self          |                         | 8000    | 96000   |
| Others (Fees, Entertainment, TL Renew) |                         | 250     | 3000    |
| Non Cash Item:                         |                         |         |         |
| Depreciation Expenses                  |                         | 208     | 2500    |
| Total Operating Cost (F)               |                         | 16708   | 200496  |
| Net Profit (E-F):                      |                         | 13292   | 159504  |