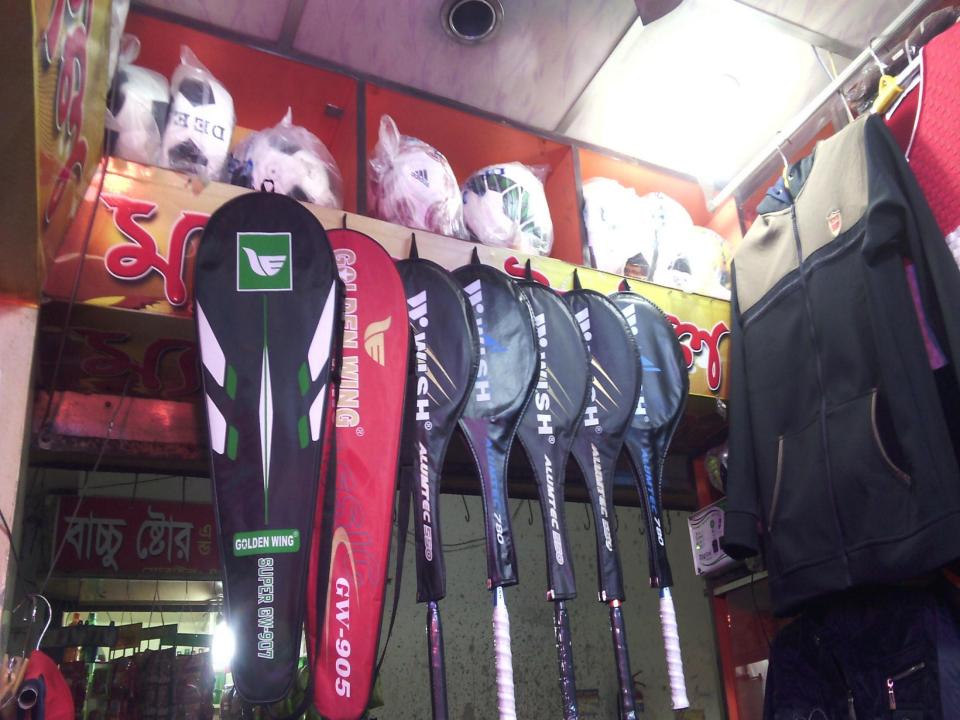

### **PROPOSED NOBIN UDYOKTA BUSINESS INFO**

| Business Name                                                                       | : | Mans Style                                                                                      |
|-------------------------------------------------------------------------------------|---|-------------------------------------------------------------------------------------------------|
| Address/ Location                                                                   | : | Folel Super Market, Hajigonj, Chandpur                                                          |
| Total Investment in BDT                                                             | : | 717500                                                                                          |
| Financing                                                                           | : | Self BDT 567500 from existing business) 79 %<br>Required Investment BDT 150000/-(as equity) 21% |
| Present salary/drawings<br>from business (estimates)                                | • | 8000                                                                                            |
| Proposed Salary                                                                     |   | 9000                                                                                            |
| Proposed Business<br>(i) % of present gross<br>profit margin<br>(ii) Estimated % of | : | 20%                                                                                             |
| (ii) Estimated % of<br>proposed gross profit<br>margin<br>(iii) Agreed grace period |   | 20%<br>2months                                                                                  |

| Present Stock items         |        |
|-----------------------------|--------|
| Product name with quantity  | Amount |
| Jeans pant (100pc*500tk)    | 50000  |
| Three quarter (650pc 300tk) | 19500  |
| Gipper(30pc500tk)           | 15000  |
| Shirt(60pc 550tk)           | 33000  |
| Trouser(70pc 300tk)         | 21000  |
| Jacket(20p1000tk)           | 20000  |
| Short Pants (100pc*120)     | 12000  |
| Jerci(100p250tk)            | 25000  |
| T-shirt (60pc 200tk)        | 12000  |
| Socks(100p100tk)            | 10000  |
| Cricket Racket bat          | 20000  |
| Football(25p500tk)          | 12500  |
| Feather tennis ball         | 3000   |
| Sunglass, watch, belt       | 2000   |
| Money bag, Cap              | 2000   |
| Others                      | 5000   |
| Total Present Stock         | 242500 |

| Proposed items                |        |
|-------------------------------|--------|
| Product Name with quantity    | Amount |
| Shirt(50p*550tk)              | 27500  |
| Jeans pants (80p*500tk)       | 40000  |
| Three quarter (80p*300tk)     | 24000  |
| Sports Item                   | 10000  |
| Short pant (100p*120tk)       | 12000  |
| Trouser (20p*300tk)           | 6000   |
| Money bag Sunglass, Belt, cap | 4500   |
| T-shirt (100p 200tk)          | 20000  |
| Socks(60p100tk)               | 6000   |
| Total Proposed Stock          | 150000 |