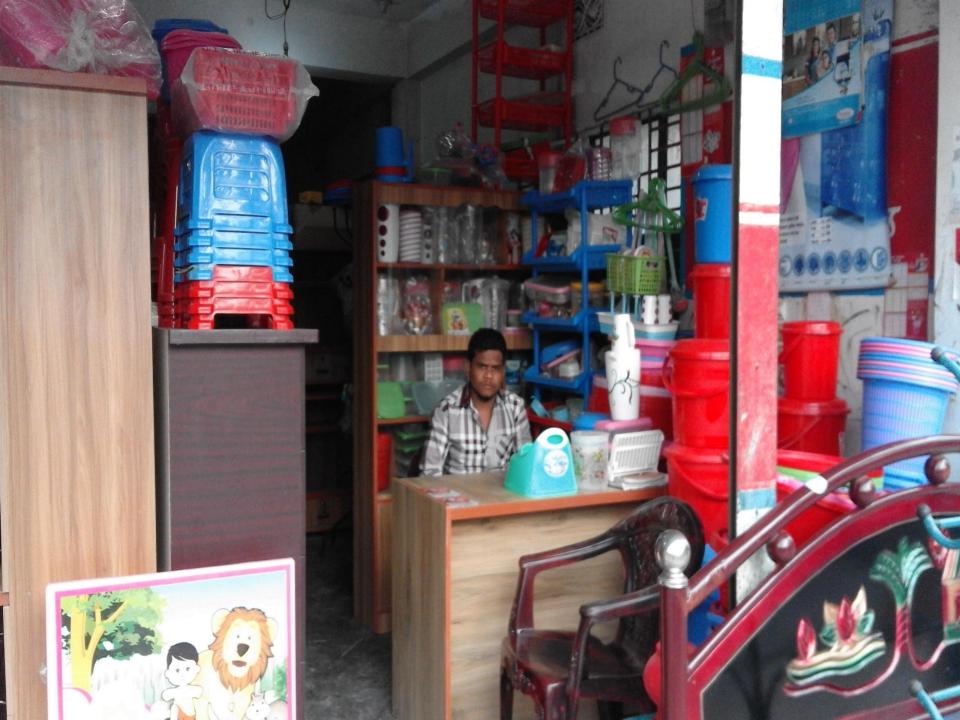

#### **Present Stock items**

| Product name with quantity   | Amount |
|------------------------------|--------|
| Wardrobe (05p*6000)          | 30000  |
| Pertex Almari (03p*7000)     | 21000  |
| Showcase (02*5000)           | 10000  |
| Cabinet (03*7000)            | 14000  |
| Dressing Table (07*3000)     | 21000  |
| SS Khat (10p*6000)           | 60000  |
| Alna (04*2000)               | 4000   |
| Plastic Chair (24p*625)      | 15000  |
| Rex RFL (06*500)             | 3000   |
| Balti, Dish, Jug, Tool (RFL) | 30000  |
| Melamine Board (20*1500)     | 30000  |
| MDF Board (10*300)           | 3000   |
| Plywood Board (10*1000)      | 10000  |
| Hardware Stock               | 10000  |
| Kitchen Rake (10*3000)       | 30000  |
| Reading Table (04*2500)      | 10000  |
|                              |        |
|                              |        |
| Total Present Stock          | 356000 |

#### **Proposed items**

| Product Name with quantity              | Amount |
|-----------------------------------------|--------|
| Melamine Board (20*1500)                | 30000  |
| MDF Board (25*300)                      | 7500   |
| Plywood Board (25*1000)                 | 25000  |
| Hardware Item                           | 10000  |
| Glass                                   | 7500   |
| Plastic wardrobe RFL (02*3600)          | 7200   |
| Plastic dining tabla RFL(02*3450)       | 6900   |
| Plastic chair RFL various item (12*700) | 8400   |
| Plastic RFL various item (OTHERS)       | 20500  |
| Steel Khat (02*6000)                    | 12000  |
| Steel Alna (04*1725)                    | 6900   |
| Plastic Reading table (02*1350)         | 2700   |
| Kitchen rack (02p*2700)                 | 5400   |
| Total Proposed Stock                    | 150000 |