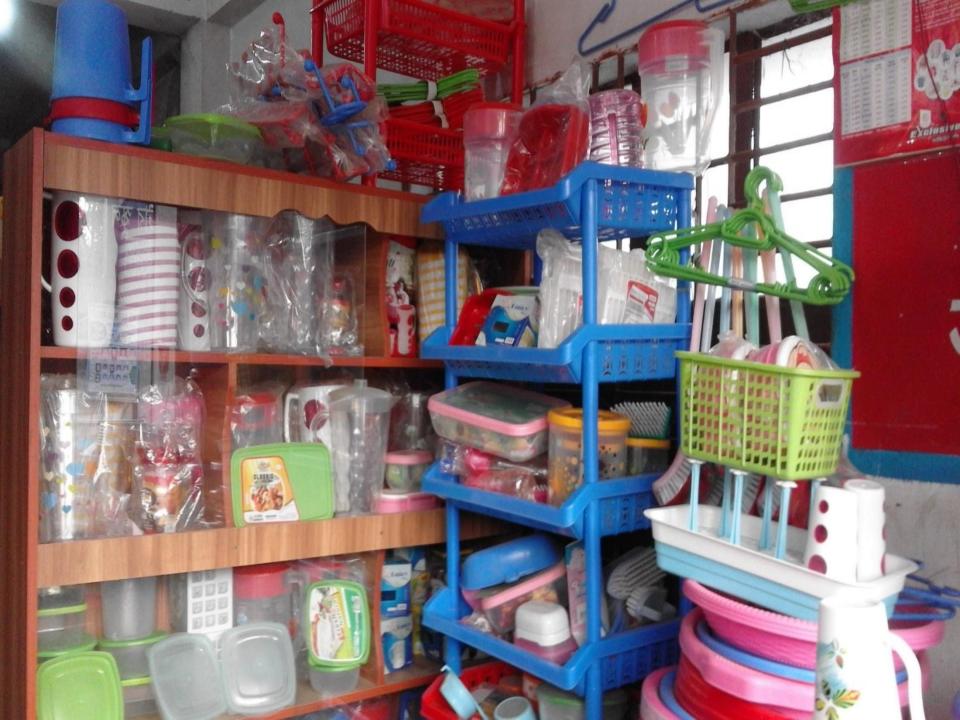

#### **Present Stock items**

| Product name with quantity   | Amount |
|------------------------------|--------|
| Wardrobe (05p*6000)          | 30000  |
| Pertex Almari (03p*7000)     | 21000  |
| Showcase (02*5000)           | 10000  |
| Cabinet (03*7000)            | 14000  |
| Dressing Table (07*3000)     | 21000  |
| SS Khat (10p*6000)           | 60000  |
| Alna (04*2000)               | 4000   |
| Plastic Chair (24p*625)      | 15000  |
| Rex RFL (06*500)             | 3000   |
| Balti, Dish, Jug, Tool (RFL) | 30000  |
| Melamine Board (20*1500)     | 30000  |
| MDF Board (10*300)           | 3000   |
| Plywood Board (10*1000)      | 10000  |
| Hardware Stock               | 10000  |
| Kitchen Rake (10*3000)       | 30000  |
| Reading Table (04*2500)      | 10000  |
|                              |        |
|                              |        |
| Total Present Stock          | 356000 |

#### **Proposed items**

| Product Name with quantity              | Amount |
|-----------------------------------------|--------|
| Melamine Board (20*1500)                | 30000  |
| MDF Board (25*300)                      | 7500   |
| Plywood Board (25*1000)                 | 25000  |
| Hardware Item                           | 10000  |
| Glass                                   | 7500   |
| Plastic wardrobe RFL (02*3600)          | 7200   |
| Plastic dining tabla RFL(02*3450)       | 6900   |
| Plastic chair RFL various item (12*700) | 8400   |
| Plastic RFL various item (OTHERS)       | 20500  |
| Steel Khat (02*6000)                    | 12000  |
| Steel Alna (04*1725)                    | 6900   |
| Plastic Reading table (02*1350)         | 2700   |
| Kitchen rack (02p*2700)                 | 5400   |
| Total Proposed Stock                    | 150000 |