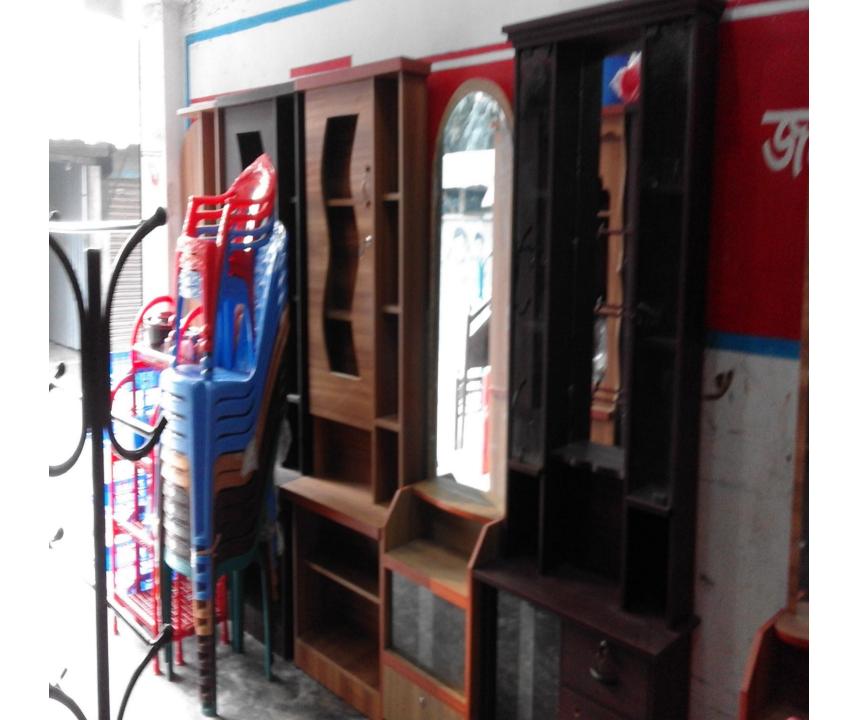

#### **Present Stock items**

| Product name with quantity   | Amount |
|------------------------------|--------|
| Wardrobe (05p*6000)          | 30000  |
| Pertex Almari (03p*7000)     | 21000  |
| Showcase (02*5000)           | 10000  |
| Cabinet (03*7000)            | 14000  |
| Dressing Table (07*3000)     | 21000  |
| SS Khat (10p*6000)           | 60000  |
| Alna (04*2000)               | 4000   |
| Plastic Chair (24p*625)      | 15000  |
| Rex RFL (06*500)             | 3000   |
| Balti, Dish, Jug, Tool (RFL) | 30000  |
| Melamine Board (20*1500)     | 30000  |
| MDF Board (10*300)           | 3000   |
| Plywood Board (10*1000)      | 10000  |
| Hardware Stock               | 10000  |
| Kitchen Rake (10*3000)       | 30000  |
| Reading Table (04*2500)      | 10000  |
|                              |        |
|                              |        |
| Total Present Stock          | 356000 |

#### **Proposed items**

| Product Name with quantity              | Amount |
|-----------------------------------------|--------|
| Melamine Board (20*1500)                | 30000  |
| MDF Board (25*300)                      | 7500   |
| Plywood Board (25*1000)                 | 25000  |
| Hardware Item                           | 10000  |
| Glass                                   | 7500   |
| Plastic wardrobe RFL (02*3600)          | 7200   |
| Plastic dining tabla RFL(02*3450)       | 6900   |
| Plastic chair RFL various item (12*700) | 8400   |
| Plastic RFL various item (OTHERS)       | 20500  |
| Steel Khat (02*6000)                    | 12000  |
| Steel Alna (04*1725)                    | 6900   |
| Plastic Reading table (02*1350)         | 2700   |
| Kitchen rack (02p*2700)                 | 5400   |
| Total Proposed Stock                    | 150000 |