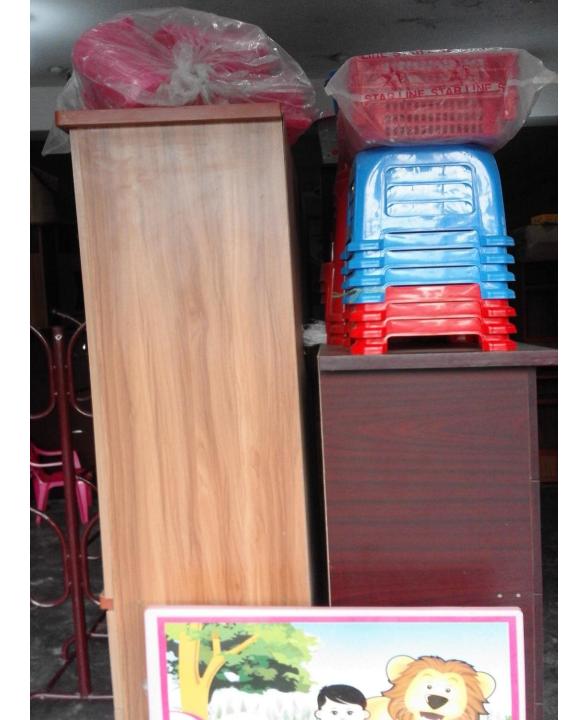

#### **Present Stock items**

| Product name with quantity   | Amount |
|------------------------------|--------|
| Wardrobe (05p*6000)          | 30000  |
| Pertex Almari (03p*7000)     | 21000  |
| Showcase (02*5000)           | 10000  |
| Cabinet (03*7000)            | 14000  |
| Dressing Table (07*3000)     | 21000  |
| SS Khat (10p*6000)           | 60000  |
| Alna (04*2000)               | 4000   |
| Plastic Chair (24p*625)      | 15000  |
| Rex RFL (06*500)             | 3000   |
| Balti, Dish, Jug, Tool (RFL) | 30000  |
| Melamine Board (20*1500)     | 30000  |
| MDF Board (10*300)           | 3000   |
| Plywood Board (10*1000)      | 10000  |
| Hardware Stock               | 10000  |
| Kitchen Rake (10*3000)       | 30000  |
| Reading Table (04*2500)      | 10000  |
|                              |        |
|                              |        |
| Total Present Stock          | 356000 |

#### **Proposed items**

| Product Name with quantity              | Amount |
|-----------------------------------------|--------|
| Melamine Board (20*1500)                | 30000  |
| MDF Board (25*300)                      | 7500   |
| Plywood Board (25*1000)                 | 25000  |
| Hardware Item                           | 10000  |
| Glass                                   | 7500   |
| Plastic wardrobe RFL (02*3600)          | 7200   |
| Plastic dining tabla RFL(02*3450)       | 6900   |
| Plastic chair RFL various item (12*700) | 8400   |
| Plastic RFL various item (OTHERS)       | 20500  |
| Steel Khat (02*6000)                    | 12000  |
| Steel Alna (04*1725)                    | 6900   |
| Plastic Reading table (02*1350)         | 2700   |
| Kitchen rack (02p*2700)                 | 5400   |
| Total Proposed Stock                    | 150000 |