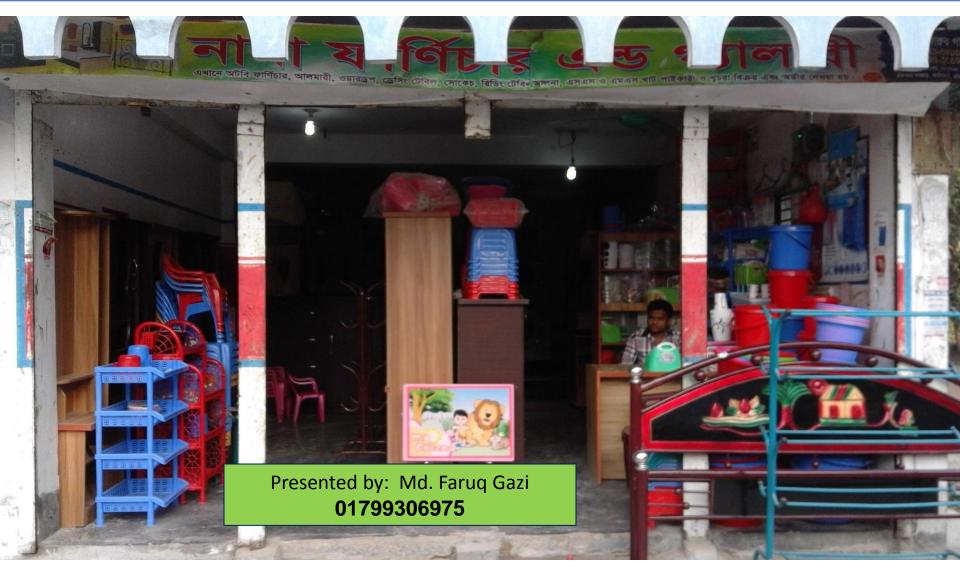

# Nava Furniture & Gallery

NU Identified and PP Prepared By: Md. Khairul Basar (Chandpur Sadar Unit)

| Business Name                                                                                                                                                                    | : | Nava Furniture & Gallery                                                                       |
|----------------------------------------------------------------------------------------------------------------------------------------------------------------------------------|---|------------------------------------------------------------------------------------------------|
| Address/ Location                                                                                                                                                                | : | Chandkhar Bazar, Chandpur sadar, Chandpur.                                                     |
| Total Investment in BDT                                                                                                                                                          | : | 586000                                                                                         |
| Financing                                                                                                                                                                        | : | Self BDT 436000 (from existing business) 74%<br>Required Investment BDT 150000 (as equity) 26% |
| Present salary/drawings<br>from business (estimates)                                                                                                                             | : | 8000                                                                                           |
| Proposed Salary                                                                                                                                                                  | : | 8000                                                                                           |
| <ul> <li>Proposed Business</li> <li>(i) % of present gross profit margin</li> <li>(ii) Estimated % of proposed gross profit margin</li> <li>(iii) Agreed grace period</li> </ul> | : | 20%<br>20%<br>02 months                                                                        |