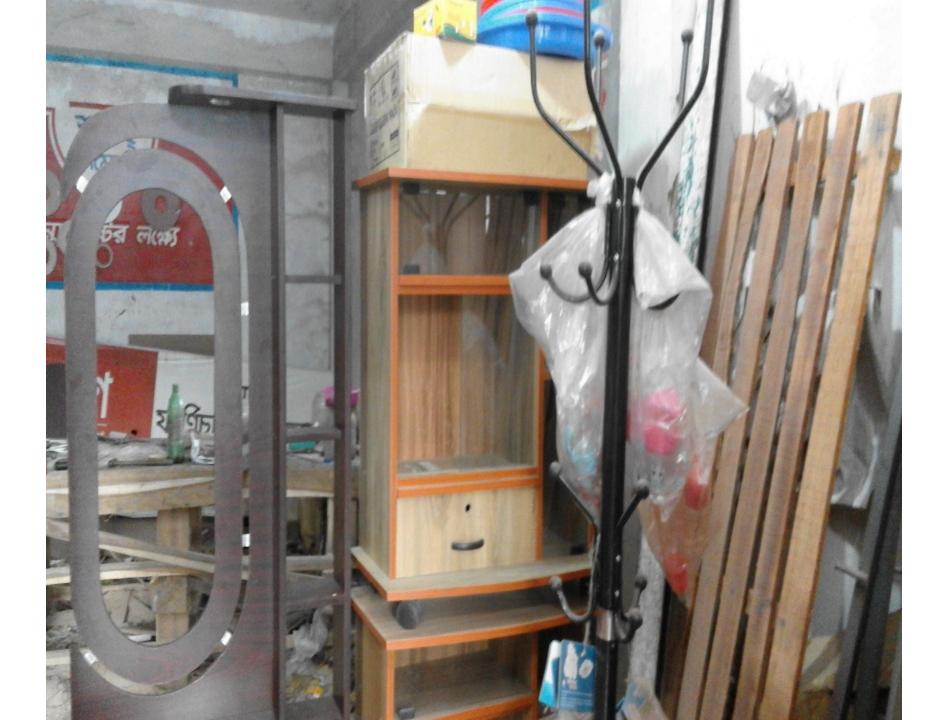

#### **Present Stock items**

| Product name with quantity   | Amount |
|------------------------------|--------|
| Wardrobe (05p*6000)          | 30000  |
| Pertex Almari (03p*7000)     | 21000  |
| Showcase (02*5000)           | 10000  |
| Cabinet (03*7000)            | 14000  |
| Dressing Table (07*3000)     | 21000  |
| SS Khat (10p*6000)           | 60000  |
| Alna (04*2000)               | 4000   |
| Plastic Chair (24p*625)      | 15000  |
| Rex RFL (06*500)             | 3000   |
| Balti, Dish, Jug, Tool (RFL) | 30000  |
| Melamine Board (20*1500)     | 30000  |
| MDF Board (10*300)           | 3000   |
| Plywood Board (10*1000)      | 10000  |
| Hardware Stock               | 10000  |
| Kitchen Rake (10*3000)       | 30000  |
| Reading Table (04*2500)      | 10000  |
|                              |        |
|                              |        |
| Total Present Stock          | 356000 |

#### **Proposed items**

| Product Name with quantity              | Amount |
|-----------------------------------------|--------|
| Melamine Board (20*1500)                | 30000  |
| MDF Board (25*300)                      | 7500   |
| Plywood Board (25*1000)                 | 25000  |
| Hardware Item                           | 10000  |
| Glass                                   | 7500   |
| Plastic wardrobe RFL (02*3600)          | 7200   |
| Plastic dining tabla RFL(02*3450)       | 6900   |
| Plastic chair RFL various item (12*700) | 8400   |
| Plastic RFL various item (OTHERS)       | 20500  |
| Steel Khat (02*6000)                    | 12000  |
| Steel Alna (04*1725)                    | 6900   |
| Plastic Reading table (02*1350)         | 2700   |
| Kitchen rack (02p*2700)                 | 5400   |
| Total Proposed Stock                    | 150000 |