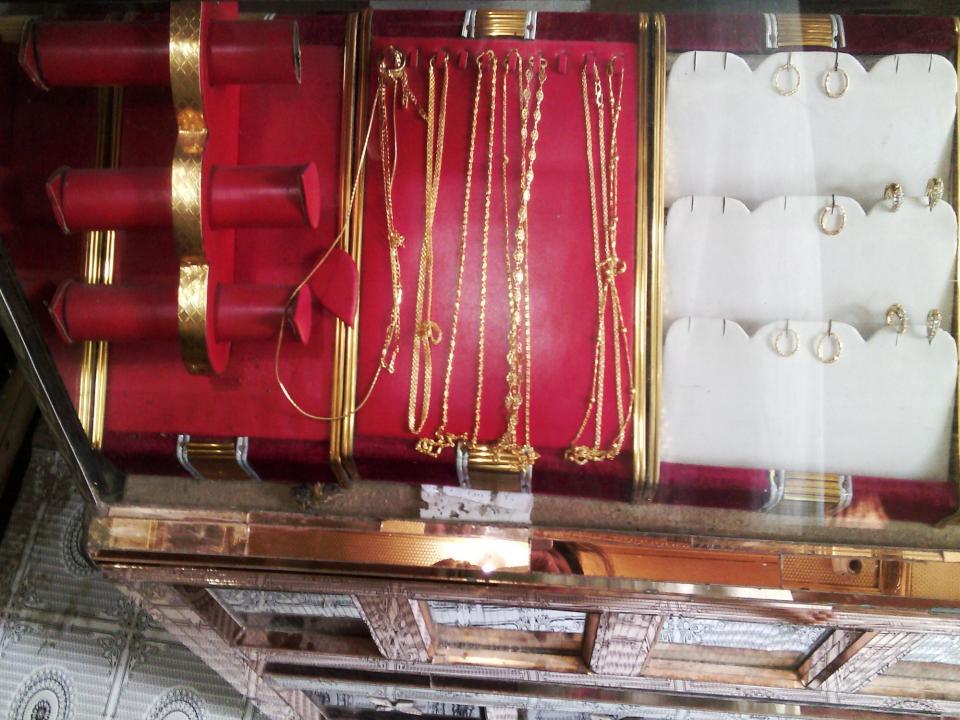

#### PRESENT & PROPOSED INVESTMENT BREAKDOWN

| Particulars                                                                                                                 | Existing Business (BDT) (1) | Proposed<br>(BDT)<br>(2) | Total (BDT)<br>(1+2) |
|-----------------------------------------------------------------------------------------------------------------------------|-----------------------------|--------------------------|----------------------|
| Present Stock Items :  (i) Gold ( 5 vori*36000) 180000  ii) Silver (20 vori *1000) 20000  iii) Furniture & Decoration 50000 | 250000                      |                          | 250000               |
| I ) Proposed Items :<br>Gold (old 4 vori *34000) 136000<br>Silver - (14 vori * 1000) 14000                                  |                             | 150000                   | 150000               |
| Total Capital                                                                                                               | 250000                      | 150000                   | 400000               |