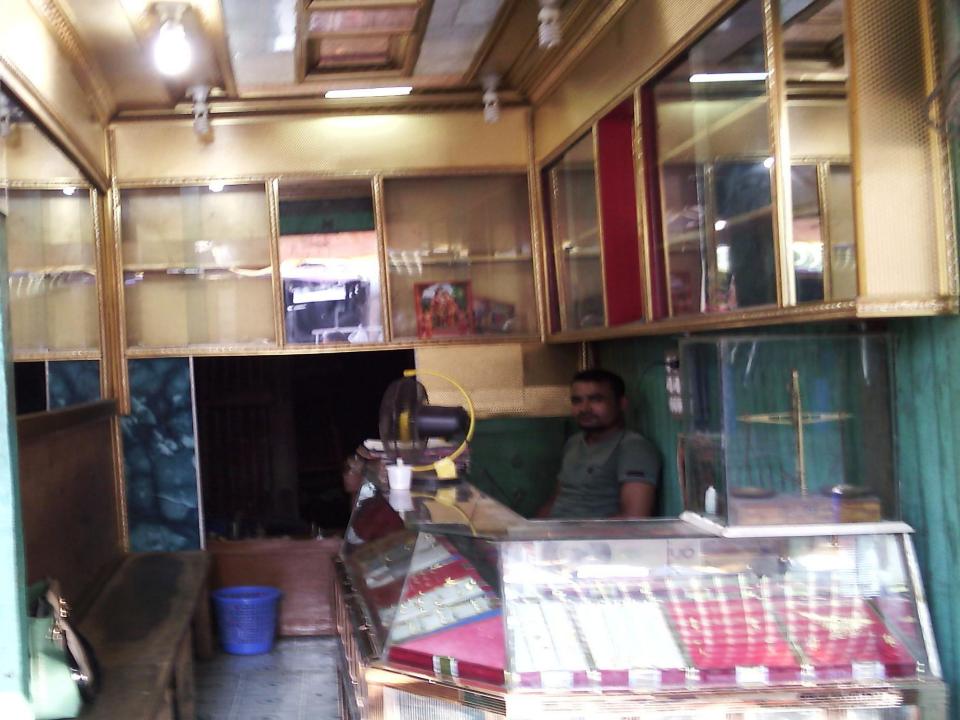

#### PROPOSED NOBIN UDYOKTA BUSINESS INFO

| Business Name                                                                                                                        | : | Shampa Sorno Shilpaloy                                                                         |
|--------------------------------------------------------------------------------------------------------------------------------------|---|------------------------------------------------------------------------------------------------|
| Address/ Location                                                                                                                    | : | Narayonnpur , Dakkhin matlab , Chandpur.                                                       |
| Total Investment in BDT                                                                                                              | : | 400000                                                                                         |
| Financing                                                                                                                            | • | Self BDT 250000 (from existing business) 62. % Required Investment BDT 150000 (as equity) 38.% |
| Present salary/drawings from business (estimates)                                                                                    | : | 8000                                                                                           |
| Proposed Salary                                                                                                                      |   | 8000                                                                                           |
| Proposed Business  (i) % of present gross profit margin  (ii) Estimated % of proposed gross profit margin  (iii) Agreed grace period | : | 20% 20% 2 months                                                                               |