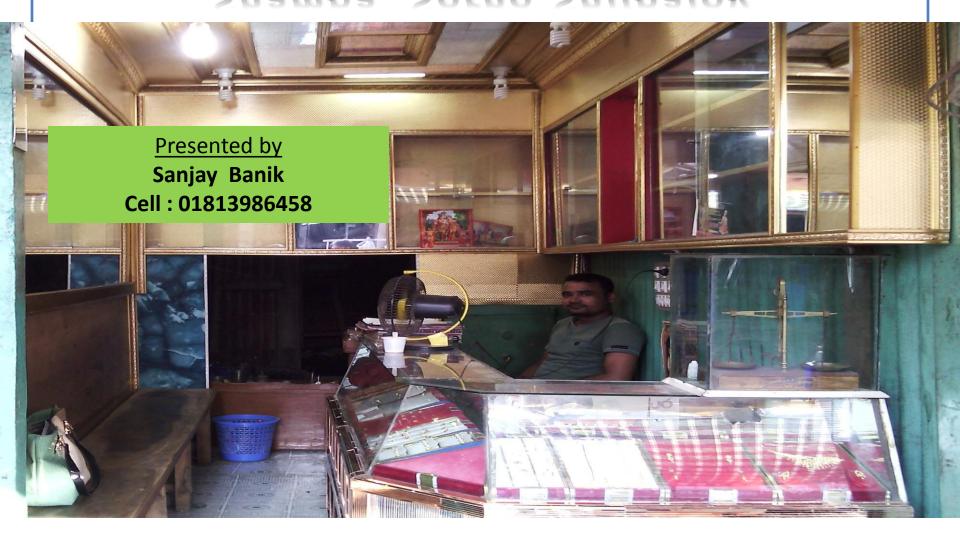

#### PROPOSED NOBIN UDYOKTA BUSINESS INFO

| Business Name                                                                                                                        | : | Shampa Sorno Shilpaloy                                                                         |
|--------------------------------------------------------------------------------------------------------------------------------------|---|------------------------------------------------------------------------------------------------|
| Address/ Location                                                                                                                    | : | Narayonnpur , Dakkhin matlab , Chandpur.                                                       |
| Total Investment in BDT                                                                                                              | : | 400000                                                                                         |
| Financing                                                                                                                            | • | Self BDT 250000 (from existing business) 62. % Required Investment BDT 150000 (as equity) 38.% |
| Present salary/drawings from business (estimates)                                                                                    | : | 8000                                                                                           |
| Proposed Salary                                                                                                                      |   | 8000                                                                                           |
| Proposed Business  (i) % of present gross profit margin  (ii) Estimated % of proposed gross profit margin  (iii) Agreed grace period | : | 20% 20% 2 months                                                                               |