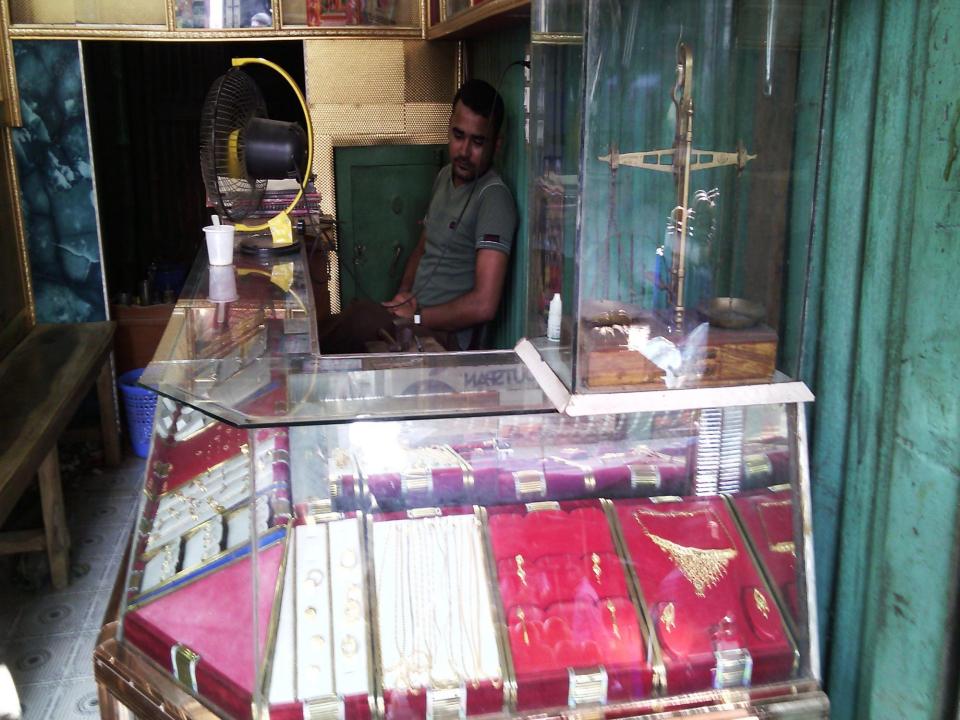

#### PROPOSED NOBIN UDYOKTA BUSINESS INFO

| Business Name                                                                                                                        | : | Shampa Sorno Shilpaloy                                                                         |
|--------------------------------------------------------------------------------------------------------------------------------------|---|------------------------------------------------------------------------------------------------|
| Address/ Location                                                                                                                    | : | Narayonnpur , Dakkhin matlab , Chandpur.                                                       |
| Total Investment in BDT                                                                                                              | : | 400000                                                                                         |
| Financing                                                                                                                            | • | Self BDT 250000 (from existing business) 62. % Required Investment BDT 150000 (as equity) 38.% |
| Present salary/drawings from business (estimates)                                                                                    | : | 8000                                                                                           |
| Proposed Salary                                                                                                                      |   | 8000                                                                                           |
| Proposed Business  (i) % of present gross profit margin  (ii) Estimated % of proposed gross profit margin  (iii) Agreed grace period | : | 20% 20% 2 months                                                                               |