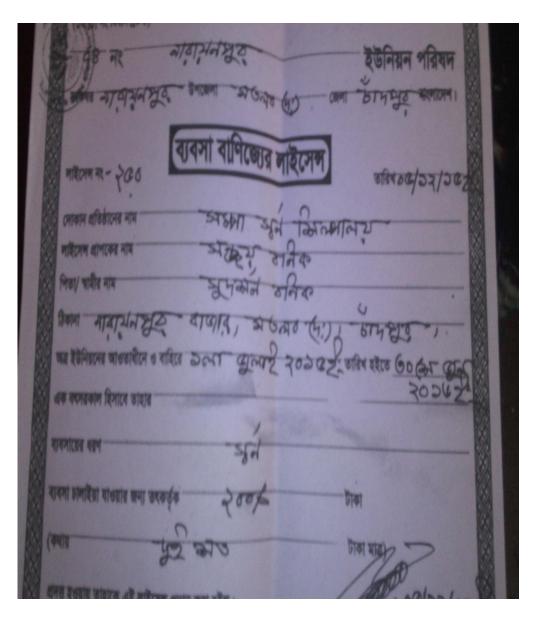

#### BRIEF BIO OF THE PROPOSED NOBIN UDYOKTA (CONT...)

| Present Occupation                      | : | Business<br>License no : 09/2015/16 |
|-----------------------------------------|---|-------------------------------------|
| Business Experiences and Training Info  | : | 10 years                            |
| Other Own/Family Sources of Income      | : | Business ,Agriculture , Fisheries   |
| Other Own/Family Sources of Liabilities | : | N/A                                 |
| NU Project<br>Source/Reference          | : | Chandpur Sadar Unit , Chandpur      |
| Others information                      |   | Mobile no -01813986458              |

#### PROPOSED NOBIN UDYOKTA BUSINESS INFO

| Business Name                                                                                                                        | : | Shampa Sorno Shilpaloy                                                                         |
|--------------------------------------------------------------------------------------------------------------------------------------|---|------------------------------------------------------------------------------------------------|
| Address/ Location                                                                                                                    | : | Narayonnpur , Dakkhin matlab , Chandpur.                                                       |
| Total Investment in BDT                                                                                                              | : | 400000                                                                                         |
| Financing                                                                                                                            | • | Self BDT 250000 (from existing business) 62. % Required Investment BDT 150000 (as equity) 38.% |
| Present salary/drawings from business (estimates)                                                                                    | : | 8000                                                                                           |
| Proposed Salary                                                                                                                      |   | 8000                                                                                           |
| Proposed Business  (i) % of present gross profit margin  (ii) Estimated % of proposed gross profit margin  (iii) Agreed grace period | : | 20% 20% 2 months                                                                               |