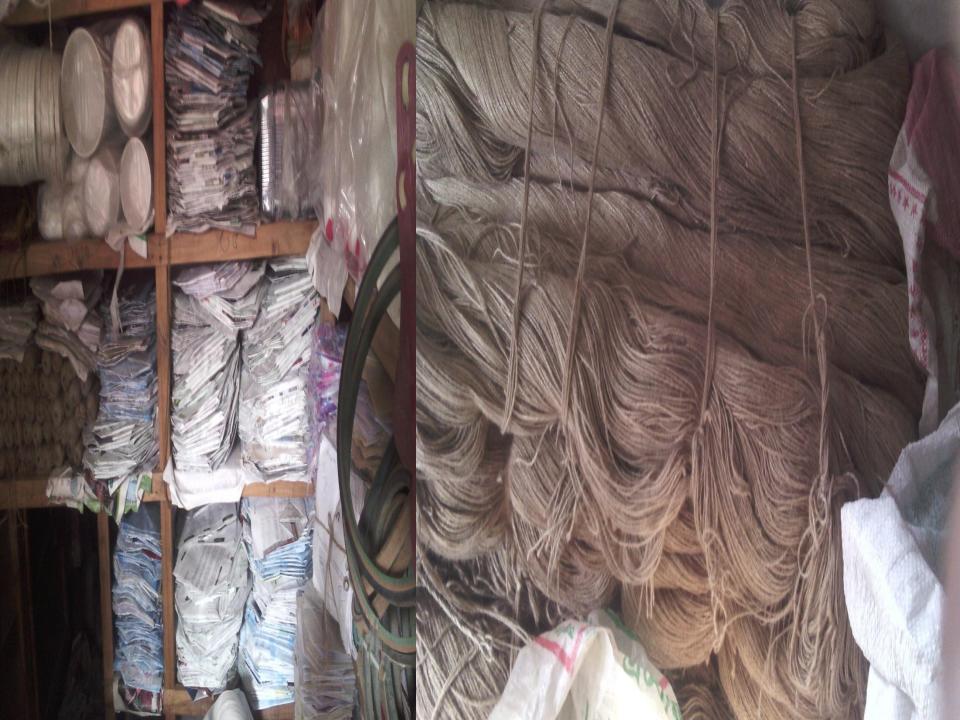

#### PRESENT INVESTMENT BREAKDOWN

| Present items (1) |           |                |  |  |  |  |  |
|-------------------|-----------|----------------|--|--|--|--|--|
| Details           | Price     | Total          |  |  |  |  |  |
| কাপড়ের প্যাকেট   | ১৫০০ পিস  | ২২৫০           |  |  |  |  |  |
| মিলাদ প্যাকেট     | ২০০০০ পিস | 8000           |  |  |  |  |  |
| রসমালাই বাটি      | ১০০০ পিস  | ৬০০০           |  |  |  |  |  |
| দই গ্লাস          | ২০০০০ পিস | \$8000         |  |  |  |  |  |
| বিরিয়ানী প্যাকেট | ১০০০ পিস  | ৫৫০০           |  |  |  |  |  |
| কাগজের ঠোংগা      | ১০০ কেজি  | 8000           |  |  |  |  |  |
| কসমেটিকস খাম      | ১০০০০ পিস | ২৫০০           |  |  |  |  |  |
| কাপড়ের ব্যাগ     | ৫০ ডজন    | 8৯০০           |  |  |  |  |  |
| আপেল ব্যাগ        | ১০০ ডজন   | 8000           |  |  |  |  |  |
| সিমেন্ট ব্যাগ     | ২০০ ডজন   | \$2000         |  |  |  |  |  |
| নেট ব্যাগ         | ২০০০০ পিস | 90000          |  |  |  |  |  |
| ওয়ান টাইম চামচ   | ৫০০০ পিস  | ২০০০           |  |  |  |  |  |
| ওয়ান টাইম বক্স   | ১০০০ পিস  | <b>(</b> 000   |  |  |  |  |  |
| পেপার             | ৫০০ কেজি  | <b>\$</b> ২৫०० |  |  |  |  |  |
| সুতলী             | ১০ মণ     | ৩২০০০          |  |  |  |  |  |

| Present items (2)          |          |        |  |  |  |  |  |  |
|----------------------------|----------|--------|--|--|--|--|--|--|
| Details                    | Price    | Total  |  |  |  |  |  |  |
| নলী সুতা                   | ৪০ কেজি  | ৩২০০   |  |  |  |  |  |  |
| জাংলার সুতা                | ৫০ কেজি  | ১২৫০০  |  |  |  |  |  |  |
| হ্যাভ গ্লাস                | ১০ বক্স  | 8000   |  |  |  |  |  |  |
| রসি                        | ৫০ কেজি  | \$9000 |  |  |  |  |  |  |
| ফিতা রসি                   | ২০ কেজি  | 8२००   |  |  |  |  |  |  |
| সুই সুতা ,বর্শি,<br>লাটিমি |          | \$0000 |  |  |  |  |  |  |
| বস্তা                      | ৫০০ পিস  | \$6000 |  |  |  |  |  |  |
| প্লাস্টিক বস্তা            | ২০০০ পিস | २००००  |  |  |  |  |  |  |
| অন্যান্য                   |          | ¢8¢o   |  |  |  |  |  |  |
| মোট:                       |          | ২৪०००० |  |  |  |  |  |  |