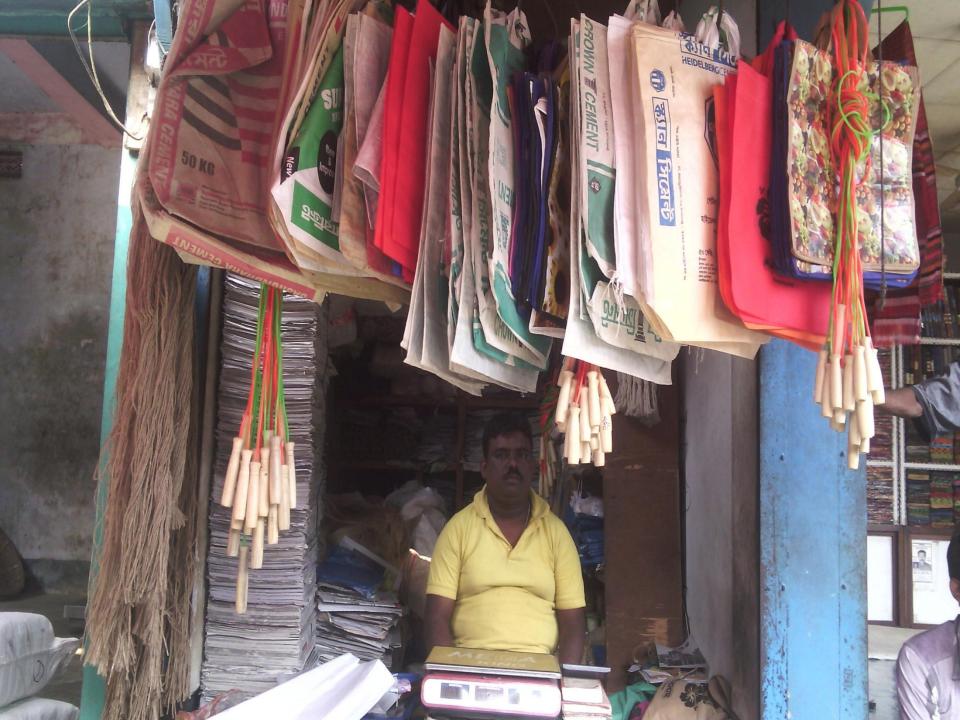

#### PROPOSED NOBIN UDYOKTA BUSINESS INFO

| Business Name                                     | : | Ma Packeting House                                                                               |
|---------------------------------------------------|---|--------------------------------------------------------------------------------------------------|
| Address/ Location                                 | : | Joymontop bazar, Singair.                                                                        |
| Total Investment in BDT                           | : | BDT 4,20,000                                                                                     |
| Financing                                         | : | Self BDT 3,20,000 (from existing business) 76% Required Investment BDT 1,00,000/-(as equity) 24% |
| Present salary/drawings from business (estimates) | : | BDT 9,000                                                                                        |
| Proposed Salary                                   |   | BDT 9,000                                                                                        |
| Proposed Business                                 |   |                                                                                                  |
| (i) % of present gross profit margin              | : | 30%                                                                                              |
| (ii) Estimated % of proposed gross profit margin  |   | 30%                                                                                              |
| (iii) Agreed grace period                         |   | 5 months                                                                                         |

#### PRESENT INVESTMENT BREAKDOWN

| Present items (1) |           |                |  |  |  |  |  |
|-------------------|-----------|----------------|--|--|--|--|--|
| Details           | Price     | Total          |  |  |  |  |  |
| কাপড়ের প্যাকেট   | ১৫০০ পিস  | ২২৫০           |  |  |  |  |  |
| মিলাদ প্যাকেট     | ২০০০০ পিস | 8000           |  |  |  |  |  |
| রসমালাই বাটি      | ১০০০ পিস  | ৬০০০           |  |  |  |  |  |
| দই গ্লাস          | ২০০০০ পিস | \$8000         |  |  |  |  |  |
| বিরিয়ানী প্যাকেট | ১০০০ পিস  | ৫৫০০           |  |  |  |  |  |
| কাগজের ঠোংগা      | ১০০ কেজি  | 8000           |  |  |  |  |  |
| কসমেটিকস খাম      | ১০০০০ পিস | ২৫০০           |  |  |  |  |  |
| কাপড়ের ব্যাগ     | ৫০ ডজন    | 8৯০০           |  |  |  |  |  |
| আপেল ব্যাগ        | ১০০ ডজন   | 8000           |  |  |  |  |  |
| সিমেন্ট ব্যাগ     | ২০০ ডজন   | \$2000         |  |  |  |  |  |
| নেট ব্যাগ         | ২০০০০ পিস | 90000          |  |  |  |  |  |
| ওয়ান টাইম চামচ   | ৫০০০ পিস  | ২০০০           |  |  |  |  |  |
| ওয়ান টাইম বক্স   | ১০০০ পিস  | <b>(</b> 000   |  |  |  |  |  |
| পেপার             | ৫০০ কেজি  | <b>\$</b> ২৫०० |  |  |  |  |  |
| সুতলী             | ১০ মণ     | ৩২০০০          |  |  |  |  |  |

| Present items (2)          |          |        |  |  |  |  |  |  |
|----------------------------|----------|--------|--|--|--|--|--|--|
| Details                    | Price    | Total  |  |  |  |  |  |  |
| নলী সুতা                   | ৪০ কেজি  | ৩২০০   |  |  |  |  |  |  |
| জাংলার সুতা                | ৫০ কেজি  | ১২৫০০  |  |  |  |  |  |  |
| হ্যাভ গ্লাস                | ১০ বক্স  | 8000   |  |  |  |  |  |  |
| রসি                        | ৫০ কেজি  | \$9000 |  |  |  |  |  |  |
| ফিতা রসি                   | ২০ কেজি  | 8२००   |  |  |  |  |  |  |
| সুই সুতা ,বর্শি,<br>লাটিমি |          | \$0000 |  |  |  |  |  |  |
| বস্তা                      | ৫০০ পিস  | \$6000 |  |  |  |  |  |  |
| প্লাস্টিক বস্তা            | ২০০০ পিস | २००००  |  |  |  |  |  |  |
| অন্যান্য                   |          | ¢8¢o   |  |  |  |  |  |  |
| মোট:                       |          | ২৪०००० |  |  |  |  |  |  |